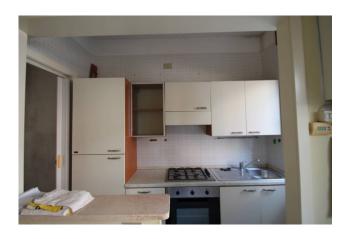

## 85 sq.m | : 1 | : 2 | : 3

 $\label{lem:condition} \mbox{ Apartment with independent entrance and garden for sale in Campomarino Paese.}$ 

The house is, 85 m2. it is located on the ground floor and is composed of: entrance, living room, kitchenette, closet. hallway, double bedroom, bedroom, bathroom with tub and window.