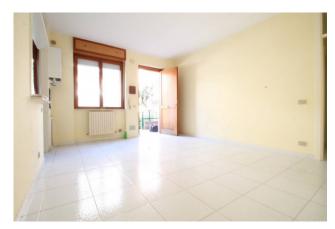

## 85 sq.m | : 1 | : 2 | : 3

 $\label{lem:condition} \mbox{ Apartment with independent entrance and garden for sale in Campomarino Paese.}$ 

The house is, 85 m2. it is located on the ground floor and is composed of: entrance, living room, kitchenette, closet. hallway, double bedroom, bedroom, bathroom with tub and window.

From the living room it is possible to access a balcony - habitable terrace, 25 m2. about.

The property includes a splendid garden - corner terrace of 80 m2, where you can have lunch on summer days or let your dog run around.

The building has exposed brick exteriors and is equipped with: independent heating, double glazed windows, etc.

Its location on the ground floor makes it ideal for both families and elderly people or people with mobility difficulties and is also located in a focal point of the residential neighborhood, offering the possibility of having the convenience of all services close at hand: municipal park, church, Lidl supermarket, gyms, schools, shops, bars, restaurants.