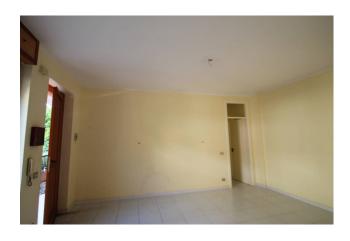

## 85 sq.m | : 1 | : 2 | : 3

 $\label{lem:condition} \mbox{ Apartment with independent entrance and garden for sale in Campomarino Paese.}$ 

The house is, 85 m2. it is located on the ground floor and is composed of: entrance, living room, kitchenette, closet. hallway, double bedroom, bedroom, bathroom with tub and window.

From the living room it is possible to access a balcony - habitable terrace, 25 m2. about.

The property includes a splendid garden - corner terrace of 80 m2, where you can have lunch on summer days or let your dog run around.

The building has exposed brick exteriors and is equipped with: independent heating, double glazed windows, etc.

Its location on the ground floor makes it ideal for both families and elderly people or people with mobility difficulties and is also located in a focal point of the residential neighborhood, offering the possibility of having the convenience of all services close at hand: municipal park, church, Lidl supermarket, gyms, schools, shops, bars, restaurants.