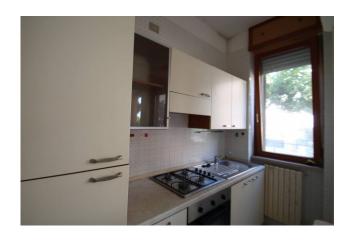

## 85 sq.m | : 1 | : 2 | : 3

 $\label{lem:condition} \mbox{ Apartment with independent entrance and garden for sale in Campomarino Paese.}$ 

The house is, 85 m2. it is located on the ground floor and is composed of: entrance, living room, kitchenette, closet. hallway, double bedroom, bedroom, bathroom with tub and window.