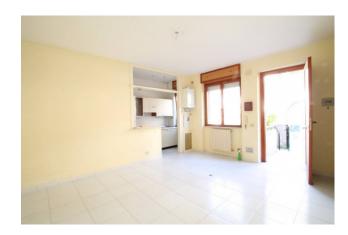

## 85 sq.m | : 1 | : 2 | : 3

 $\label{lem:condition} \mbox{ Apartment with independent entrance and garden for sale in Campomarino Paese.}$ 

The house is, 85 m2. it is located on the ground floor and is composed of: entrance, living room, kitchenette, closet. hallway, double bedroom, bedroom, bathroom with tub and window.

From the living room it is possible to access a balcony - habitable terrace, 25 m2. about.

The property includes a splendid garden - corner terrace of 80 m2, where you can have lunch on summer days or let your dog run around.

The building has exposed brick exteriors and is equipped with: independent heating, double glazed windows, etc.

Its location on the ground floor makes it ideal for both families and elderly people or people with mobility difficulties and is also located in a focal point of the residential neighborhood, offering the possibility of having the convenience of all services close at hand: municipal park, church, Lidl supermarket, gyms, schools, shops, bars, restaurants.