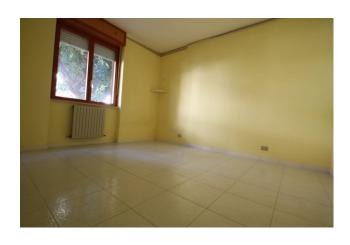

## 85 sq.m | : 1 | : 2 | : 3

 $\label{lem:condition} \mbox{ Apartment with independent entrance and garden for sale in Campomarino Paese.}$ 

The house is, 85 m2. it is located on the ground floor and is composed of: entrance, living room, kitchenette, closet. hallway, double bedroom, bedroom, bathroom with tub and window.

The building has exposed brick exteriors and is equipped with: independent heating, double glazed windows, etc.

Its location on the ground floor makes it ideal for both families and elderly people or people with mobility difficulties and is also located in a focal point of the residential neighborhood, offering the possibility of having the convenience of all services close at hand: municipal park, church, Lidl supermarket, gyms, schools, shops, bars, restaurants.