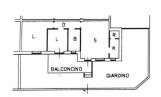

## 85 sq.m | : 1 | : 2 | : 3

 $\label{lem:condition} \mbox{ Apartment with independent entrance and garden for sale in Campomarino Paese.}$ 

The house is, 85 m2. it is located on the ground floor and is composed of: entrance, living room, kitchenette, closet. hallway, double bedroom, bedroom, bathroom with tub and window.

From the living room it is possible to access a balcony - habitable terrace, 25 m2. about.

The property includes a splendid garden - corner terrace of 80 m2, where you can have lunch on summer days or let your dog run around.

The building has exposed brick exteriors and is equipped with: independent heating, double glazed windows, etc.

Its location on the ground floor makes it ideal for both families and elderly people or people with mobility difficulties and is also located in a focal point of the residential neighborhood, offering the possibility of having the convenience of all services close at hand: municipal park, church, Lidl supermarket, gyms, schools, shops, bars, restaurants.