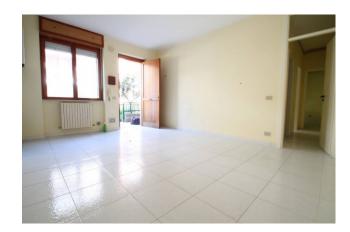

## 85 sq.m | : 1 | : 2 | : 3

 $\label{lem:condition} \mbox{ Apartment with independent entrance and garden for sale in Campomarino Paese.}$ 

The house is, 85 m2. it is located on the ground floor and is composed of: entrance, living room, kitchenette, closet. hallway, double bedroom, bedroom, bathroom with tub and window.

From the living room it is possible to access a balcony - habitable terrace, 25 m2. about.

The property includes a splendid garden - corner terrace of 80 m2, where you can have lunch on summer days or let your dog run around.

The building has exposed brick exteriors and is equipped with: independent heating, double glazed windows, etc.

Its location on the ground floor makes it ideal for both families and elderly people or people with mobility difficulties and is also located in a focal point of the residential neighborhood, offering the possibility of having the convenience of all services close at hand: municipal park, church, Lidl supermarket, gyms, schools, shops, bars, restaurants.