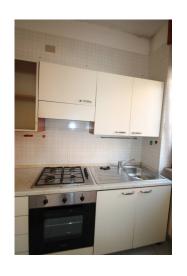

## 85 sq.m | : 1 | : 2 | : 3

 $\label{lem:condition} \mbox{ Apartment with independent entrance and garden for sale in Campomarino Paese.}$ 

The house is, 85 m2. it is located on the ground floor and is composed of: entrance, living room, kitchenette, closet. hallway, double bedroom, bedroom, bathroom with tub and window.