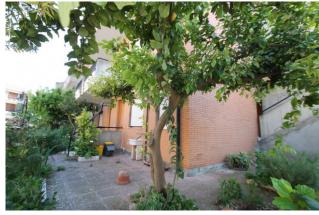

From the living room it is possible to access a balcony - habitable terrace, 25 m2. about.

The property includes a splendid garden - corner terrace of 80 m2, where you can have lunch on summer days or let your dog run around.

The building has exposed brick exteriors and is equipped with: independent heating, double glazed windows, etc.

Its location on the ground floor makes it ideal for both families and elderly people or people with mobility difficulties and is also located in a focal point of the residential neighborhood, offering the possibility of having the convenience of all services close at hand: municipal park, church, Lidl supermarket, gyms, schools, shops, bars, restaurants.