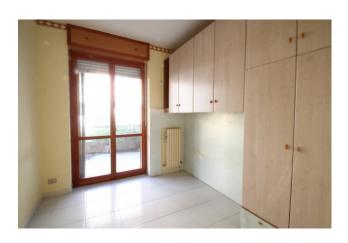

## 85 sq.m | : 1 | : 2 | : 3

 $\label{lem:condition} \mbox{ Apartment with independent entrance and garden for sale in Campomarino Paese.}$ 

The house is, 85 m2. it is located on the ground floor and is composed of: entrance, living room, kitchenette, closet. hallway, double bedroom, bedroom, bathroom with tub and window.

The building has exposed brick exteriors and is equipped with: independent heating, double glazed windows, etc.

Its location on the ground floor makes it ideal for both families and elderly people or people with mobility difficulties and is also located in a focal point of the residential neighborhood, offering the possibility of having the convenience of all services close at hand: municipal park, church, Lidl supermarket, gyms, schools, shops, bars, restaurants.