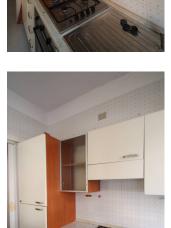

## 85 sq.m | : 1 | : 2 | : 3

 $\label{lem:condition} \mbox{ Apartment with independent entrance and garden for sale in Campomarino Paese.}$ 

The house is, 85 m2. it is located on the ground floor and is composed of: entrance, living room, kitchenette, closet. hallway, double bedroom, bedroom, bathroom with tub and window.