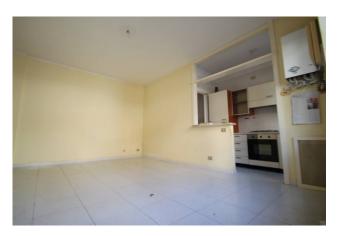

## 85 sq.m | : 1 | : 2 | : 3

 $\label{lem:condition} \mbox{ Apartment with independent entrance and garden for sale in Campomarino Paese.}$ 

The house is, 85 m2. it is located on the ground floor and is composed of: entrance, living room, kitchenette, closet. hallway, double bedroom, bedroom, bathroom with tub and window.

From the living room it is possible to access a balcony - habitable terrace, 25 m2. about.

The property includes a splendid garden - corner terrace of 80 m2, where you can have lunch on summer days or let your dog run around.

The building has exposed brick exteriors and is equipped with: independent heating, double glazed windows, etc.

Its location on the ground floor makes it ideal for both families and elderly people or people with mobility difficulties and is also located in a focal point of the residential neighborhood, offering the possibility of having the convenience of all services close at hand: municipal park, church, Lidl supermarket, gyms, schools, shops, bars, restaurants.