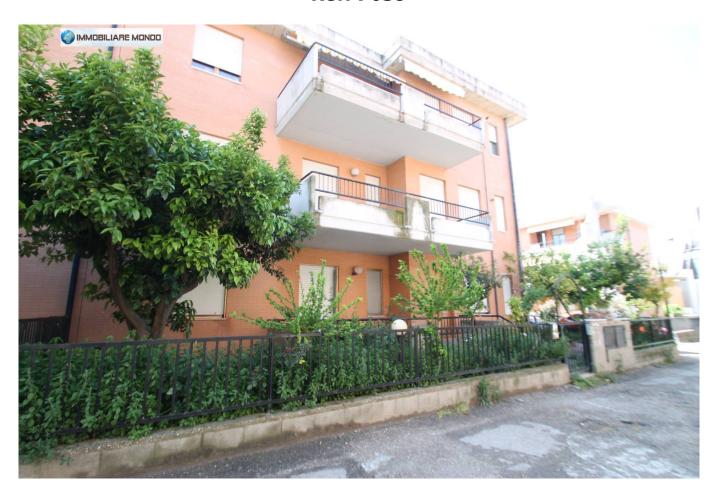

## 85 sq.m | : 1 | : 2 | : 3

 $\label{lem:condition} \mbox{ Apartment with independent entrance and garden for sale in Campomarino Paese.}$ 

The house is, 85 m2. it is located on the ground floor and is composed of: entrance, living room, kitchenette, closet. hallway, double bedroom, bedroom, bathroom with tub and window.

The building has exposed brick exteriors and is equipped with: independent heating, double glazed windows, etc.

Its location on the ground floor makes it ideal for both families and elderly people or people with mobility difficulties and is also located in a focal point of the residential neighborhood, offering the possibility of having the convenience of all services close at hand: municipal park, church, Lidl supermarket, gyms, schools, shops, bars, restaurants.