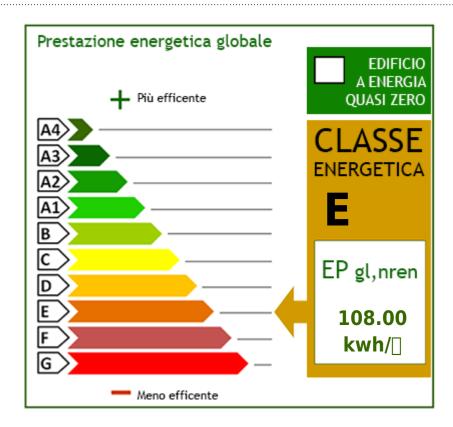

The building has exposed brick exteriors and is equipped with: independent heating, double glazed windows, etc.

Its location on the ground floor makes it ideal for both families and elderly people or people with mobility difficulties and is also located in a focal point of the residential neighborhood, offering the possibility of having the convenience of all services close at hand: municipal park, church, Lidl supermarket, gyms, schools, shops, bars, restaurants.