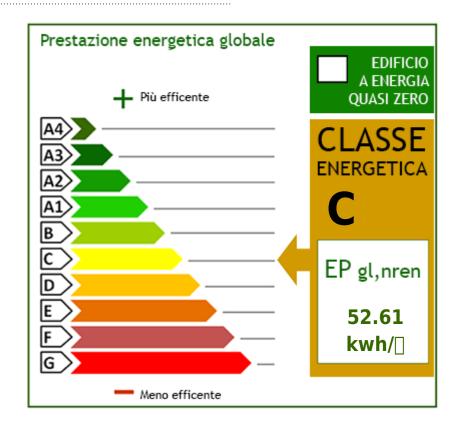

## **Property Informations**

| : Via Amendola, 109 | : 86042 |
|---------------------|---------|
| : 3                 | : 1     |
| : 4                 | : 3     |
| : 3                 | : Yes   |
| : 2014              |         |