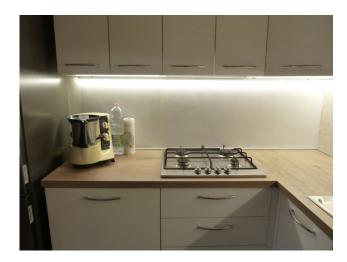

The apartment can be lived in all year round and is fully furnished with new furniture, hot air - cold air inverter, kitchen with all appliances, large veranda, balcony, all air-conditioned rooms, double thermal break window, awnings, mosquito nets, reserved parking space, lowered ceiling and spotlights, the bedrooms are furnished and the mattresses are new, etc.