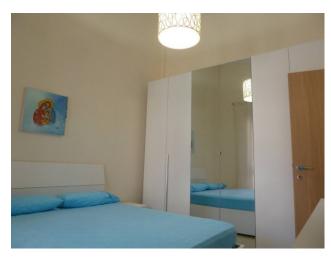

## 107 sq.m | : 1 | : 3 | : 4

Newly built attic for sale in Campomarino Lido.

The house is in a newly built residence, it is 100 m2. it is located on the third and last floor with lift of a building of only three floors, and is composed of: living room with open kitchen overlooking the terrace, double bedroom, two bedrooms, bathroom with shower cubicle and window and parking space Reserved.

The apartment can be lived in all year round and is fully furnished with new furniture, hot air - cold air inverter, kitchen with all appliances, large veranda, balcony, all air-conditioned rooms, double thermal break window, awnings, mosquito nets, reserved parking space, lowered ceiling and spotlights, the bedrooms are furnished and the mattresses are new, etc.