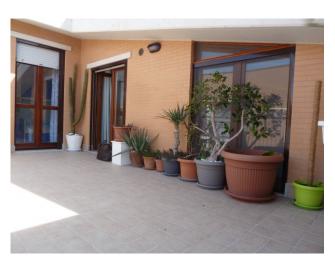

The apartment can be lived in all year round and is fully furnished with new furniture, hot air - cold air inverter, kitchen with all appliances, large veranda, balcony, all air-conditioned rooms, double thermal break window, awnings, mosquito nets, reserved parking space, lowered ceiling and spotlights, the bedrooms are furnished and the mattresses are new, etc.