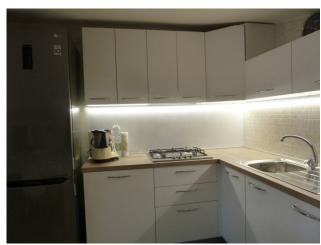

The apartment can be lived in all year round and is fully furnished with new furniture, hot air - cold air inverter, kitchen with all appliances, large veranda, balcony, all air-conditioned rooms, double thermal break window, awnings, mosquito nets, reserved parking space, lowered ceiling and spotlights, the bedrooms are furnished and the mattresses are new, etc.