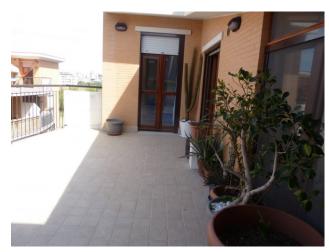

The apartment can be lived in all year round and is fully furnished with new furniture, hot air - cold air inverter, kitchen with all appliances, large veranda, balcony, all air-conditioned rooms, double thermal break window, awnings, mosquito nets, reserved parking space, lowered ceiling and spotlights, the bedrooms are furnished and the mattresses are new, etc.