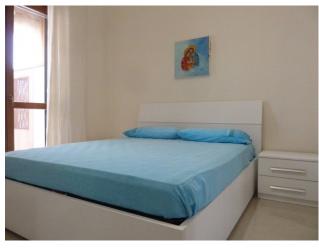

## 107 sq.m | : 1 | : 3 | : 4

Newly built attic for sale in Campomarino Lido.

The house is in a newly built residence, it is 100 m2. it is located on the third and last floor with lift of a building of only three floors, and is composed of: living room with open kitchen overlooking the terrace, double bedroom, two bedrooms, bathroom with shower cubicle and window and parking space Reserved.

The apartment can be lived in all year round and is fully furnished with new furniture, hot air - cold air inverter, kitchen with all appliances, large veranda, balcony, all air-conditioned rooms, double thermal break window, awnings, mosquito nets, reserved parking space, lowered ceiling and spotlights, the bedrooms are furnished and the mattresses are new, etc.