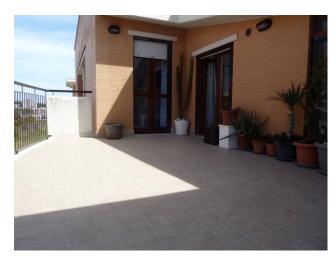

The apartment can be lived in all year round and is fully furnished with new furniture, hot air - cold air inverter, kitchen with all appliances, large veranda, balcony, all air-conditioned rooms, double thermal break window, awnings, mosquito nets, reserved parking space, lowered ceiling and spotlights, the bedrooms are furnished and the mattresses are new, etc.