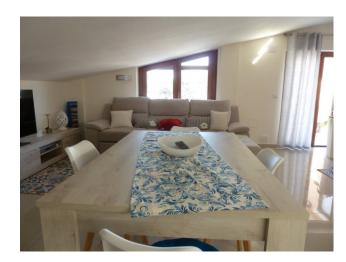

## 107 sq.m | : 1 | : 3 | : 4

Newly built attic for sale in Campomarino Lido.

The house is in a newly built residence, it is 100 m2. it is located on the third and last floor with lift of a building of only three floors, and is composed of: living room with open kitchen overlooking the terrace, double bedroom, two bedrooms, bathroom with shower cubicle and window and parking space Reserved.

The apartment can be lived in all year round and is fully furnished with new furniture, hot air - cold air inverter, kitchen with all appliances, large veranda, balcony, all air-conditioned rooms, double thermal break window, awnings, mosquito nets, reserved parking space, lowered ceiling and spotlights, the bedrooms are furnished and the mattresses are new, etc.