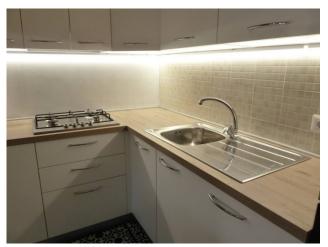

## 107 sq.m | : 1 | : 3 | : 4

Newly built attic for sale in Campomarino Lido.

The house is in a newly built residence, it is 100 m2. it is located on the third and last floor with lift of a building of only three floors, and is composed of: living room with open kitchen overlooking the terrace, double bedroom, two bedrooms, bathroom with shower cubicle and window and parking space Reserved.

The apartment can be lived in all year round and is fully furnished with new furniture, hot air - cold air inverter, kitchen with all appliances, large veranda, balcony, all air-conditioned rooms, double thermal break window, awnings, mosquito nets, reserved parking space, lowered ceiling and spotlights, the bedrooms are furnished and the mattresses are new, etc.