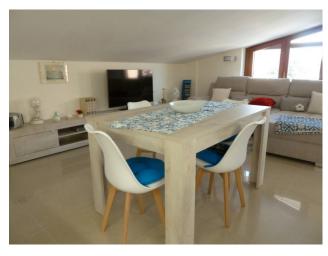

## 107 sq.m | : 1 | : 3 | : 4

Newly built attic for sale in Campomarino Lido.

The house is in a newly built residence, it is 100 m2. it is located on the third and last floor with lift of a building of only three floors, and is composed of: living room with open kitchen overlooking the terrace, double bedroom, two bedrooms, bathroom with shower cubicle and window and parking space Reserved.

The apartment can be lived in all year round and is fully furnished with new furniture, hot air - cold air inverter, kitchen with all appliances, large veranda, balcony, all air-conditioned rooms, double thermal break window, awnings, mosquito nets, reserved parking space, lowered ceiling and spotlights, the bedrooms are furnished and the mattresses are new, etc.