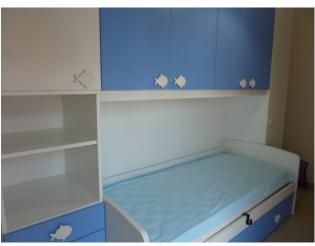

## 107 sq.m | : 1 | : 3 | : 4

Newly built attic for sale in Campomarino Lido.

The house is in a newly built residence, it is 100 m2. it is located on the third and last floor with lift of a building of only three floors, and is composed of: living room with open kitchen overlooking the terrace, double bedroom, two bedrooms, bathroom with shower cubicle and window and parking space Reserved.

The apartment can be lived in all year round and is fully furnished with new furniture, hot air - cold air inverter, kitchen with all appliances, large veranda, balcony, all air-conditioned rooms, double thermal break window, awnings, mosquito nets, reserved parking space, lowered ceiling and spotlights, the bedrooms are furnished and the mattresses are new, etc.