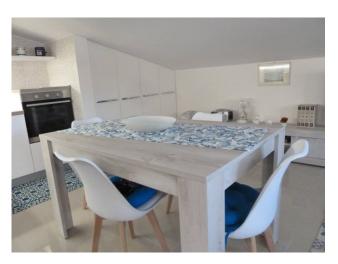

## 107 sq.m | : 1 | : 3 | : 4

Newly built attic for sale in Campomarino Lido.

The house is in a newly built residence, it is 100 m2. it is located on the third and last floor with lift of a building of only three floors, and is composed of: living room with open kitchen overlooking the terrace, double bedroom, two bedrooms, bathroom with shower cubicle and window and parking space Reserved.

The apartment can be lived in all year round and is fully furnished with new furniture, hot air - cold air inverter, kitchen with all appliances, large veranda, balcony, all air-conditioned rooms, double thermal break window, awnings, mosquito nets, reserved parking space, lowered ceiling and spotlights, the bedrooms are furnished and the mattresses are new, etc.