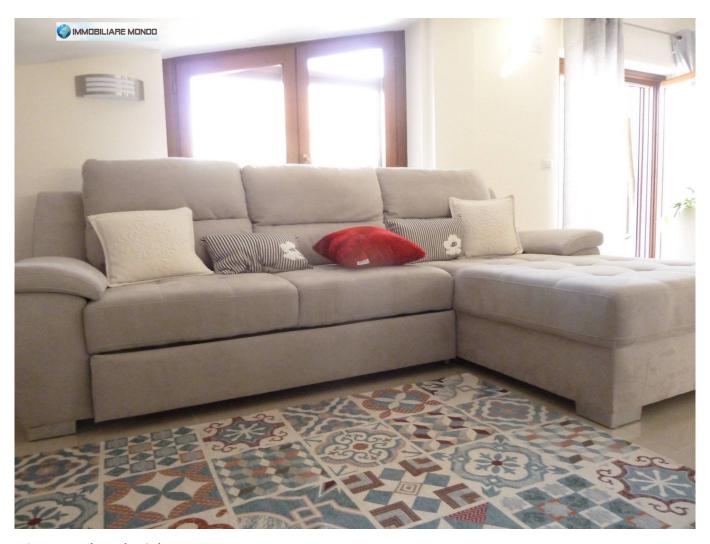

## 107 sq.m | : 1 | : 3 | : 4

Newly built attic for sale in Campomarino Lido.

The house is in a newly built residence, it is 100 m2. it is located on the third and last floor with lift of a building of only three floors, and is composed of: living room with open kitchen overlooking the terrace, double bedroom, two bedrooms, bathroom with shower cubicle and window and parking space Reserved.

The apartment can be lived in all year round and is fully furnished with new furniture, hot air - cold air inverter, kitchen with all appliances, large veranda, balcony, all air-conditioned rooms, double thermal break window, awnings, mosquito nets, reserved parking space, lowered ceiling and spotlights, the bedrooms are furnished and the mattresses are new, etc.