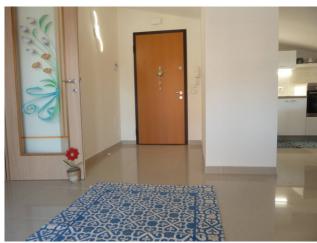

## 107 sq.m | : 1 | : 3 | : 4

Newly built attic for sale in Campomarino Lido.

The house is in a newly built residence, it is 100 m2. it is located on the third and last floor with lift of a building of only three floors, and is composed of: living room with open kitchen overlooking the terrace, double bedroom, two bedrooms, bathroom with shower cubicle and window and parking space Reserved.

The apartment can be lived in all year round and is fully furnished with new furniture, hot air - cold air inverter, kitchen with all appliances, large veranda, balcony, all air-conditioned rooms, double thermal break window, awnings, mosquito nets, reserved parking space, lowered ceiling and spotlights, the bedrooms are furnished and the mattresses are new, etc.