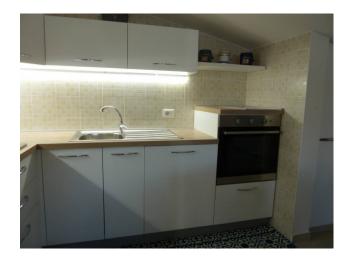

## 107 sq.m | : 1 | : 3 | : 4

Newly built attic for sale in Campomarino Lido.

The house is in a newly built residence, it is 100 m2. it is located on the third and last floor with lift of a building of only three floors, and is composed of: living room with open kitchen overlooking the terrace, double bedroom, two bedrooms, bathroom with shower cubicle and window and parking space Reserved.

The apartment can be lived in all year round and is fully furnished with new furniture, hot air - cold air inverter, kitchen with all appliances, large veranda, balcony, all air-conditioned rooms, double thermal break window, awnings, mosquito nets, reserved parking space, lowered ceiling and spotlights, the bedrooms are furnished and the mattresses are new, etc.