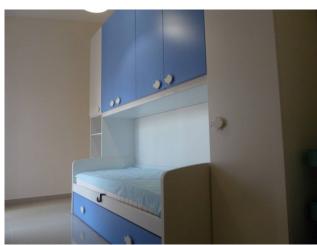

## 107 sq.m | : 1 | : 3 | : 4

Newly built attic for sale in Campomarino Lido.

The house is in a newly built residence, it is 100 m2. it is located on the third and last floor with lift of a building of only three floors, and is composed of: living room with open kitchen overlooking the terrace, double bedroom, two bedrooms, bathroom with shower cubicle and window and parking space Reserved.

The apartment can be lived in all year round and is fully furnished with new furniture, hot air - cold air inverter, kitchen with all appliances, large veranda, balcony, all air-conditioned rooms, double thermal break window, awnings, mosquito nets, reserved parking space, lowered ceiling and spotlights, the bedrooms are furnished and the mattresses are new, etc.