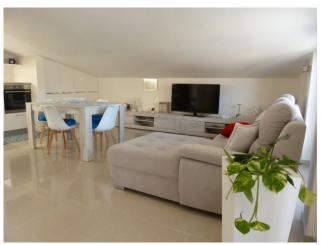

## 107 sq.m | : 1 | : 3 | : 4

Newly built attic for sale in Campomarino Lido.

The house is in a newly built residence, it is 100 m2. it is located on the third and last floor with lift of a building of only three floors, and is composed of: living room with open kitchen overlooking the terrace, double bedroom, two bedrooms, bathroom with shower cubicle and window and parking space Reserved.

The apartment can be lived in all year round and is fully furnished with new furniture, hot air - cold air inverter, kitchen with all appliances, large veranda, balcony, all air-conditioned rooms, double thermal break window, awnings, mosquito nets, reserved parking space, lowered ceiling and spotlights, the bedrooms are furnished and the mattresses are new, etc.