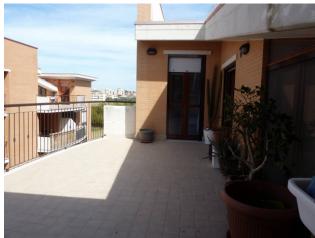

## 107 sq.m | : 1 | : 3 | : 4

Newly built attic for sale in Campomarino Lido.

The house is in a newly built residence, it is 100 m2. it is located on the third and last floor with lift of a building of only three floors, and is composed of: living room with open kitchen overlooking the terrace, double bedroom, two bedrooms, bathroom with shower cubicle and window and parking space Reserved.

The apartment can be lived in all year round and is fully furnished with new furniture, hot air - cold air inverter, kitchen with all appliances, large veranda, balcony, all air-conditioned rooms, double thermal break window, awnings, mosquito nets, reserved parking space, lowered ceiling and spotlights, the bedrooms are furnished and the mattresses are new, etc.