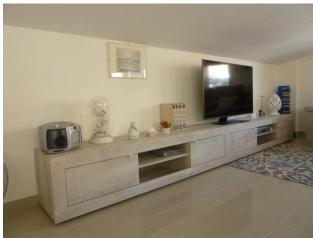

## 107 sq.m | : 1 | : 3 | : 4

Newly built attic for sale in Campomarino Lido.

The house is in a newly built residence, it is 100 m2. it is located on the third and last floor with lift of a building of only three floors, and is composed of: living room with open kitchen overlooking the terrace, double bedroom, two bedrooms, bathroom with shower cubicle and window and parking space Reserved.

The apartment can be lived in all year round and is fully furnished with new furniture, hot air - cold air inverter, kitchen with all appliances, large veranda, balcony, all air-conditioned rooms, double thermal break window, awnings, mosquito nets, reserved parking space, lowered ceiling and spotlights, the bedrooms are furnished and the mattresses are new, etc.