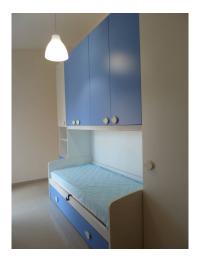

## 107 sq.m | : 1 | : 3 | : 4

Newly built attic for sale in Campomarino Lido.

The house is in a newly built residence, it is 100 m2. it is located on the third and last floor with lift of a building of only three floors, and is composed of: living room with open kitchen overlooking the terrace, double bedroom, two bedrooms, bathroom with shower cubicle and window and parking space Reserved.

The apartment can be lived in all year round and is fully furnished with new furniture, hot air - cold air inverter, kitchen with all appliances, large veranda, balcony, all air-conditioned rooms, double thermal break window, awnings, mosquito nets, reserved parking space, lowered ceiling and spotlights, the bedrooms are furnished and the mattresses are new, etc.