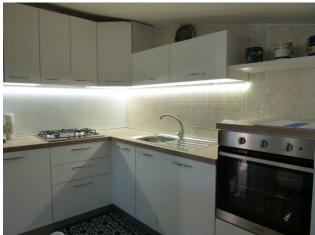

The apartment can be lived in all year round and is fully furnished with new furniture, hot air - cold air inverter, kitchen with all appliances, large veranda, balcony, all air-conditioned rooms, double thermal break window, awnings, mosquito nets, reserved parking space, lowered ceiling and spotlights, the bedrooms are furnished and the mattresses are new, etc.