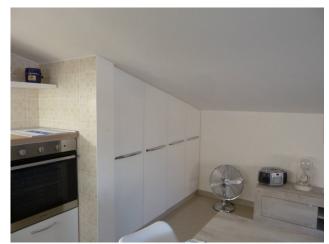

## 107 sq.m | : 1 | : 3 | : 4

Newly built attic for sale in Campomarino Lido.

The house is in a newly built residence, it is 100 m2. it is located on the third and last floor with lift of a building of only three floors, and is composed of: living room with open kitchen overlooking the terrace, double bedroom, two bedrooms, bathroom with shower cubicle and window and parking space Reserved.

The apartment can be lived in all year round and is fully furnished with new furniture, hot air - cold air inverter, kitchen with all appliances, large veranda, balcony, all air-conditioned rooms, double thermal break window, awnings, mosquito nets, reserved parking space, lowered ceiling and spotlights, the bedrooms are furnished and the mattresses are new, etc.