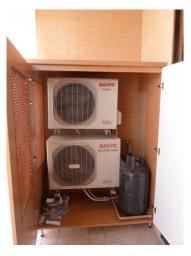

The apartment can be lived in all year round and is fully furnished with new furniture, hot air - cold air inverter, kitchen with all appliances, large veranda, balcony, all air-conditioned rooms, double thermal break window, awnings, mosquito nets, reserved parking space, lowered ceiling and spotlights, the bedrooms are furnished and the mattresses are new, etc.