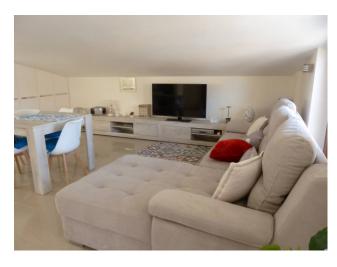

## 107 sq.m | : 1 | : 3 | : 4

Newly built attic for sale in Campomarino Lido.

The house is in a newly built residence, it is 100 m2. it is located on the third and last floor with lift of a building of only three floors, and is composed of: living room with open kitchen overlooking the terrace, double bedroom, two bedrooms, bathroom with shower cubicle and window and parking space Reserved.

The apartment can be lived in all year round and is fully furnished with new furniture, hot air - cold air inverter, kitchen with all appliances, large veranda, balcony, all air-conditioned rooms, double thermal break window, awnings, mosquito nets, reserved parking space, lowered ceiling and spotlights, the bedrooms are furnished and the mattresses are new, etc.