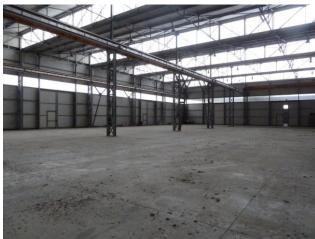

## 3.000 sq.m

For rent in an industrial warehouse of 3,000 m2.

The shed is ideal for: industry, crafts, warehouse, storage, etc.

3,000 m2 warehouse. and square of approximately 3,000 m2.

The property, whose average height is 9 meters, is independent and autonomous, with an independent entrance. It has the Demag brand 16-ton overhead crane. There is also an external square suitable for loading and unloading goods as well as parking vehicles or goods.