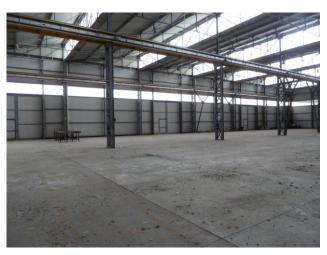

## 3.000 sq.m

For rent in an industrial warehouse of 3,000 m2.

The shed is ideal for: industry, crafts, warehouse, storage, etc.

3,000 m2 warehouse. and square of approximately 3,000 m2.

The property, whose average height is 9 meters, is independent and autonomous, with an independent entrance. It has the Demag brand 16-ton overhead crane. There is also an external square suitable for loading and unloading goods as well as parking vehicles or goods.