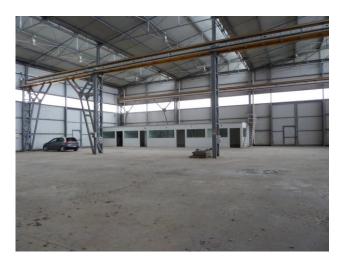

## 3.000 sq.m

For rent in an industrial warehouse of 3,000 m2.

The shed is ideal for: industry, crafts, warehouse, storage, etc.

3,000 m2 warehouse. and square of approximately 3,000 m2.

The property, whose average height is 9 meters, is independent and autonomous, with an independent entrance. It has the Demag brand 16-ton overhead crane. There is also an external square suitable for loading and unloading goods as well as parking vehicles or goods.

The property has: offices, bathrooms, thermal magnets, gas and air differential.

You can contact us without obligation to obtain more information or to book a visit for this industrial warehouse for rent. Call Raul 329 4363448, Office 0875 871077