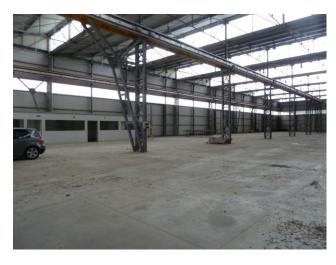

## 3.000 sq.m

For rent in an industrial warehouse of 3,000 m2.

The shed is ideal for: industry, crafts, warehouse, storage, etc.

3,000 m2 warehouse. and square of approximately 3,000 m2.

The property, whose average height is 9 meters, is independent and autonomous, with an independent entrance. It has the Demag brand 16-ton overhead crane. There is also an external square suitable for loading and unloading goods as well as parking vehicles or goods.

The property has: offices, bathrooms, thermal magnets, gas and air differential.

You can contact us without obligation to obtain more information or to book a visit for this industrial warehouse for rent. Call Raul 329 4363448, Office 0875 871077