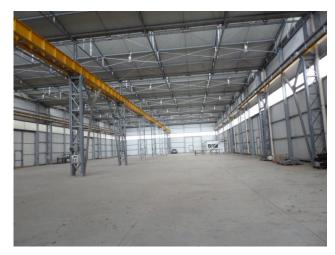

## 3.000 sq.m

For rent in an industrial warehouse of 3,000 m2.

The shed is ideal for: industry, crafts, warehouse, storage, etc.

3,000 m2 warehouse. and square of approximately 3,000 m2.

The property, whose average height is 9 meters, is independent and autonomous, with an independent entrance. It has the Demag brand 16-ton overhead crane. There is also an external square suitable for loading and unloading goods as well as parking vehicles or goods.

The property has: offices, bathrooms, thermal magnets, gas and air differential.

You can contact us without obligation to obtain more information or to book a visit for this industrial warehouse for rent. Call Raul 329 4363448, Office 0875 871077