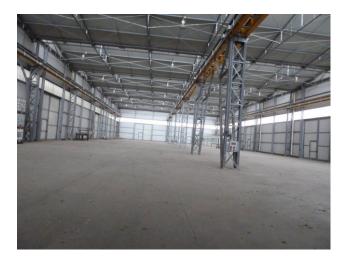

## 3.000 sq.m

For rent in an industrial warehouse of 3,000 m2.

The shed is ideal for: industry, crafts, warehouse, storage, etc.

3,000 m2 warehouse. and square of approximately 3,000 m2.

The property, whose average height is 9 meters, is independent and autonomous, with an independent entrance. It has the Demag brand 16-ton overhead crane. There is also an external square suitable for loading and unloading goods as well as parking vehicles or goods.

The property has: offices, bathrooms, thermal magnets, gas and air differential.

You can contact us without obligation to obtain more information or to book a visit for this industrial warehouse for rent. Call Raul 329 4363448, Office 0875 871077