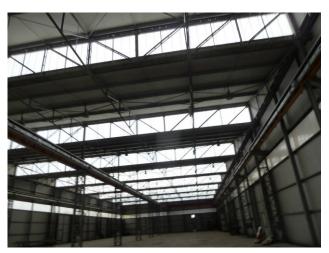

## 3.000 sq.m

For rent in an industrial warehouse of 3,000 m2.

The shed is ideal for: industry, crafts, warehouse, storage, etc.

3,000 m2 warehouse. and square of approximately 3,000 m2.

The property, whose average height is 9 meters, is independent and autonomous, with an independent entrance. It has the Demag brand 16-ton overhead crane. There is also an external square suitable for loading and unloading goods as well as parking vehicles or goods.

The property has: offices, bathrooms, thermal magnets, gas and air differential.

You can contact us without obligation to obtain more information or to book a visit for this industrial warehouse for rent. Call Raul 329 4363448, Office 0875 871077