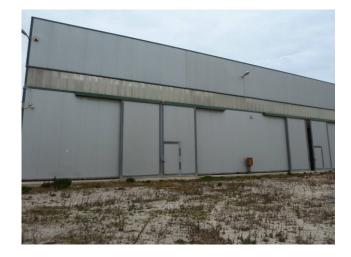

## 3.000 sq.m

For rent in an industrial warehouse of 3,000 m2.

The shed is ideal for: industry, crafts, warehouse, storage, etc.

3,000 m2 warehouse. and square of approximately 3,000 m2.

The property, whose average height is 9 meters, is independent and autonomous, with an independent entrance. It has the Demag brand 16-ton overhead crane. There is also an external square suitable for loading and unloading goods as well as parking vehicles or goods.