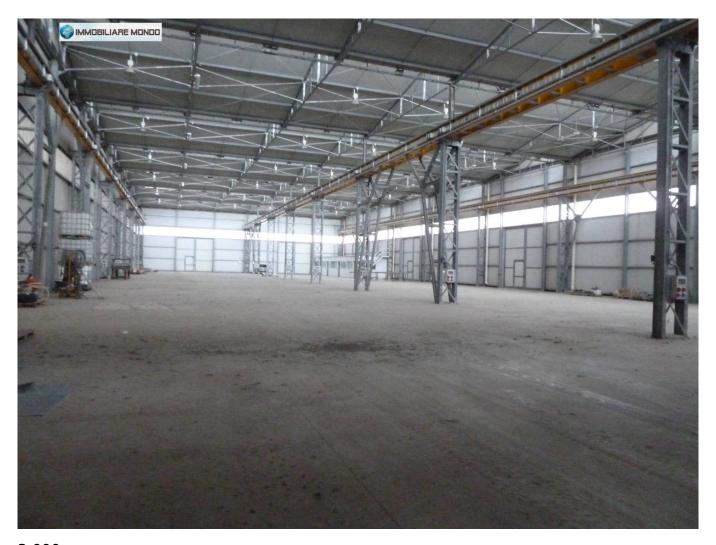

## 3.000 sq.m

For rent in an industrial warehouse of 3,000 m2.

The shed is ideal for: industry, crafts, warehouse, storage, etc.

3,000 m2 warehouse. and square of approximately 3,000 m2.

The property, whose average height is 9 meters, is independent and autonomous, with an independent entrance. It has the Demag brand 16-ton overhead crane. There is also an external square suitable for loading and unloading goods as well as parking vehicles or goods.

The property has: offices, bathrooms, thermal magnets, gas and air differential.

You can contact us without obligation to obtain more information or to book a visit for this industrial warehouse for rent. Call Raul 329 4363448, Office 0875 871077