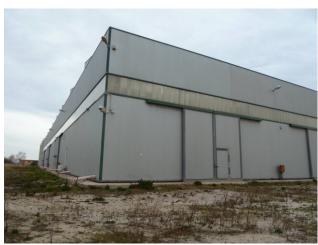

## 3.000 sq.m

For rent in an industrial warehouse of 3,000 m2.

The shed is ideal for: industry, crafts, warehouse, storage, etc.

3,000 m2 warehouse. and square of approximately 3,000 m2.

The property, whose average height is 9 meters, is independent and autonomous, with an independent entrance. It has the Demag brand 16-ton overhead crane. There is also an external square suitable for loading and unloading goods as well as parking vehicles or goods.

The property has: offices, bathrooms, thermal magnets, gas and air differential.

You can contact us without obligation to obtain more information or to book a visit for this industrial warehouse for rent. Call Raul 329 4363448, Office 0875 871077