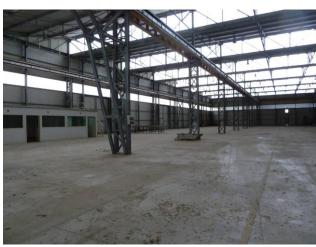

## 3.000 sq.m

For rent in an industrial warehouse of 3,000 m2.

The shed is ideal for: industry, crafts, warehouse, storage, etc.

3,000 m2 warehouse. and square of approximately 3,000 m2.

The property, whose average height is 9 meters, is independent and autonomous, with an independent entrance. It has the Demag brand 16-ton overhead crane. There is also an external square suitable for loading and unloading goods as well as parking vehicles or goods.

The property has: offices, bathrooms, thermal magnets, gas and air differential.

You can contact us without obligation to obtain more information or to book a visit for this industrial warehouse for rent. Call Raul 329 4363448, Office 0875 871077