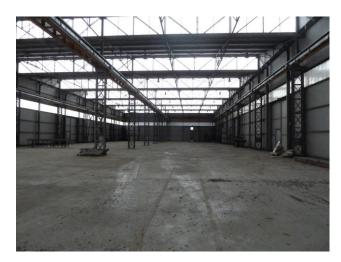

## 3.000 sq.m

For rent in an industrial warehouse of 3,000 m2.

The shed is ideal for: industry, crafts, warehouse, storage, etc.

3,000 m2 warehouse. and square of approximately 3,000 m2.

The property, whose average height is 9 meters, is independent and autonomous, with an independent entrance. It has the Demag brand 16-ton overhead crane. There is also an external square suitable for loading and unloading goods as well as parking vehicles or goods.