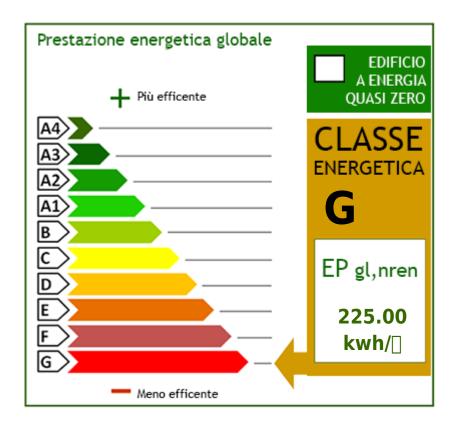

## a Termoli € 6.000 Ref. F632



## 3.000 sq.m

For rent in an industrial warehouse of 3,000 m2.

The shed is ideal for: industry, crafts, warehouse, storage, etc.

3,000 m2 warehouse. and square of approximately 3,000 m2.

The property, whose average height is 9 meters, is independent and autonomous, with an independent entrance. It has the Demag brand 16-ton overhead crane. There is also an external square suitable for loading and unloading goods as well as parking vehicles or goods.

The property has: offices, bathrooms, thermal magnets, gas and air differential.

You can contact us without obligation to obtain more information or to book a visit for this industrial warehouse for rent. Call Raul 329 4363448, Office 0875 871077



## **Property Informations**