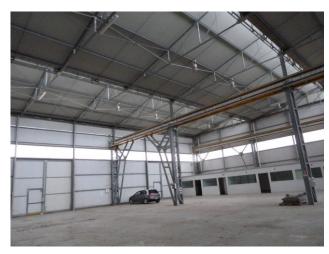

## 3.000 sq.m

For rent in an industrial warehouse of 3,000 m2.

The shed is ideal for: industry, crafts, warehouse, storage, etc.

3,000 m2 warehouse. and square of approximately 3,000 m2.

The property, whose average height is 9 meters, is independent and autonomous, with an independent entrance. It has the Demag brand 16-ton overhead crane. There is also an external square suitable for loading and unloading goods as well as parking vehicles or goods.