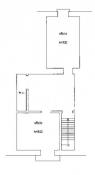

## 93 sq.m | : 2 | : 2 | : 4

Detached single house in the center of Ururi.

The house of 93 m2. approximately arranged on two levels, with a double entrance.

Ground floor is composed of: entrance, living room, kitchen overlooking the courtyard and bathroom with shower.

The first floor is accessed via an internal staircase and we find: living room, kitchenette, large double bedroom, bedroom with a service bathroom and balcony overlooking the street.

On the second floor there is an attic. The roof is in excellent condition

PIANO TERRA

PIANO PRIMO