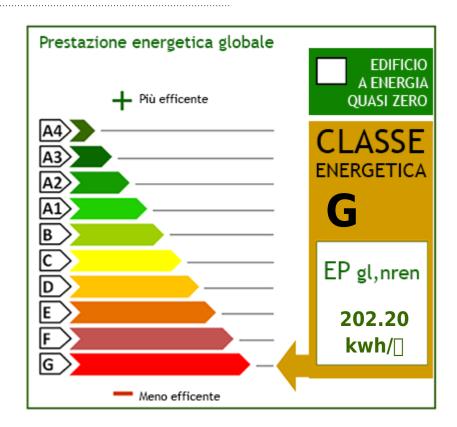

## **Property Informations**

| : Via Vincenzo Tanassi, 14 | : 86049 |
|----------------------------|---------|
| : 2                        | : 2     |
| : 4                        | :1      |
| : 15.000 meter             |         |