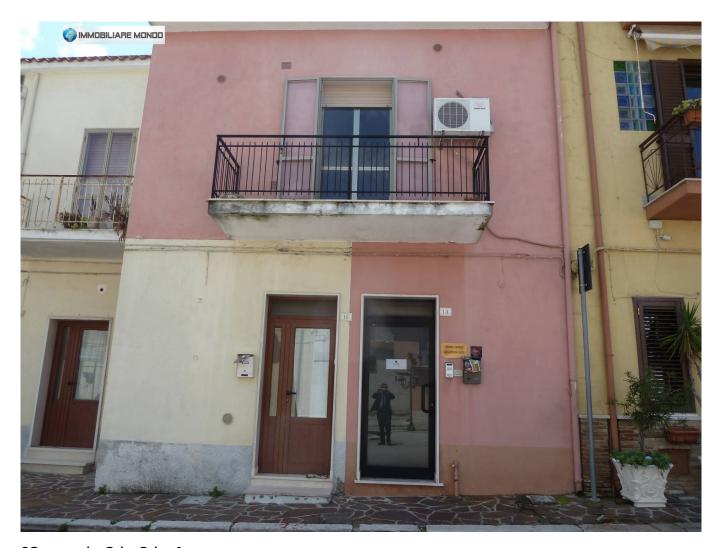

## Single House a Ururi € 20.000 Ref. F626

## 93 sq.m | : 2 | : 2 | : 4

Detached single house in the center of Ururi.

The house of 93 m2. approximately arranged on two levels, with a double entrance.

Ground floor is composed of: entrance, living room, kitchen overlooking the courtyard and bathroom with shower.

The house is in the central area and is located near the post office, pharmacy, bar, tobacconist, bank, grocery, etc. The context of the property is characterized by independent residential houses.

You can contact us without obligation to obtain more information or to book a visit for this Single House for Sale in Ururi. Call Raul 3294363448 or the office 0875871077.