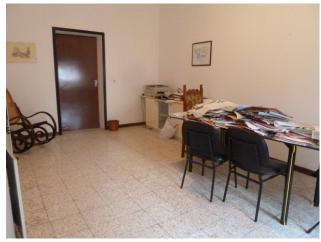

## 93 sq.m | : 2 | : 2 | : 4

Detached single house in the center of Ururi.

The house of 93 m2. approximately arranged on two levels, with a double entrance.

Ground floor is composed of: entrance, living room, kitchen overlooking the courtyard and bathroom with shower.

The first floor is accessed via an internal staircase and we find: living room, kitchenette, large double bedroom, bedroom with a service bathroom and balcony overlooking the street.

On the second floor there is an attic. The roof is in excellent condition