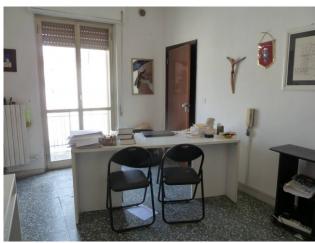

## 93 sq.m | : 2 | : 2 | : 4

Detached single house in the center of Ururi.

The house of 93 m2. approximately arranged on two levels, with a double entrance.

Ground floor is composed of: entrance, living room, kitchen overlooking the courtyard and bathroom with shower.

The first floor is accessed via an internal staircase and we find: living room, kitchenette, large double bedroom, bedroom with a service bathroom and balcony overlooking the street.

On the second floor there is an attic. The roof is in excellent condition