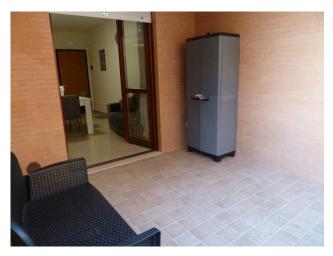

## 70 sq.m | : 1 | : 2 | : 3

Newly built apartment for sale in Campomarino Lido.

The house is in a newly built residence, it is 70 m2. it is located on the first floor with lift of a building of only three floors, and is composed of: living room with open kitchen overlooking the terrace, double bedroom, single bedroom, bathroom with shower cubicle and window and reserved parking space.

The apartment can be lived in all year round and is completely furnished with new furniture, hot air - cold air inverter, kitchen with all appliances, large veranda, balcony, all air-conditioned rooms, double thermal break window, awnings, mosquito nets, reserved parking space, lowered ceiling and spotlights, the bedrooms are furnished and the mattresses are new, etc.