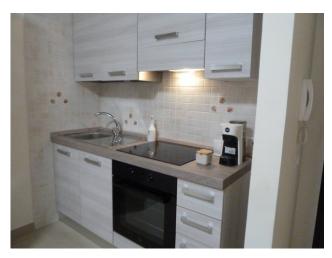

## 70 sq.m | : 1 | : 2 | : 3

Newly built apartment for sale in Campomarino Lido.

The house is in a newly built residence, it is 70 m2. it is located on the first floor with lift of a building of only three floors, and is composed of: living room with open kitchen overlooking the terrace, double bedroom, single bedroom, bathroom with shower cubicle and window and reserved parking space.

The apartment can be lived in all year round and is completely furnished with new furniture, hot air - cold air inverter, kitchen with all appliances, large veranda, balcony, all air-conditioned rooms, double thermal break window, awnings, mosquito nets, reserved parking space, lowered ceiling and spotlights, the bedrooms are furnished and the mattresses are new, etc.