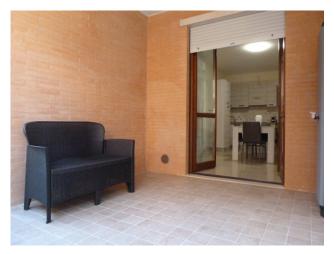

## 70 sq.m | : 1 | : 2 | : 3

Newly built apartment for sale in Campomarino Lido.

The house is in a newly built residence, it is 70 m2. it is located on the first floor with lift of a building of only three floors, and is composed of: living room with open kitchen overlooking the terrace, double bedroom, single bedroom, bathroom with shower cubicle and window and reserved parking space.

The apartment can be lived in all year round and is completely furnished with new furniture, hot air - cold air inverter, kitchen with all appliances, large veranda, balcony, all air-conditioned rooms, double thermal break window, awnings, mosquito nets, reserved parking space, lowered ceiling and spotlights, the bedrooms are furnished and the mattresses are new, etc.