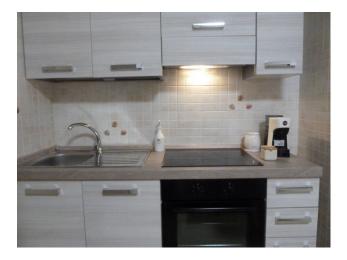

## 70 sq.m | : 1 | : 2 | : 3

Newly built apartment for sale in Campomarino Lido.

The house is in a newly built residence, it is 70 m2. it is located on the first floor with lift of a building of only three floors, and is composed of: living room with open kitchen overlooking the terrace, double bedroom, single bedroom, bathroom with shower cubicle and window and reserved parking space.

The apartment can be lived in all year round and is completely furnished with new furniture, hot air - cold air inverter, kitchen with all appliances, large veranda, balcony, all air-conditioned rooms, double thermal break window, awnings, mosquito nets, reserved parking space, lowered ceiling and spotlights, the bedrooms are furnished and the mattresses are new, etc.