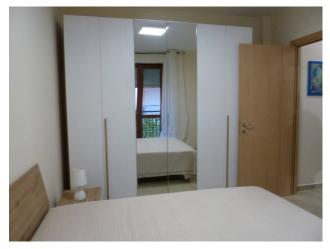

## 70 sq.m | : 1 | : 2 | : 3

Newly built apartment for sale in Campomarino Lido.

The house is in a newly built residence, it is 70 m2. it is located on the first floor with lift of a building of only three floors, and is composed of: living room with open kitchen overlooking the terrace, double bedroom, single bedroom, bathroom with shower cubicle and window and reserved parking space.

The apartment can be lived in all year round and is completely furnished with new furniture, hot air - cold air inverter, kitchen with all appliances, large veranda, balcony, all air-conditioned rooms, double thermal break window, awnings, mosquito nets, reserved parking space, lowered ceiling and spotlights, the bedrooms are furnished and the mattresses are new, etc.