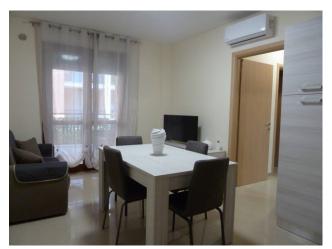

## 70 sq.m | : 1 | : 2 | : 3

Newly built apartment for sale in Campomarino Lido.

The house is in a newly built residence, it is 70 m2. it is located on the first floor with lift of a building of only three floors, and is composed of: living room with open kitchen overlooking the terrace, double bedroom, single bedroom, bathroom with shower cubicle and window and reserved parking space.

The apartment can be lived in all year round and is completely furnished with new furniture, hot air - cold air inverter, kitchen with all appliances, large veranda, balcony, all air-conditioned rooms, double thermal break window, awnings, mosquito nets, reserved parking space, lowered ceiling and spotlights, the bedrooms are furnished and the mattresses are new, etc.