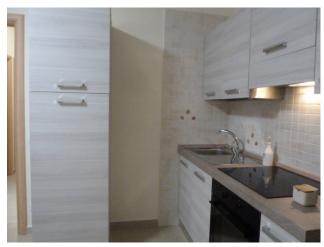

## 70 sq.m | : 1 | : 2 | : 3

Newly built apartment for sale in Campomarino Lido.

The house is in a newly built residence, it is 70 m2. it is located on the first floor with lift of a building of only three floors, and is composed of: living room with open kitchen overlooking the terrace, double bedroom, single bedroom, bathroom with shower cubicle and window and reserved parking space.

The apartment can be lived in all year round and is completely furnished with new furniture, hot air - cold air inverter, kitchen with all appliances, large veranda, balcony, all air-conditioned rooms, double thermal break window, awnings, mosquito nets, reserved parking space, lowered ceiling and spotlights, the bedrooms are furnished and the mattresses are new, etc.