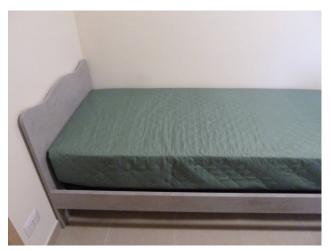

## 70 sq.m | : 1 | : 2 | : 3

Newly built apartment for sale in Campomarino Lido.

The house is in a newly built residence, it is 70 m2. it is located on the first floor with lift of a building of only three floors, and is composed of: living room with open kitchen overlooking the terrace, double bedroom, single bedroom, bathroom with shower cubicle and window and reserved parking space.

The apartment can be lived in all year round and is completely furnished with new furniture, hot air - cold air inverter, kitchen with all appliances, large veranda, balcony, all air-conditioned rooms, double thermal break window, awnings, mosquito nets, reserved parking space, lowered ceiling and spotlights, the bedrooms are furnished and the mattresses are new, etc.