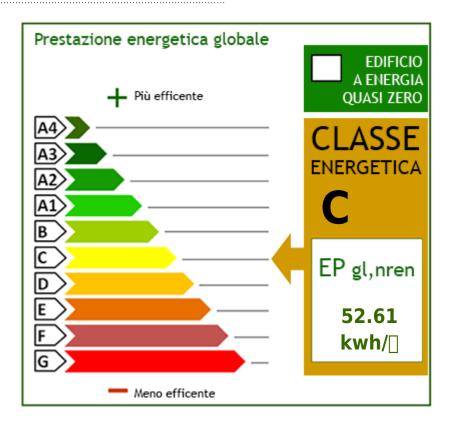

## **Property Informations**

| : Via Amendola, 109 | : 86042 |
|---------------------|---------|
| : 2                 | :1      |
| : 3                 | :1      |
| : 3                 | : Yes   |
| : 2016              | :€15    |
| : 600 meter         |         |