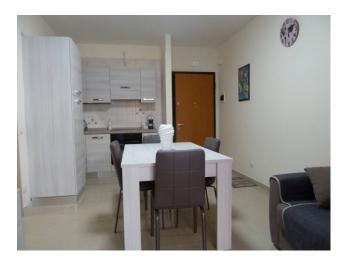

## 70 sq.m | : 1 | : 2 | : 3

Newly built apartment for sale in Campomarino Lido.

The house is in a newly built residence, it is 70 m2. it is located on the first floor with lift of a building of only three floors, and is composed of: living room with open kitchen overlooking the terrace, double bedroom, single bedroom, bathroom with shower cubicle and window and reserved parking space.

The apartment can be lived in all year round and is completely furnished with new furniture, hot air - cold air inverter, kitchen with all appliances, large veranda, balcony, all air-conditioned rooms, double thermal break window, awnings, mosquito nets, reserved parking space, lowered ceiling and spotlights, the bedrooms are furnished and the mattresses are new, etc.