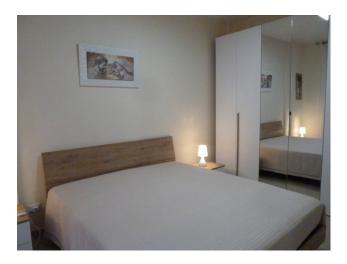

## 70 sq.m | : 1 | : 2 | : 3

Newly built apartment for sale in Campomarino Lido.

The house is in a newly built residence, it is 70 m2. it is located on the first floor with lift of a building of only three floors, and is composed of: living room with open kitchen overlooking the terrace, double bedroom, single bedroom, bathroom with shower cubicle and window and reserved parking space.

The apartment can be lived in all year round and is completely furnished with new furniture, hot air - cold air inverter, kitchen with all appliances, large veranda, balcony, all air-conditioned rooms, double thermal break window, awnings, mosquito nets, reserved parking space, lowered ceiling and spotlights, the bedrooms are furnished and the mattresses are new, etc.