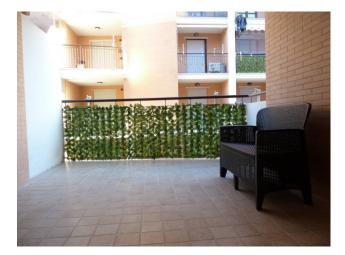

## 70 sq.m | : 1 | : 2 | : 3

Newly built apartment for sale in Campomarino Lido.

The house is in a newly built residence, it is 70 m2. it is located on the first floor with lift of a building of only three floors, and is composed of: living room with open kitchen overlooking the terrace, double bedroom, single bedroom, bathroom with shower cubicle and window and reserved parking space.

The apartment can be lived in all year round and is completely furnished with new furniture, hot air - cold air inverter, kitchen with all appliances, large veranda, balcony, all air-conditioned rooms, double thermal break window, awnings, mosquito nets, reserved parking space, lowered ceiling and spotlights, the bedrooms are furnished and the mattresses are new, etc.