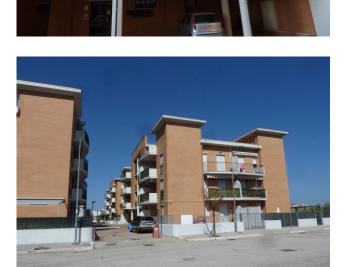

## 70 sq.m | : 1 | : 2 | : 3

Newly built apartment for sale in Campomarino Lido.

The house is in a newly built residence, it is 70 m2. it is located on the first floor with lift of a building of only three floors, and is composed of: living room with open kitchen overlooking the terrace, double bedroom, single bedroom, bathroom with shower cubicle and window and reserved parking space.

The apartment can be lived in all year round and is completely furnished with new furniture, hot air - cold air inverter, kitchen with all appliances, large veranda, balcony, all air-conditioned rooms, double thermal break window, awnings, mosquito nets, reserved parking space, lowered ceiling and spotlights, the bedrooms are furnished and the mattresses are new, etc.