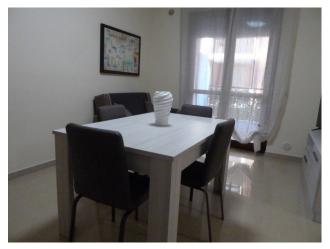

## 70 sq.m | : 1 | : 2 | : 3

Newly built apartment for sale in Campomarino Lido.

The house is in a newly built residence, it is 70 m2. it is located on the first floor with lift of a building of only three floors, and is composed of: living room with open kitchen overlooking the terrace, double bedroom, single bedroom, bathroom with shower cubicle and window and reserved parking space.

The apartment can be lived in all year round and is completely furnished with new furniture, hot air - cold air inverter, kitchen with all appliances, large veranda, balcony, all air-conditioned rooms, double thermal break window, awnings, mosquito nets, reserved parking space, lowered ceiling and spotlights, the bedrooms are furnished and the mattresses are new, etc.