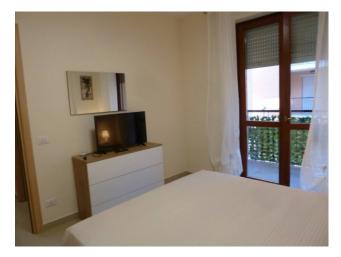

## 70 sq.m | : 1 | : 2 | : 3

Newly built apartment for sale in Campomarino Lido.

The house is in a newly built residence, it is 70 m2. it is located on the first floor with lift of a building of only three floors, and is composed of: living room with open kitchen overlooking the terrace, double bedroom, single bedroom, bathroom with shower cubicle and window and reserved parking space.

The apartment can be lived in all year round and is completely furnished with new furniture, hot air - cold air inverter, kitchen with all appliances, large veranda, balcony, all air-conditioned rooms, double thermal break window, awnings, mosquito nets, reserved parking space, lowered ceiling and spotlights, the bedrooms are furnished and the mattresses are new, etc.