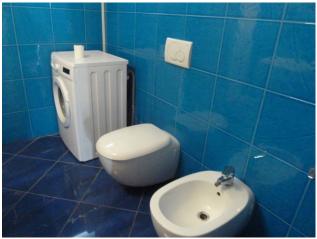

## 85 sq.m | : 2 | : 2 | : 3

Furnished apartment for rent with sea view all year round in the center of Termoli. The apartment is located in a recently built building located facing the sea.

The property is 85 m2. approximately, located on the third floor with lift, and is composed of: entrance - living room, kitchen with balcony overlooking the sea, double bedroom, bedroom with sea view, master bathroom with shower cubicle and second bathroom, both bathrooms have windows and closet.

The house is equipped with: full air conditioning throughout the property hot - cold, radiators, armored door, double thermal break window, mosquito nets, furnished kitchen, dishwasher, table and chairs, television, double bedroom with wardrobe, bedside tables, bedroom bridge with desk, washing machine, etc.