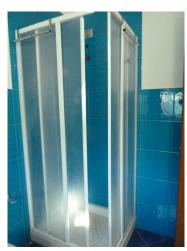

## 85 sq.m | : 2 | : 2 | : 3

Furnished apartment for rent with sea view all year round in the center of Termoli. The apartment is located in a recently built building located facing the sea.

The property is 85 m2. approximately, located on the third floor with lift, and is composed of: entrance - living room, kitchen with balcony overlooking the sea, double bedroom, bedroom with sea view, master bathroom with shower cubicle and second bathroom, both bathrooms have windows and closet.