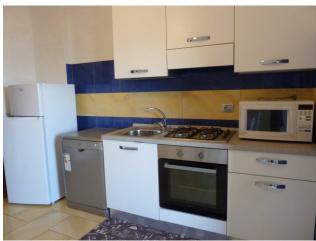

## 85 sq.m | : 2 | : 2 | : 3

Furnished apartment for rent with sea view all year round in the center of Termoli. The apartment is located in a recently built building located facing the sea.

The property is 85 m2. approximately, located on the third floor with lift, and is composed of: entrance - living room, kitchen with balcony overlooking the sea, double bedroom, bedroom with sea view, master bathroom with shower cubicle and second bathroom, both bathrooms have windows and closet.

The house is equipped with: full air conditioning throughout the property hot - cold, radiators, armored door, double thermal break window, mosquito nets, furnished kitchen, dishwasher, table and chairs, television, double bedroom with wardrobe, bedside tables, bedroom bridge with desk, washing machine, etc.