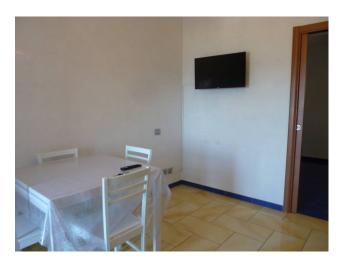

## 85 sq.m | : 2 | : 2 | : 3

Furnished apartment for rent with sea view all year round in the center of Termoli. The apartment is located in a recently built building located facing the sea.

The property is 85 m2. approximately, located on the third floor with lift, and is composed of: entrance - living room, kitchen with balcony overlooking the sea, double bedroom, bedroom with sea view, master bathroom with shower cubicle and second bathroom, both bathrooms have windows and closet.

The house is equipped with: full air conditioning throughout the property hot - cold, radiators, armored door, double thermal break window, mosquito nets, furnished kitchen, dishwasher, table and chairs, television, double bedroom with wardrobe, bedside tables, bedroom bridge with desk, washing machine, etc.