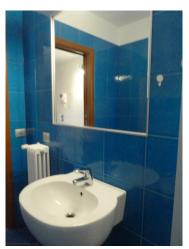

## 85 sq.m | : 2 | : 2 | : 3

Furnished apartment for rent with sea view all year round in the center of Termoli. The apartment is located in a recently built building located facing the sea.

The property is 85 m2. approximately, located on the third floor with lift, and is composed of: entrance - living room, kitchen with balcony overlooking the sea, double bedroom, bedroom with sea view, master bathroom with shower cubicle and second bathroom, both bathrooms have windows and closet.