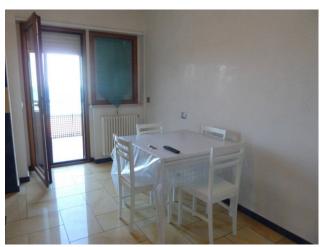

## 85 sq.m | : 2 | : 2 | : 3

Furnished apartment for rent with sea view all year round in the center of Termoli. The apartment is located in a recently built building located facing the sea.

The property is 85 m2. approximately, located on the third floor with lift, and is composed of: entrance - living room, kitchen with balcony overlooking the sea, double bedroom, bedroom with sea view, master bathroom with shower cubicle and second bathroom, both bathrooms have windows and closet.

The house is equipped with: full air conditioning throughout the property hot - cold, radiators, armored door, double thermal break window, mosquito nets, furnished kitchen, dishwasher, table and chairs, television, double bedroom with wardrobe, bedside tables, bedroom bridge with desk, washing machine, etc.