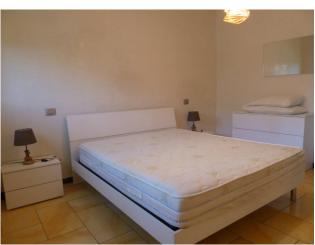

## 85 sq.m | : 2 | : 2 | : 3

Furnished apartment for rent with sea view all year round in the center of Termoli. The apartment is located in a recently built building located facing the sea.

The property is 85 m2. approximately, located on the third floor with lift, and is composed of: entrance - living room, kitchen with balcony overlooking the sea, double bedroom, bedroom with sea view, master bathroom with shower cubicle and second bathroom, both bathrooms have windows and closet.

The house is equipped with: full air conditioning throughout the property hot - cold, radiators, armored door, double thermal break window, mosquito nets, furnished kitchen, dishwasher, table and chairs, television, double bedroom with wardrobe, bedside tables, bedroom bridge with desk, washing machine, etc.