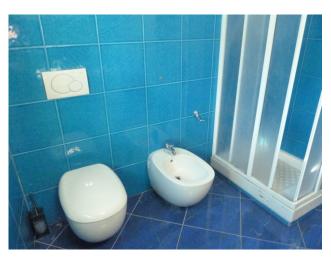

## 85 sq.m | : 2 | : 2 | : 3

Furnished apartment for rent with sea view all year round in the center of Termoli. The apartment is located in a recently built building located facing the sea.

The property is 85 m2. approximately, located on the third floor with lift, and is composed of: entrance - living room, kitchen with balcony overlooking the sea, double bedroom, bedroom with sea view, master bathroom with shower cubicle and second bathroom, both bathrooms have windows and closet.