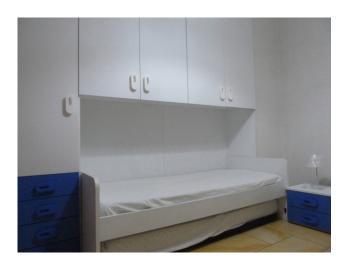

## 85 sq.m | : 2 | : 2 | : 3

Furnished apartment for rent with sea view all year round in the center of Termoli. The apartment is located in a recently built building located facing the sea.

The property is 85 m2. approximately, located on the third floor with lift, and is composed of: entrance - living room, kitchen with balcony overlooking the sea, double bedroom, bedroom with sea view, master bathroom with shower cubicle and second bathroom, both bathrooms have windows and closet.

The house is equipped with: full air conditioning throughout the property hot - cold, radiators, armored door, double thermal break window, mosquito nets, furnished kitchen, dishwasher, table and chairs, television, double bedroom with wardrobe, bedside tables, bedroom bridge with desk, washing machine, etc.