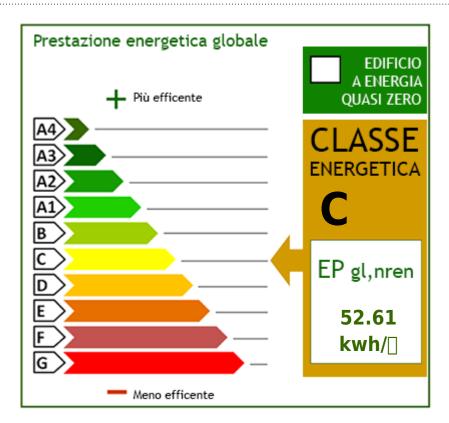

The house is equipped with: full air conditioning throughout the property hot - cold, radiators, armored door, double thermal break window, mosquito nets, furnished kitchen, dishwasher, table and chairs, television, double bedroom with wardrobe, bedside tables, bedroom bridge with desk, washing machine, etc.