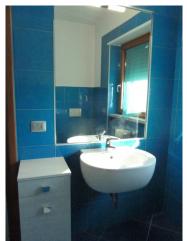

## 85 sq.m | : 2 | : 2 | : 3

Furnished apartment for rent with sea view all year round in the center of Termoli. The apartment is located in a recently built building located facing the sea.

The property is 85 m2. approximately, located on the third floor with lift, and is composed of: entrance - living room, kitchen with balcony overlooking the sea, double bedroom, bedroom with sea view, master bathroom with shower cubicle and second bathroom, both bathrooms have windows and closet.