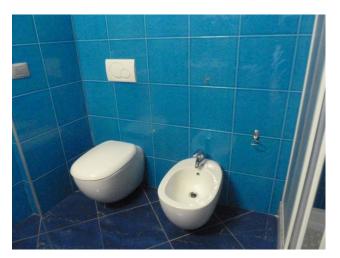

## 85 sq.m | : 2 | : 2 | : 3

Furnished apartment for rent with sea view all year round in the center of Termoli. The apartment is located in a recently built building located facing the sea.

The property is 85 m2. approximately, located on the third floor with lift, and is composed of: entrance - living room, kitchen with balcony overlooking the sea, double bedroom, bedroom with sea view, master bathroom with shower cubicle and second bathroom, both bathrooms have windows and closet.