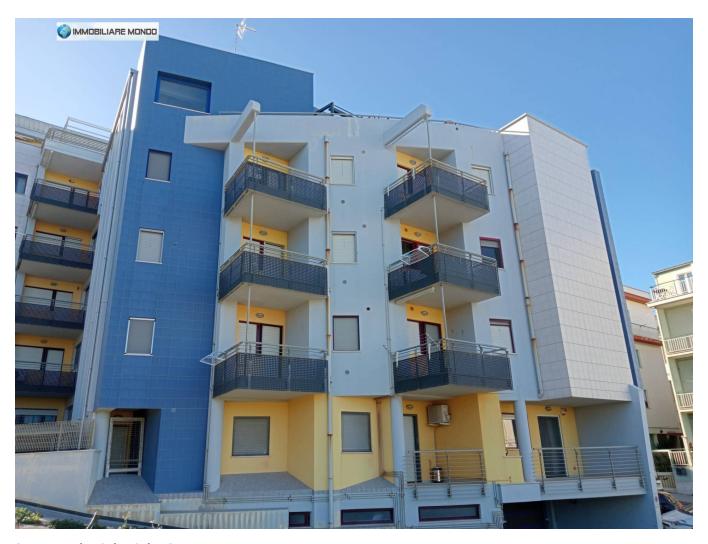

## 85 sq.m | : 2 | : 2 | : 3

Furnished apartment for rent with sea view all year round in the center of Termoli. The apartment is located in a recently built building located facing the sea.

The property is 85 m2. approximately, located on the third floor with lift, and is composed of: entrance - living room, kitchen with balcony overlooking the sea, double bedroom, bedroom with sea view, master bathroom with shower cubicle and second bathroom, both bathrooms have windows and closet.