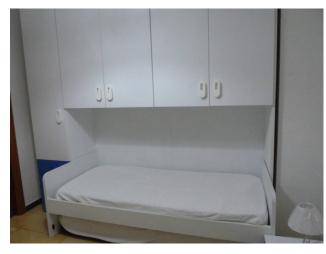

The house is equipped with: full air conditioning throughout the property hot - cold, radiators, armored door, double thermal break window, mosquito nets, furnished kitchen, dishwasher, table and chairs, television, double bedroom with wardrobe, bedside tables, bedroom bridge with desk, washing machine, etc.