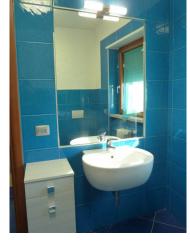

## 85 sq.m | : 2 | : 2 | : 3

Furnished apartment for rent with sea view all year round in the center of Termoli. The apartment is located in a recently built building located facing the sea.

The property is 85 m2. approximately, located on the third floor with lift, and is composed of: entrance - living room, kitchen with balcony overlooking the sea, double bedroom, bedroom with sea view, master bathroom with shower cubicle and second bathroom, both bathrooms have windows and closet.