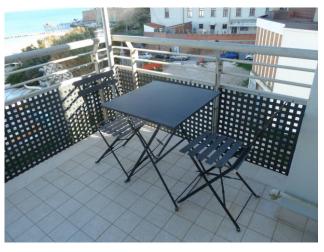

## 85 sq.m | : 2 | : 2 | : 3

Furnished apartment for rent with sea view all year round in the center of Termoli. The apartment is located in a recently built building located facing the sea.

The property is 85 m2. approximately, located on the third floor with lift, and is composed of: entrance - living room, kitchen with balcony overlooking the sea, double bedroom, bedroom with sea view, master bathroom with shower cubicle and second bathroom, both bathrooms have windows and closet.