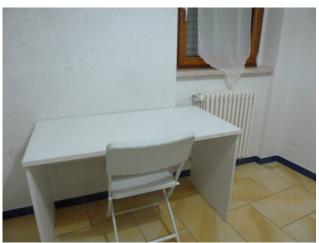

The house is equipped with: full air conditioning throughout the property hot - cold, radiators, armored door, double thermal break window, mosquito nets, furnished kitchen, dishwasher, table and chairs, television, double bedroom with wardrobe, bedside tables, bedroom bridge with desk, washing machine, etc.