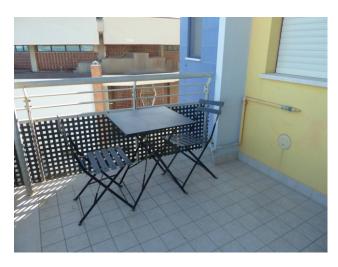

## 85 sq.m | : 2 | : 2 | : 3

Furnished apartment for rent with sea view all year round in the center of Termoli. The apartment is located in a recently built building located facing the sea.

The property is 85 m2. approximately, located on the third floor with lift, and is composed of: entrance - living room, kitchen with balcony overlooking the sea, double bedroom, bedroom with sea view, master bathroom with shower cubicle and second bathroom, both bathrooms have windows and closet.