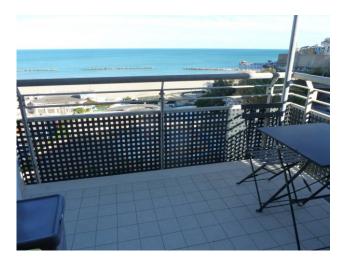

## 85 sq.m | : 2 | : 2 | : 3

Furnished apartment for rent with sea view all year round in the center of Termoli. The apartment is located in a recently built building located facing the sea.

The property is 85 m2. approximately, located on the third floor with lift, and is composed of: entrance - living room, kitchen with balcony overlooking the sea, double bedroom, bedroom with sea view, master bathroom with shower cubicle and second bathroom, both bathrooms have windows and closet.