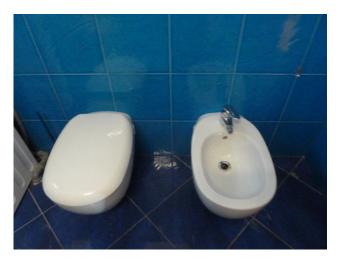

## 85 sq.m | : 2 | : 2 | : 3

Furnished apartment for rent with sea view all year round in the center of Termoli. The apartment is located in a recently built building located facing the sea.

The property is 85 m2. approximately, located on the third floor with lift, and is composed of: entrance - living room, kitchen with balcony overlooking the sea, double bedroom, bedroom with sea view, master bathroom with shower cubicle and second bathroom, both bathrooms have windows and closet.