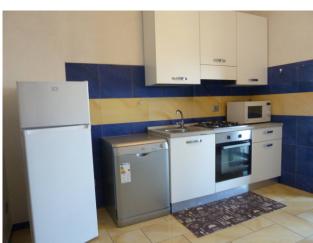

## 85 sq.m | : 2 | : 2 | : 3

Furnished apartment for rent with sea view all year round in the center of Termoli. The apartment is located in a recently built building located facing the sea.

The property is 85 m2. approximately, located on the third floor with lift, and is composed of: entrance - living room, kitchen with balcony overlooking the sea, double bedroom, bedroom with sea view, master bathroom with shower cubicle and second bathroom, both bathrooms have windows and closet.

The house is equipped with: full air conditioning throughout the property hot - cold, radiators, armored door, double thermal break window, mosquito nets, furnished kitchen, dishwasher, table and chairs, television, double bedroom with wardrobe, bedside tables, bedroom bridge with desk, washing machine, etc.