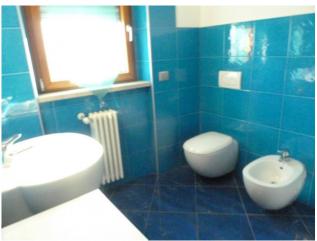

## 85 sq.m | : 2 | : 2 | : 3

Furnished apartment for rent with sea view all year round in the center of Termoli. The apartment is located in a recently built building located facing the sea.

The property is 85 m2. approximately, located on the third floor with lift, and is composed of: entrance - living room, kitchen with balcony overlooking the sea, double bedroom, bedroom with sea view, master bathroom with shower cubicle and second bathroom, both bathrooms have windows and closet.