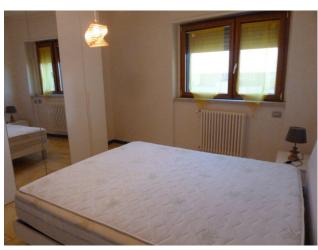

## 85 sq.m | : 2 | : 2 | : 3

Furnished apartment for rent with sea view all year round in the center of Termoli. The apartment is located in a recently built building located facing the sea.

The property is 85 m2. approximately, located on the third floor with lift, and is composed of: entrance - living room, kitchen with balcony overlooking the sea, double bedroom, bedroom with sea view, master bathroom with shower cubicle and second bathroom, both bathrooms have windows and closet.

The house is equipped with: full air conditioning throughout the property hot - cold, radiators, armored door, double thermal break window, mosquito nets, furnished kitchen, dishwasher, table and chairs, television, double bedroom with wardrobe, bedside tables, bedroom bridge with desk, washing machine, etc.