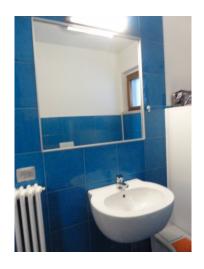

## 85 sq.m | : 2 | : 2 | : 3

Furnished apartment for rent with sea view all year round in the center of Termoli. The apartment is located in a recently built building located facing the sea.

The property is 85 m2. approximately, located on the third floor with lift, and is composed of: entrance - living room, kitchen with balcony overlooking the sea, double bedroom, bedroom with sea view, master bathroom with shower cubicle and second bathroom, both bathrooms have windows and closet.