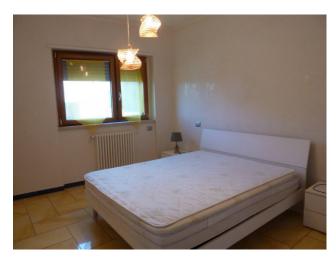

## 85 sq.m | : 2 | : 2 | : 3

Furnished apartment for rent with sea view all year round in the center of Termoli. The apartment is located in a recently built building located facing the sea.

The property is 85 m2. approximately, located on the third floor with lift, and is composed of: entrance - living room, kitchen with balcony overlooking the sea, double bedroom, bedroom with sea view, master bathroom with shower cubicle and second bathroom, both bathrooms have windows and closet.

The house is equipped with: full air conditioning throughout the property hot - cold, radiators, armored door, double thermal break window, mosquito nets, furnished kitchen, dishwasher, table and chairs, television, double bedroom with wardrobe, bedside tables, bedroom bridge with desk, washing machine, etc.