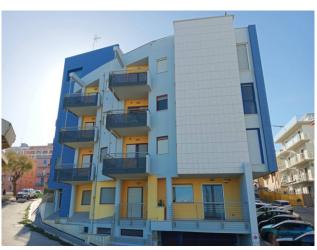

## 85 sq.m | : 2 | : 2 | : 3

Furnished apartment for rent with sea view all year round in the center of Termoli. The apartment is located in a recently built building located facing the sea.

The property is 85 m2. approximately, located on the third floor with lift, and is composed of: entrance - living room, kitchen with balcony overlooking the sea, double bedroom, bedroom with sea view, master bathroom with shower cubicle and second bathroom, both bathrooms have windows and closet.