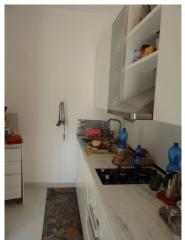

## 132 sq.m | : 2 | : 3 | : 5

Totally renovated apartment for sale in Termoli.

The apartment, of 132 m2. approximately, located on the fourth floor with lift and is composed of: entrance, large living room with terrace, kitchen, hallway, the sleeping area: the main double bedroom overlooking the terrace, the second bedroom and the third single bedroom with balcony, two bathrooms and both with a window and a closet make it a house with generous dimensions.

The solution just proposed has been totally renovated with quality materials and has excellent ventilation and brightness due to its double exposure which extends on the east-west sides.

The apartment is located in a building from the 90s, with access for disabled people and is located in a residential neighborhood that is very well served. Located in a focal point, it offers the possibility of having the convenience of shops, bars, schools, a restaurant close at hand and the "Lo Scrigno" shopping center right near the house. The station is 200 meters away.