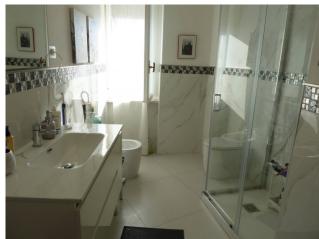

## 132 sq.m | : 2 | : 3 | : 5

Totally renovated apartment for sale in Termoli.

The apartment, of 132 m2. approximately, located on the fourth floor with lift and is composed of: entrance, large living room with terrace, kitchen, hallway, the sleeping area: the main double bedroom overlooking the terrace, the second bedroom and the third single bedroom with balcony, two bathrooms and both with a window and a closet make it a house with generous dimensions.

The solution just proposed has been totally renovated with quality materials and has excellent ventilation and brightness due to its double exposure which extends on the east-west sides.

The apartment is located in a building from the 90s, with access for disabled people and is located in a residential neighborhood that is very well served. Located in a focal point, it offers the possibility of having the convenience of shops, bars, schools, a restaurant close at hand and the "Lo Scrigno" shopping center right near the house. The station is 200 meters away.