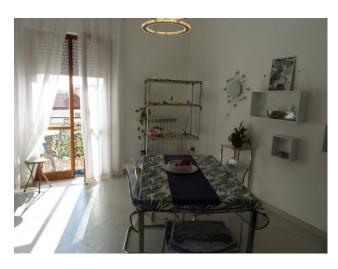

## 132 sq.m | : 2 | : 3 | : 5

Totally renovated apartment for sale in Termoli.

The apartment, of 132 m2. approximately, located on the fourth floor with lift and is composed of: entrance, large living room with terrace, kitchen, hallway, the sleeping area: the main double bedroom overlooking the terrace, the second bedroom and the third single bedroom with balcony, two bathrooms and both with a window and a closet make it a house with generous dimensions.

The solution just proposed has been totally renovated with quality materials and has excellent ventilation and brightness due to its double exposure which extends on the east-west sides.

The apartment is located in a building from the 90s, with access for disabled people and is located in a residential neighborhood that is very well served. Located in a focal point, it offers the possibility of having the convenience of shops, bars, schools, a restaurant close at hand and the "Lo Scrigno" shopping center right near the house. The station is 200 meters away.