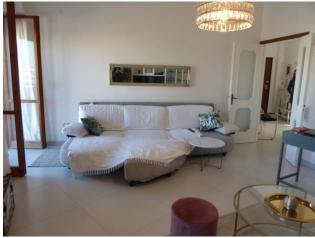

## 132 sq.m | : 2 | : 3 | : 5

Totally renovated apartment for sale in Termoli.

The apartment, of 132 m2. approximately, located on the fourth floor with lift and is composed of: entrance, large living room with terrace, kitchen, hallway, the sleeping area: the main double bedroom overlooking the terrace, the second bedroom and the third single bedroom with balcony, two bathrooms and both with a window and a closet make it a house with generous dimensions.

The solution just proposed has been totally renovated with quality materials and has excellent ventilation and brightness due to its double exposure which extends on the east-west sides.

The apartment is located in a building from the 90s, with access for disabled people and is located in a residential neighborhood that is very well served. Located in a focal point, it offers the possibility of having the convenience of shops, bars, schools, a restaurant close at hand and the "Lo Scrigno" shopping center right near the house. The station is 200 meters away.