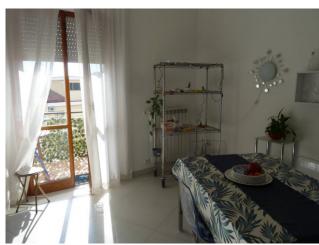

## 132 sq.m | : 2 | : 3 | : 5

Totally renovated apartment for sale in Termoli.

The apartment, of 132 m2. approximately, located on the fourth floor with lift and is composed of: entrance, large living room with terrace, kitchen, hallway, the sleeping area: the main double bedroom overlooking the terrace, the second bedroom and the third single bedroom with balcony, two bathrooms and both with a window and a closet make it a house with generous dimensions.

The solution just proposed has been totally renovated with quality materials and has excellent ventilation and brightness due to its double exposure which extends on the east-west sides.

The apartment is located in a building from the 90s, with access for disabled people and is located in a residential neighborhood that is very well served. Located in a focal point, it offers the possibility of having the convenience of shops, bars, schools, a restaurant close at hand and the "Lo Scrigno" shopping center right near the house. The station is 200 meters away.