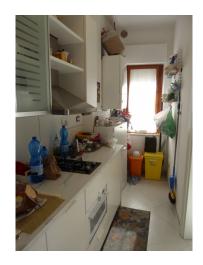

## 132 sq.m | : 2 | : 3 | : 5

Totally renovated apartment for sale in Termoli.

The apartment, of 132 m2. approximately, located on the fourth floor with lift and is composed of: entrance, large living room with terrace, kitchen, hallway, the sleeping area: the main double bedroom overlooking the terrace, the second bedroom and the third single bedroom with balcony, two bathrooms and both with a window and a closet make it a house with generous dimensions.

The solution just proposed has been totally renovated with quality materials and has excellent ventilation and brightness due to its double exposure which extends on the east-west sides.

The apartment is located in a building from the 90s, with access for disabled people and is located in a residential neighborhood that is very well served. Located in a focal point, it offers the possibility of having the convenience of shops, bars, schools, a restaurant close at hand and the "Lo Scrigno" shopping center right near the house. The station is 200 meters away.