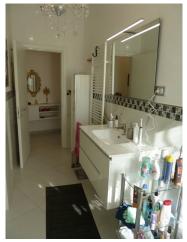

## 132 sq.m | : 2 | : 3 | : 5

Totally renovated apartment for sale in Termoli.

The apartment, of 132 m2. approximately, located on the fourth floor with lift and is composed of: entrance, large living room with terrace, kitchen, hallway, the sleeping area: the main double bedroom overlooking the terrace, the second bedroom and the third single bedroom with balcony, two bathrooms and both with a window and a closet make it a house with generous dimensions.

The solution just proposed has been totally renovated with quality materials and has excellent ventilation and brightness due to its double exposure which extends on the east-west sides.

The apartment is located in a building from the 90s, with access for disabled people and is located in a residential neighborhood that is very well served. Located in a focal point, it offers the possibility of having the convenience of shops, bars, schools, a restaurant close at hand and the "Lo Scrigno" shopping center right near the house. The station is 200 meters away.