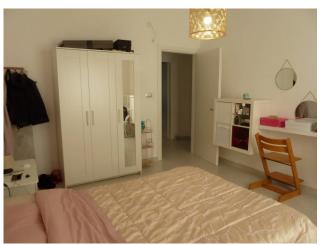

## 132 sq.m | : 2 | : 3 | : 5

Totally renovated apartment for sale in Termoli.

The apartment, of 132 m2. approximately, located on the fourth floor with lift and is composed of: entrance, large living room with terrace, kitchen, hallway, the sleeping area: the main double bedroom overlooking the terrace, the second bedroom and the third single bedroom with balcony, two bathrooms and both with a window and a closet make it a house with generous dimensions.