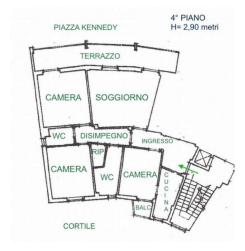

## 132 sq.m | : 2 | : 3 | : 5

Totally renovated apartment for sale in Termoli.

The apartment, of 132 m2. approximately, located on the fourth floor with lift and is composed of: entrance, large living room with terrace, kitchen, hallway, the sleeping area: the main double bedroom overlooking the terrace, the second bedroom and the third single bedroom with balcony, two bathrooms and both with a window and a closet make it a house with generous dimensions.

## **Property Informations**

| : Piazza kennedy, 23 | : 86039       |
|----------------------|---------------|
| : 3                  | : 2           |
| : 5                  | : 4           |
| : 6                  | : Yes         |
| : 1990               | : 2.000 meter |