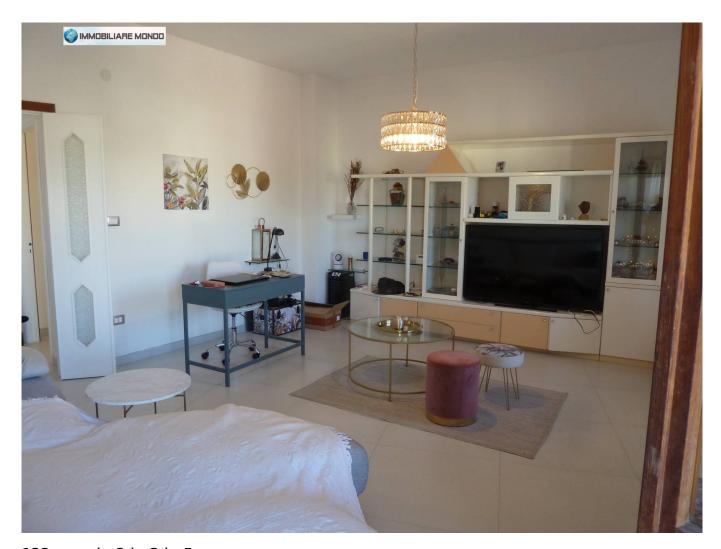

## 132 sq.m | : 2 | : 3 | : 5

Totally renovated apartment for sale in Termoli.

The apartment, of 132 m2. approximately, located on the fourth floor with lift and is composed of: entrance, large living room with terrace, kitchen, hallway, the sleeping area: the main double bedroom overlooking the terrace, the second bedroom and the third single bedroom with balcony, two bathrooms and both with a window and a closet make it a house with generous dimensions.

The solution just proposed has been totally renovated with quality materials and has excellent ventilation and brightness due to its double exposure which extends on the east-west sides.

The apartment is located in a building from the 90s, with access for disabled people and is located in a residential neighborhood that is very well served. Located in a focal point, it offers the possibility of having the convenience of shops, bars, schools, a restaurant close at hand and the "Lo Scrigno" shopping center right near the house. The station is 200 meters away.