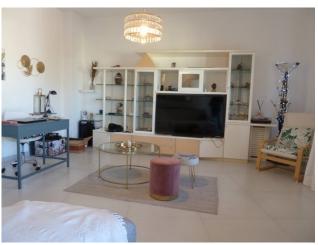

## 132 sq.m | : 2 | : 3 | : 5

Totally renovated apartment for sale in Termoli.

The apartment, of 132 m2. approximately, located on the fourth floor with lift and is composed of: entrance, large living room with terrace, kitchen, hallway, the sleeping area: the main double bedroom overlooking the terrace, the second bedroom and the third single bedroom with balcony, two bathrooms and both with a window and a closet make it a house with generous dimensions.

The solution just proposed has been totally renovated with quality materials and has excellent ventilation and brightness due to its double exposure which extends on the east-west sides.

The apartment is located in a building from the 90s, with access for disabled people and is located in a residential neighborhood that is very well served. Located in a focal point, it offers the possibility of having the convenience of shops, bars, schools, a restaurant close at hand and the "Lo Scrigno" shopping center right near the house. The station is 200 meters away.