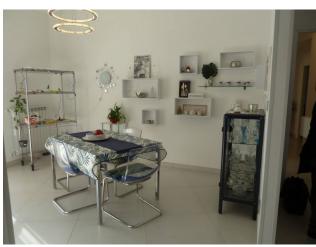

## 132 sq.m | : 2 | : 3 | : 5

Totally renovated apartment for sale in Termoli.

The apartment, of 132 m2. approximately, located on the fourth floor with lift and is composed of: entrance, large living room with terrace, kitchen, hallway, the sleeping area: the main double bedroom overlooking the terrace, the second bedroom and the third single bedroom with balcony, two bathrooms and both with a window and a closet make it a house with generous dimensions.

The solution just proposed has been totally renovated with quality materials and has excellent ventilation and brightness due to its double exposure which extends on the east-west sides.

The apartment is located in a building from the 90s, with access for disabled people and is located in a residential neighborhood that is very well served. Located in a focal point, it offers the possibility of having the convenience of shops, bars, schools, a restaurant close at hand and the "Lo Scrigno" shopping center right near the house. The station is 200 meters away.