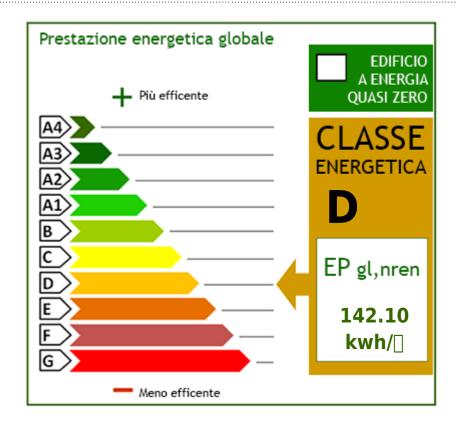

## **Property Informations**

| : Piazza kennedy, 23 | : 86039       |
|----------------------|---------------|
| : 3                  | : 2           |
| : 5                  | : 4           |
| : 6                  | : Yes         |
| : 1990               | : 2.000 meter |