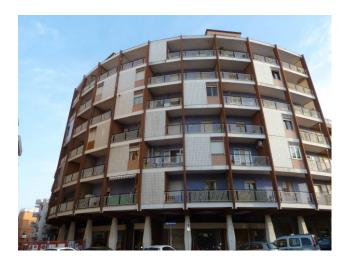

## 132 sq.m | : 2 | : 3 | : 5

Totally renovated apartment for sale in Termoli.

The apartment, of 132 m2. approximately, located on the fourth floor with lift and is composed of: entrance, large living room with terrace, kitchen, hallway, the sleeping area: the main double bedroom overlooking the terrace, the second bedroom and the third single bedroom with balcony, two bathrooms and both with a window and a closet make it a house with generous dimensions.

The solution just proposed has been totally renovated with quality materials and has excellent ventilation and brightness due to its double exposure which extends on the east-west sides.

The apartment is located in a building from the 90s, with access for disabled people and is located in a residential neighborhood that is very well served. Located in a focal point, it offers the possibility of having the convenience of shops, bars, schools, a restaurant close at hand and the "Lo Scrigno" shopping center right near the house. The station is 200 meters away.