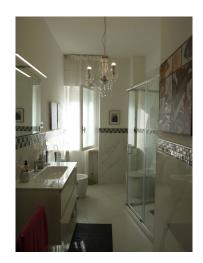

## 132 sq.m | : 2 | : 3 | : 5

Totally renovated apartment for sale in Termoli.

The apartment, of 132 m2. approximately, located on the fourth floor with lift and is composed of: entrance, large living room with terrace, kitchen, hallway, the sleeping area: the main double bedroom overlooking the terrace, the second bedroom and the third single bedroom with balcony, two bathrooms and both with a window and a closet make it a house with generous dimensions.

The solution just proposed has been totally renovated with quality materials and has excellent ventilation and brightness due to its double exposure which extends on the east-west sides.

The apartment is located in a building from the 90s, with access for disabled people and is located in a residential neighborhood that is very well served. Located in a focal point, it offers the possibility of having the convenience of shops, bars, schools, a restaurant close at hand and the "Lo Scrigno" shopping center right near the house. The station is 200 meters away.