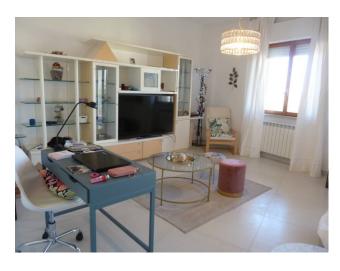

## 132 sq.m | : 2 | : 3 | : 5

Totally renovated apartment for sale in Termoli.

The apartment, of 132 m2. approximately, located on the fourth floor with lift and is composed of: entrance, large living room with terrace, kitchen, hallway, the sleeping area: the main double bedroom overlooking the terrace, the second bedroom and the third single bedroom with balcony, two bathrooms and both with a window and a closet make it a house with generous dimensions.

The solution just proposed has been totally renovated with quality materials and has excellent ventilation and brightness due to its double exposure which extends on the east-west sides.

The apartment is located in a building from the 90s, with access for disabled people and is located in a residential neighborhood that is very well served. Located in a focal point, it offers the possibility of having the convenience of shops, bars, schools, a restaurant close at hand and the "Lo Scrigno" shopping center right near the house. The station is 200 meters away.