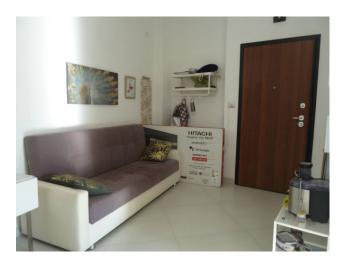

## 132 sq.m | : 2 | : 3 | : 5

Totally renovated apartment for sale in Termoli.

The apartment, of 132 m2. approximately, located on the fourth floor with lift and is composed of: entrance, large living room with terrace, kitchen, hallway, the sleeping area: the main double bedroom overlooking the terrace, the second bedroom and the third single bedroom with balcony, two bathrooms and both with a window and a closet make it a house with generous dimensions.

The solution just proposed has been totally renovated with quality materials and has excellent ventilation and brightness due to its double exposure which extends on the east-west sides.

The apartment is located in a building from the 90s, with access for disabled people and is located in a residential neighborhood that is very well served. Located in a focal point, it offers the possibility of having the convenience of shops, bars, schools, a restaurant close at hand and the "Lo Scrigno" shopping center right near the house. The station is 200 meters away.