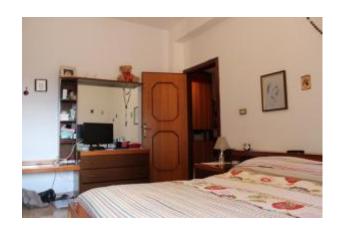

On the first floor there are two distinct and separate apartments (each with a wood-burning fireplace).

The first apartment is composed of: entrance, lounge with its own balcony, kitchen which overlooks a terrace of approximately 50m2. two double bedrooms, generously sized bathroom with tub and window and a closet.

The second apartment is composed of: entrance hall with working fireplace, kitchen with fireplace, two double bedrooms and bathroom with hydromassage tub.

On the third floor we find a large attic.

Shed of approximately 200 m2 for agricultural equipment and vehicles with utilities (water and electricity) and wood-burning oven.