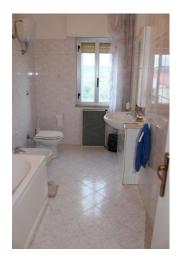

On the first floor there are two distinct and separate apartments (each with a wood-burning fireplace).

The first apartment is composed of: entrance, lounge with its own balcony, kitchen which overlooks a terrace of approximately 50m2. two double bedrooms, generously sized bathroom with tub and window and a closet.

The second apartment is composed of: entrance hall with working fireplace, kitchen with fireplace, two double bedrooms and bathroom with hydromassage tub.

On the third floor we find a large attic.

Shed of approximately 200 m2 for agricultural equipment and vehicles with utilities (water and electricity) and wood-burning oven.