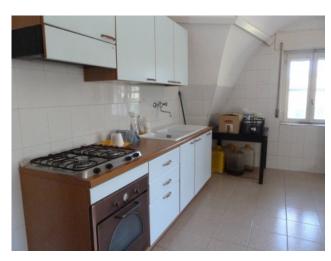

The farmhouse is sold unfurnished, but it is possible to furnish it according to your needs and tastes. The kitchen is habitable, spacious and bright, perfect for preparing delicious dishes using fresh products from the surrounding land.