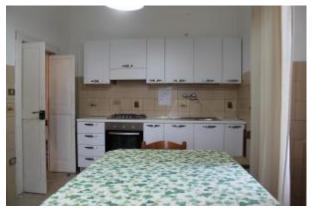

The farmhouse is sold unfurnished, but it is possible to furnish it according to your needs and tastes. The kitchen is habitable, spacious and bright, perfect for preparing delicious dishes using fresh products from the surrounding land.