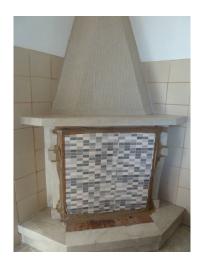

It is spread over three floors, the ground floor, the first floor and the attic for a total area of 500 square metres.

On the ground floor there is the tavern consisting of a large dining area with kitchen and working fireplace, closet and service bathroom. Wine cellar and a large garage.

The second apartment is composed of: entrance hall with working fireplace, kitchen with fireplace, two double bedrooms and bathroom with hydromassage tub.

On the third floor we find a large attic.

Shed of approximately 200 m2 for agricultural equipment and vehicles with utilities (water and electricity) and wood-burning oven.