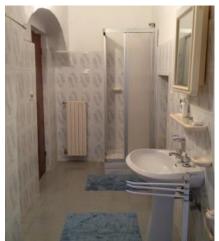

On the first floor there are two distinct and separate apartments (each with a wood-burning fireplace).

The first apartment is composed of: entrance, lounge with its own balcony, kitchen which overlooks a terrace of approximately 50m2. two double bedrooms, generously sized bathroom with tub and window and a closet.

The second apartment is composed of: entrance hall with working fireplace, kitchen with fireplace, two double bedrooms and bathroom with hydromassage tub.

On the third floor we find a large attic.

Shed of approximately 200 m2 for agricultural equipment and vehicles with utilities (water and electricity) and wood-burning oven.