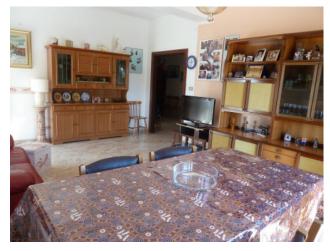

It is spread over three floors, the ground floor, the first floor and the attic for a total area of 500 square metres.

On the ground floor there is the tavern consisting of a large dining area with kitchen and working fireplace, closet and service bathroom. Wine cellar and a large garage.

The second apartment is composed of: entrance hall with working fireplace, kitchen with fireplace, two double bedrooms and bathroom with hydromassage tub.

On the third floor we find a large attic.

Shed of approximately 200 m2 for agricultural equipment and vehicles with utilities (water and electricity) and wood-burning oven.