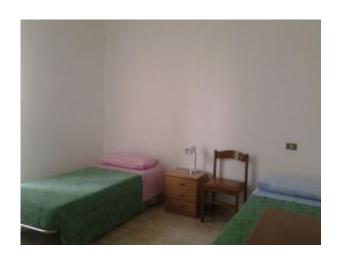

On the first floor there are two distinct and separate apartments (each with a wood-burning fireplace).

The first apartment is composed of: entrance, lounge with its own balcony, kitchen which overlooks a terrace of approximately 50m2. two double bedrooms, generously sized bathroom with tub and window and a closet.

The second apartment is composed of: entrance hall with working fireplace, kitchen with fireplace, two double bedrooms and bathroom with hydromassage tub.

On the third floor we find a large attic.

Shed of approximately 200 m2 for agricultural equipment and vehicles with utilities (water and electricity) and wood-burning oven.