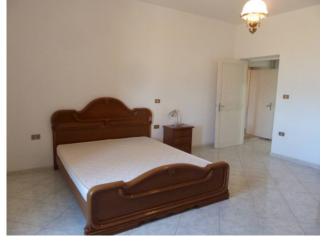

On the first floor there are two distinct and separate apartments (each with a wood-burning fireplace).

The first apartment is composed of: entrance, lounge with its own balcony, kitchen which overlooks a terrace of approximately 50m2. two double bedrooms, generously sized bathroom with tub and window and a closet.

The second apartment is composed of: entrance hall with working fireplace, kitchen with fireplace, two double bedrooms and bathroom with hydromassage tub.

On the third floor we find a large attic.

Shed of approximately 200 m2 for agricultural equipment and vehicles with utilities (water and electricity) and wood-burning oven.