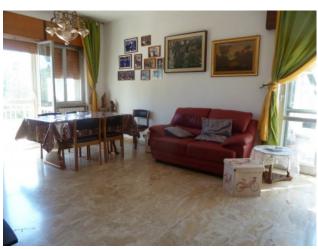

On the first floor there are two distinct and separate apartments (each with a wood-burning fireplace).

The first apartment is composed of: entrance, lounge with its own balcony, kitchen which overlooks a terrace of approximately 50m2. two double bedrooms, generously sized bathroom with tub and window and a closet.

The second apartment is composed of: entrance hall with working fireplace, kitchen with fireplace, two double bedrooms and bathroom with hydromassage tub.

On the third floor we find a large attic.

Shed of approximately 200 m2 for agricultural equipment and vehicles with utilities (water and electricity) and wood-burning oven.