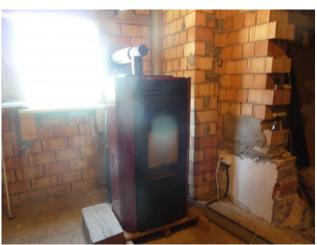

It is spread over three floors, the ground floor, the first floor and the attic for a total area of 500 square metres.

On the ground floor there is the tavern consisting of a large dining area with kitchen and working fireplace, closet and service bathroom. Wine cellar and a large garage.

All the systems are functioning, there are no certifications of conformity as the works were carried out before the entry into force of this regulation.

The property is powered by a radiator system running on methane, a clean and safe source of energy and some rooms are equipped with air conditioning