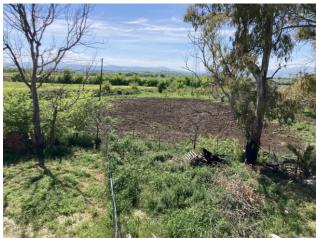

The property includes land in front of approximately 4,000 square metres.

The property lends itself to triple use both as a single home of large dimensions and as a bed and breakfast and as 2 apartments thanks to the two independent entrances.

Furthermore, there is a large terrace, ideal for enjoying the view and the mild climate of the area. The private garden, well-kept and well-kept, is the ideal place to organize outdoor dinners or simply relax in the shade of the trees.

The surrounding land, exclusively owned, guarantees privacy and tranquility. The property also includes a quadruple car garage, perfect for accommodating multiple vehicles or using it as storage space.