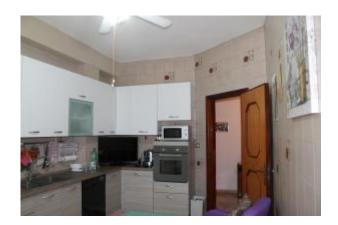

On the first floor there are two distinct and separate apartments (each with a wood-burning fireplace).

The first apartment is composed of: entrance, lounge with its own balcony, kitchen which overlooks a terrace of approximately 50m2. two double bedrooms, generously sized bathroom with tub and window and a closet.

The second apartment is composed of: entrance hall with working fireplace, kitchen with fireplace, two double bedrooms and bathroom with hydromassage tub.

On the third floor we find a large attic.

Shed of approximately 200 m2 for agricultural equipment and vehicles with utilities (water and electricity) and wood-burning oven.

The farmhouse is sold unfurnished, but it is possible to furnish it according to your needs and tastes. The kitchen is habitable, spacious and bright, perfect for preparing delicious dishes using fresh products from the surrounding land.