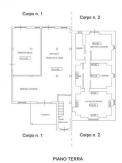

It is spread over three floors, the ground floor, the first floor and the attic for a total area of 500 square metres.

On the ground floor there is the tavern consisting of a large dining area with kitchen and working fireplace, closet and service bathroom. Wine cellar and a large garage.

On the first floor there are two distinct and separate apartments (each with a wood-burning fireplace).

The first apartment is composed of: entrance, lounge with its own balcony, kitchen which overlooks a terrace of approximately 50m2. two double bedrooms, generously sized bathroom with tub and window and a closet.

The second apartment is composed of: entrance hall with working fireplace, kitchen with fireplace, two double bedrooms and bathroom with hydromassage tub.

On the third floor we find a large attic.

Shed of approximately 200 m2 for agricultural equipment and vehicles with utilities (water and electricity) and wood-burning oven.

Furthermore, there is a cellar and an attic, useful as additional storage spaces.

The farmhouse is spread over 3 floors in total, offering large spaces and an optimal distribution of the rooms. In summary, this farmhouse for sale in Termoli is a splendid housing solution, ideal for those who love the tranquility of the countryside without giving up the convenience of city services.