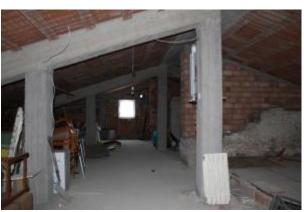

It is spread over three floors, the ground floor, the first floor and the attic for a total area of 500 square metres.

On the ground floor there is the tavern consisting of a large dining area with kitchen and working fireplace, closet and service bathroom. Wine cellar and a large garage.

The second apartment is composed of: entrance hall with working fireplace, kitchen with fireplace, two double bedrooms and bathroom with hydromassage tub.

On the third floor we find a large attic.

Shed of approximately 200 m2 for agricultural equipment and vehicles with utilities (water and electricity) and wood-burning oven.