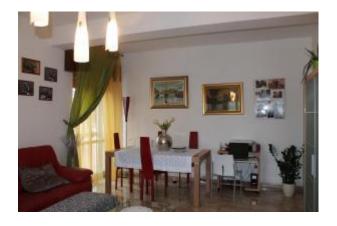

On the first floor there are two distinct and separate apartments (each with a wood-burning fireplace).

The first apartment is composed of: entrance, lounge with its own balcony, kitchen which overlooks a terrace of approximately 50m2. two double bedrooms, generously sized bathroom with tub and window and a closet.

The farmhouse is sold unfurnished, but it is possible to furnish it according to your needs and tastes. The kitchen is habitable, spacious and bright, perfect for preparing delicious dishes using fresh products from the surrounding land.