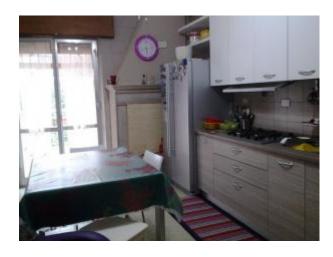

On the first floor there are two distinct and separate apartments (each with a wood-burning fireplace).

The first apartment is composed of: entrance, lounge with its own balcony, kitchen which overlooks a terrace of approximately 50m2. two double bedrooms, generously sized bathroom with tub and window and a closet.

The second apartment is composed of: entrance hall with working fireplace, kitchen with fireplace, two double bedrooms and bathroom with hydromassage tub.

On the third floor we find a large attic.

Shed of approximately 200 m2 for agricultural equipment and vehicles with utilities (water and electricity) and wood-burning oven.

The farmhouse is sold unfurnished, but it is possible to furnish it according to your needs and tastes. The kitchen is habitable, spacious and bright, perfect for preparing delicious dishes using fresh products from the surrounding land.