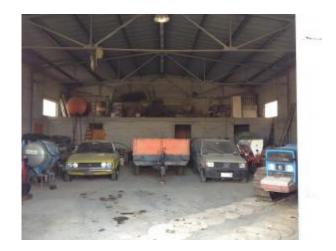

It is spread over three floors, the ground floor, the first floor and the attic for a total area of 500 square metres.

On the ground floor there is the tavern consisting of a large dining area with kitchen and working fireplace, closet and service bathroom. Wine cellar and a large garage.

The surrounding land, exclusively owned, guarantees privacy and tranquility. The property also includes a quadruple car garage, perfect for accommodating multiple vehicles or using it as storage space.