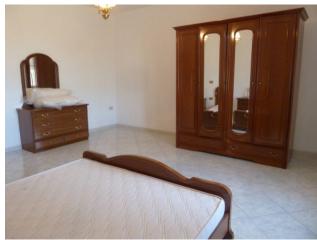

On the first floor there are two distinct and separate apartments (each with a wood-burning fireplace).

The first apartment is composed of: entrance, lounge with its own balcony, kitchen which overlooks a terrace of approximately 50m2. two double bedrooms, generously sized bathroom with tub and window and a closet.

The second apartment is composed of: entrance hall with working fireplace, kitchen with fireplace, two double bedrooms and bathroom with hydromassage tub.

On the third floor we find a large attic.

Shed of approximately 200 m2 for agricultural equipment and vehicles with utilities (water and electricity) and wood-burning oven.