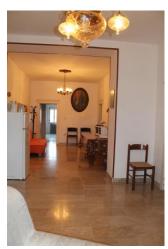

It is spread over three floors, the ground floor, the first floor and the attic for a total area of 500 square metres.

On the ground floor there is the tavern consisting of a large dining area with kitchen and working fireplace, closet and service bathroom. Wine cellar and a large garage.

On the first floor there are two distinct and separate apartments (each with a wood-burning fireplace).

The first apartment is composed of: entrance, lounge with its own balcony, kitchen which overlooks a terrace of approximately 50m2. two double bedrooms, generously sized bathroom with tub and window and a closet.