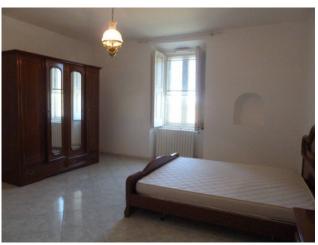

On the first floor there are two distinct and separate apartments (each with a wood-burning fireplace).

The first apartment is composed of: entrance, lounge with its own balcony, kitchen which overlooks a terrace of approximately 50m2. two double bedrooms, generously sized bathroom with tub and window and a closet.

The second apartment is composed of: entrance hall with working fireplace, kitchen with fireplace, two double bedrooms and bathroom with hydromassage tub.

On the third floor we find a large attic.

Shed of approximately 200 m2 for agricultural equipment and vehicles with utilities (water and electricity) and wood-burning oven.