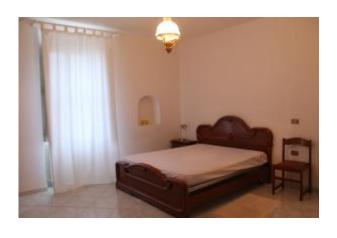

On the first floor there are two distinct and separate apartments (each with a wood-burning fireplace).

The first apartment is composed of: entrance, lounge with its own balcony, kitchen which overlooks a terrace of approximately 50m2. two double bedrooms, generously sized bathroom with tub and window and a closet.

The second apartment is composed of: entrance hall with working fireplace, kitchen with fireplace, two double bedrooms and bathroom with hydromassage tub.

On the third floor we find a large attic.

Shed of approximately 200 m2 for agricultural equipment and vehicles with utilities (water and electricity) and wood-burning oven.