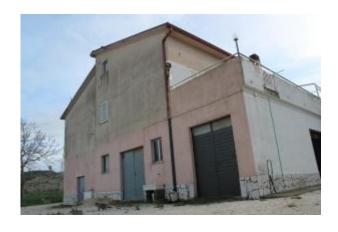

It is spread over three floors, the ground floor, the first floor and the attic for a total area of 500 square metres.

On the ground floor there is the tavern consisting of a large dining area with kitchen and working fireplace, closet and service bathroom. Wine cellar and a large garage.

The state of conservation is good, thanks also to the use of high quality materials for construction. The fixtures and windows are present and in excellent condition, offering perfect thermal and acoustic insulation.