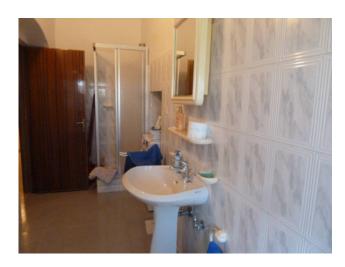

On the first floor there are two distinct and separate apartments (each with a wood-burning fireplace).

The first apartment is composed of: entrance, lounge with its own balcony, kitchen which overlooks a terrace of approximately 50m2. two double bedrooms, generously sized bathroom with tub and window and a closet.

The second apartment is composed of: entrance hall with working fireplace, kitchen with fireplace, two double bedrooms and bathroom with hydromassage tub.

On the third floor we find a large attic.

Shed of approximately 200 m2 for agricultural equipment and vehicles with utilities (water and electricity) and wood-burning oven.