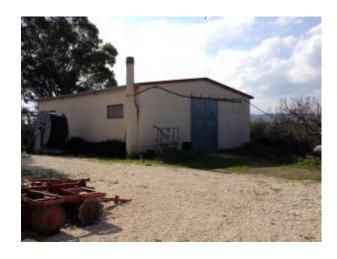

The second apartment is composed of: entrance hall with working fireplace, kitchen with fireplace, two double bedrooms and bathroom with hydromassage tub.

On the third floor we find a large attic.

Shed of approximately 200 m2 for agricultural equipment and vehicles with utilities (water and electricity) and wood-burning oven.

Furthermore, there is a cellar and an attic, useful as additional storage spaces.

The farmhouse is spread over 3 floors in total, offering large spaces and an optimal distribution of the rooms. In summary, this farmhouse for sale in Termoli is a splendid housing solution, ideal for those who love the tranquility of the countryside without giving up the convenience of city services.