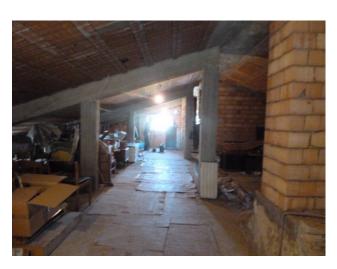

It is spread over three floors, the ground floor, the first floor and the attic for a total area of 500 square metres.

On the ground floor there is the tavern consisting of a large dining area with kitchen and working fireplace, closet and service bathroom. Wine cellar and a large garage.

The second apartment is composed of: entrance hall with working fireplace, kitchen with fireplace, two double bedrooms and bathroom with hydromassage tub.

On the third floor we find a large attic.

Shed of approximately 200 m2 for agricultural equipment and vehicles with utilities (water and electricity) and wood-burning oven.