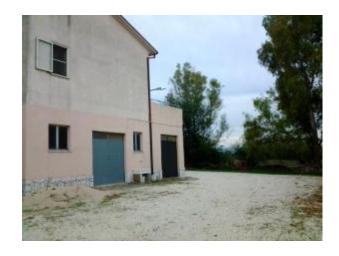

The second apartment is composed of: entrance hall with working fireplace, kitchen with fireplace, two double bedrooms and bathroom with hydromassage tub.

On the third floor we find a large attic.

Shed of approximately 200 m2 for agricultural equipment and vehicles with utilities (water and electricity) and wood-burning oven.

The surrounding land, exclusively owned, guarantees privacy and tranquility. The property also includes a quadruple car garage, perfect for accommodating multiple vehicles or using it as storage space.