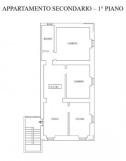

The second apartment is composed of: entrance hall with working fireplace, kitchen with fireplace, two double bedrooms and bathroom with hydromassage tub.

On the third floor we find a large attic.

Shed of approximately 200 m2 for agricultural equipment and vehicles with utilities (water and electricity) and wood-burning oven.

## APPARTAMENTO PRINCIPALE -1° PIANO

PIANO PRIMO

PIANO PRIMO