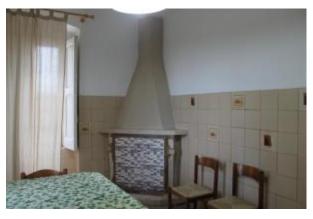

On the first floor there are two distinct and separate apartments (each with a wood-burning fireplace).

The first apartment is composed of: entrance, lounge with its own balcony, kitchen which overlooks a terrace of approximately 50m2. two double bedrooms, generously sized bathroom with tub and window and a closet.

The second apartment is composed of: entrance hall with working fireplace, kitchen with fireplace, two double bedrooms and bathroom with hydromassage tub.

On the third floor we find a large attic.

Shed of approximately 200 m2 for agricultural equipment and vehicles with utilities (water and electricity) and wood-burning oven.