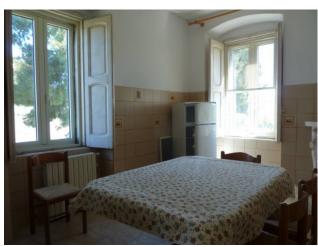

It is spread over three floors, the ground floor, the first floor and the attic for a total area of 500 square metres.

On the ground floor there is the tavern consisting of a large dining area with kitchen and working fireplace, closet and service bathroom. Wine cellar and a large garage.

On the first floor there are two distinct and separate apartments (each with a wood-burning fireplace).

The first apartment is composed of: entrance, lounge with its own balcony, kitchen which overlooks a terrace of approximately 50m2. two double bedrooms, generously sized bathroom with tub and window and a closet.

The second apartment is composed of: entrance hall with working fireplace, kitchen with fireplace, two double bedrooms and bathroom with hydromassage tub.

On the third floor we find a large attic.

Shed of approximately 200 m2 for agricultural equipment and vehicles with utilities (water and electricity) and wood-burning oven.