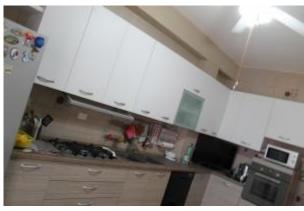

It is spread over three floors, the ground floor, the first floor and the attic for a total area of 500 square metres.

On the ground floor there is the tavern consisting of a large dining area with kitchen and working fireplace, closet and service bathroom. Wine cellar and a large garage.

The farmhouse is sold unfurnished, but it is possible to furnish it according to your needs and tastes. The kitchen is habitable, spacious and bright, perfect for preparing delicious dishes using fresh products from the surrounding land.