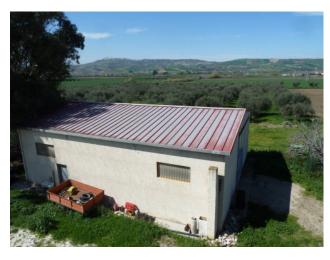

## Farmhouse a Termoli € 250.000 Ref. F565

## 500 sq.m | : 3 | : 5 | : 8

The farmhouse for sale in Termoli is a splendid property immersed in the Molise countryside, ideal for those who want a prestigious and tranquil housing solution.

Located in a residential area, it enjoys an excellent strategic position, just a few minutes from the beaches and the historic center of the city. Currently free under deed, this farmhouse is in excellent condition and is ready to be inhabited.

It is spread over three floors, the ground floor, the first floor and the attic for a total area of 500 square metres.

On the ground floor there is the tavern consisting of a large dining area with kitchen and working fireplace, closet and service bathroom. Wine cellar and a large garage.

The property includes land in front of approximately 4,000 square metres.

The property lends itself to triple use both as a single home of large dimensions and as a bed and breakfast and as 2 apartments thanks to the two independent entrances.