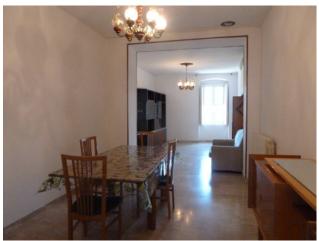

On the first floor there are two distinct and separate apartments (each with a wood-burning fireplace).

The first apartment is composed of: entrance, lounge with its own balcony, kitchen which overlooks a terrace of approximately 50m2. two double bedrooms, generously sized bathroom with tub and window and a closet.

The second apartment is composed of: entrance hall with working fireplace, kitchen with fireplace, two double bedrooms and bathroom with hydromassage tub.

On the third floor we find a large attic.

Shed of approximately 200 m2 for agricultural equipment and vehicles with utilities (water and electricity) and wood-burning oven.