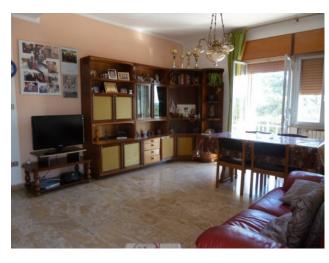

On the first floor there are two distinct and separate apartments (each with a wood-burning fireplace).

The first apartment is composed of: entrance, lounge with its own balcony, kitchen which overlooks a terrace of approximately 50m2. two double bedrooms, generously sized bathroom with tub and window and a closet.

The second apartment is composed of: entrance hall with working fireplace, kitchen with fireplace, two double bedrooms and bathroom with hydromassage tub.

On the third floor we find a large attic.

Shed of approximately 200 m2 for agricultural equipment and vehicles with utilities (water and electricity) and wood-burning oven.