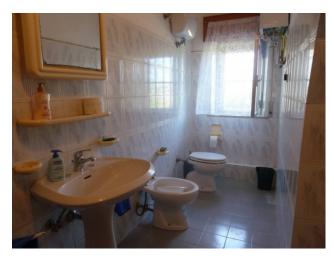

On the first floor there are two distinct and separate apartments (each with a wood-burning fireplace).

The first apartment is composed of: entrance, lounge with its own balcony, kitchen which overlooks a terrace of approximately 50m2. two double bedrooms, generously sized bathroom with tub and window and a closet.

The second apartment is composed of: entrance hall with working fireplace, kitchen with fireplace, two double bedrooms and bathroom with hydromassage tub.

On the third floor we find a large attic.

Shed of approximately 200 m2 for agricultural equipment and vehicles with utilities (water and electricity) and wood-burning oven.