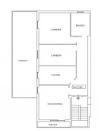

On the first floor there are two distinct and separate apartments (each with a wood-burning fireplace).

The first apartment is composed of: entrance, lounge with its own balcony, kitchen which overlooks a terrace of approximately 50m2. two double bedrooms, generously sized bathroom with tub and window and a closet.