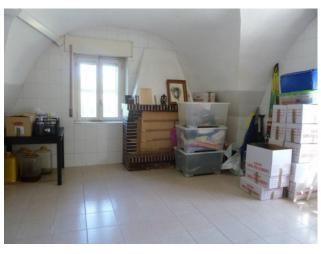

It is spread over three floors, the ground floor, the first floor and the attic for a total area of 500 square metres.

On the ground floor there is the tavern consisting of a large dining area with kitchen and working fireplace, closet and service bathroom. Wine cellar and a large garage.

Furthermore, there is a cellar and an attic, useful as additional storage spaces.

The farmhouse is spread over 3 floors in total, offering large spaces and an optimal distribution of the rooms. In summary, this farmhouse for sale in Termoli is a splendid housing solution, ideal for those who love the tranquility of the countryside without giving up the convenience of city services.