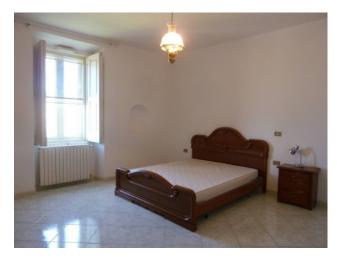

On the first floor there are two distinct and separate apartments (each with a wood-burning fireplace).

The first apartment is composed of: entrance, lounge with its own balcony, kitchen which overlooks a terrace of approximately 50m2. two double bedrooms, generously sized bathroom with tub and window and a closet.

The second apartment is composed of: entrance hall with working fireplace, kitchen with fireplace, two double bedrooms and bathroom with hydromassage tub.

On the third floor we find a large attic.

Shed of approximately 200 m2 for agricultural equipment and vehicles with utilities (water and electricity) and wood-burning oven.