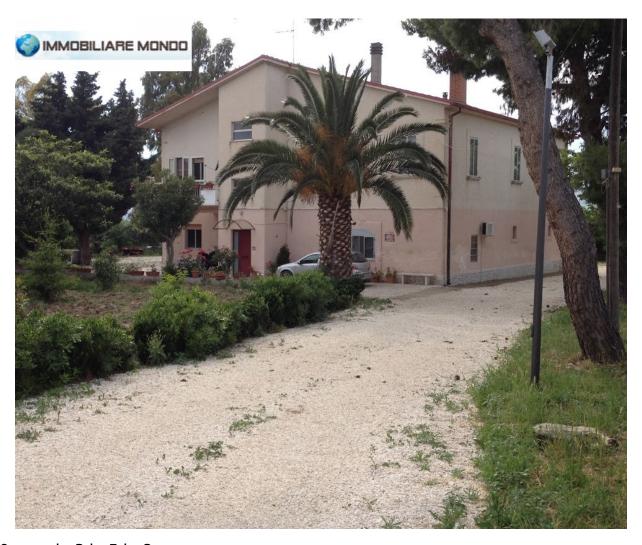

## Farmhouse a Termoli € 250.000 Ref. F565

## 500 sq.m | : 3 | : 5 | : 8

The farmhouse for sale in Termoli is a splendid property immersed in the Molise countryside, ideal for those who want a prestigious and tranquil housing solution.

Located in a residential area, it enjoys an excellent strategic position, just a few minutes from the beaches and the historic center of the city. Currently free under deed, this farmhouse is in excellent condition and is ready to be inhabited.

It is spread over three floors, the ground floor, the first floor and the attic for a total area of 500 square metres.

On the ground floor there is the tavern consisting of a large dining area with kitchen and working fireplace, closet and service bathroom. Wine cellar and a large garage.