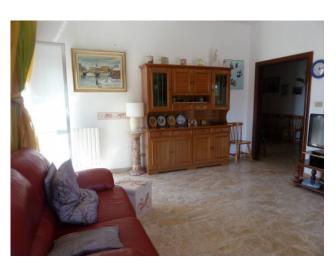

On the first floor there are two distinct and separate apartments (each with a wood-burning fireplace).

The first apartment is composed of: entrance, lounge with its own balcony, kitchen which overlooks a terrace of approximately 50m2. two double bedrooms, generously sized bathroom with tub and window and a closet.

The second apartment is composed of: entrance hall with working fireplace, kitchen with fireplace, two double bedrooms and bathroom with hydromassage tub.

On the third floor we find a large attic.

Shed of approximately 200 m2 for agricultural equipment and vehicles with utilities (water and electricity) and wood-burning oven.