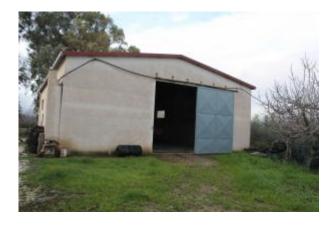

The second apartment is composed of: entrance hall with working fireplace, kitchen with fireplace, two double bedrooms and bathroom with hydromassage tub.

On the third floor we find a large attic.

Shed of approximately 200 m2 for agricultural equipment and vehicles with utilities (water and electricity) and wood-burning oven.

Furthermore, there is a cellar and an attic, useful as additional storage spaces.

The farmhouse is spread over 3 floors in total, offering large spaces and an optimal distribution of the rooms. In summary, this farmhouse for sale in Termoli is a splendid housing solution, ideal for those who love the tranquility of the countryside without giving up the convenience of city services.