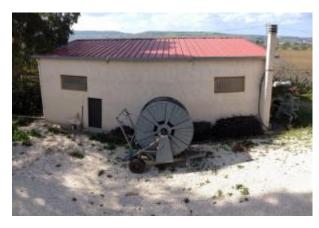

The second apartment is composed of: entrance hall with working fireplace, kitchen with fireplace, two double bedrooms and bathroom with hydromassage tub.

On the third floor we find a large attic.

Shed of approximately 200 m2 for agricultural equipment and vehicles with utilities (water and electricity) and wood-burning oven.

Furthermore, there is a cellar and an attic, useful as additional storage spaces.

The farmhouse is spread over 3 floors in total, offering large spaces and an optimal distribution of the rooms. In summary, this farmhouse for sale in Termoli is a splendid housing solution, ideal for those who love the tranquility of the countryside without giving up the convenience of city services.