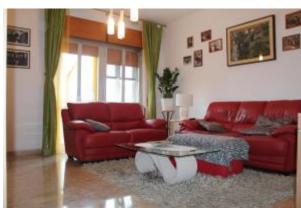

On the first floor there are two distinct and separate apartments (each with a wood-burning fireplace).

The first apartment is composed of: entrance, lounge with its own balcony, kitchen which overlooks a terrace of approximately 50m2. two double bedrooms, generously sized bathroom with tub and window and a closet.

The farmhouse is sold unfurnished, but it is possible to furnish it according to your needs and tastes. The kitchen is habitable, spacious and bright, perfect for preparing delicious dishes using fresh products from the surrounding land.