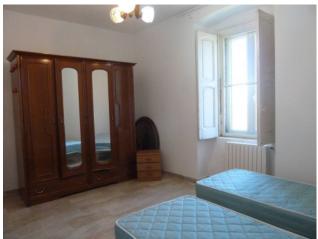

On the first floor there are two distinct and separate apartments (each with a wood-burning fireplace).

The first apartment is composed of: entrance, lounge with its own balcony, kitchen which overlooks a terrace of approximately 50m2. two double bedrooms, generously sized bathroom with tub and window and a closet.

The second apartment is composed of: entrance hall with working fireplace, kitchen with fireplace, two double bedrooms and bathroom with hydromassage tub.

On the third floor we find a large attic.

Shed of approximately 200 m2 for agricultural equipment and vehicles with utilities (water and electricity) and wood-burning oven.