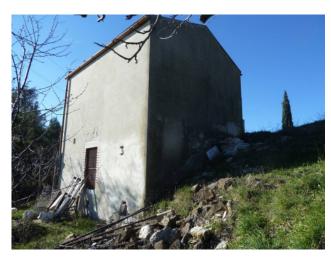

## 37 sq.m | : 1 | : 2

30 sqm farmhouse, agricultural land and 50 olive trees.

The house is on two levels.

The ground floor is a single room of 21 square meters. With fireplace and sink.

On the lower floor we find a cellar of 16 sqm.