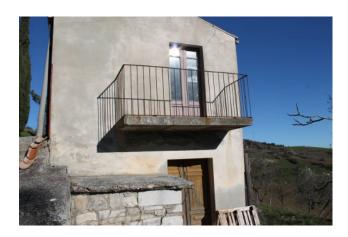

## 37 sq.m | : 1 | : 2

30 sqm farmhouse, agricultural land and 50 olive trees.

The house is on two levels.

The ground floor is a single room of 21 square meters. With fireplace and sink.

On the lower floor we find a cellar of 16 sqm.