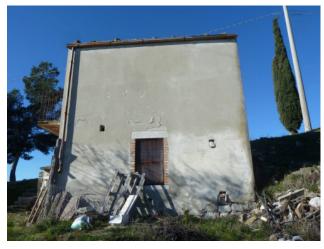

## 37 sq.m | : 1 | : 2

30 sqm farmhouse, agricultural land and 50 olive trees.

The house is on two levels.

The ground floor is a single room of 21 square meters. With fireplace and sink.

On the lower floor we find a cellar of 16 sqm.