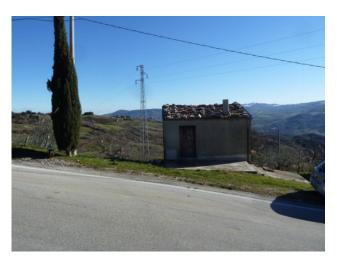

The agricultural land is 1 hectare and 23 ares, with 50 olive trees and a production of around 50 liters of pure organic extra virgin olive oil.

Located in the Molise hills, a short distance from the town center and easily reachable from the provincial road.

Castelbottaccio is far from: Campobasso 36 km. Termoli 48 km. from the ski slopes of Campitello Matese of 66.9Km, and from the airport of Pescara 144 Km.

The town is 40 minutes by car from the seaside resort of Campomarino Lido, its beaches are blue flag