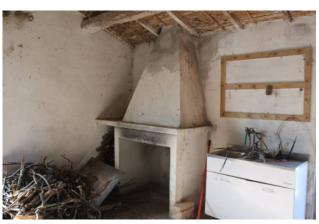

## 37 sq.m | : 1 | : 2

30 sqm farmhouse, agricultural land and 50 olive trees.

The house is on two levels.

The ground floor is a single room of 21 square meters. With fireplace and sink.

On the lower floor we find a cellar of 16 sqm.