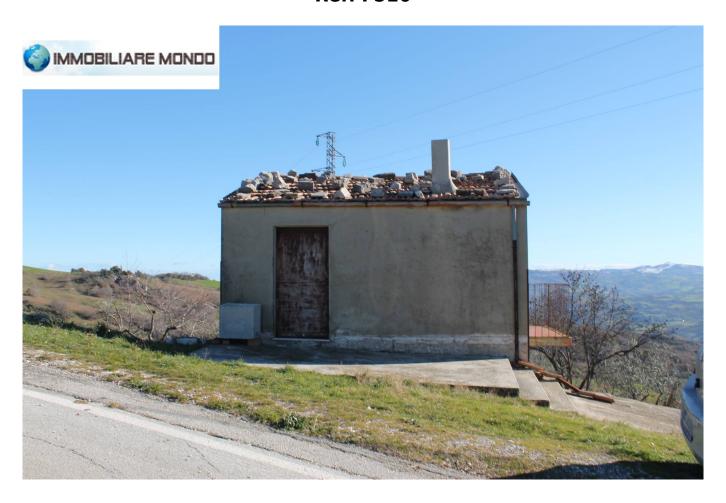

## Farmhouse a Castelbottaccio € 15.000 Ref. F516

## 37 sq.m | : 1 | : 2

30 sqm farmhouse, agricultural land and 50 olive trees.

The house is on two levels.

The ground floor is a single room of 21 square meters. With fireplace and sink.

On the lower floor we find a cellar of 16 sqm.