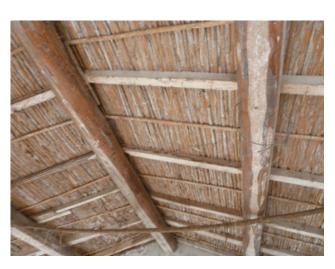

## 37 sq.m | : 1 | : 2

30 sqm farmhouse, agricultural land and 50 olive trees.

The house is on two levels.

The ground floor is a single room of 21 square meters. With fireplace and sink.

On the lower floor we find a cellar of 16 sqm.