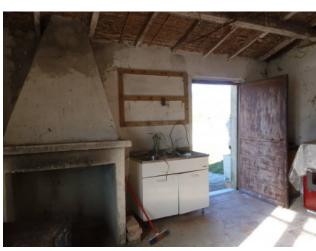

## 37 sq.m | : 1 | : 2

30 sqm farmhouse, agricultural land and 50 olive trees.

The house is on two levels.

The ground floor is a single room of 21 square meters. With fireplace and sink.

On the lower floor we find a cellar of 16 sqm.