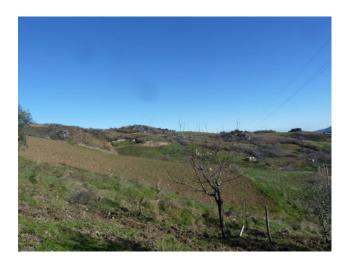

The agricultural land is 1 hectare and 23 ares, with 50 olive trees and a production of around 50 liters of pure organic extra virgin olive oil.

Located in the Molise hills, a short distance from the town center and easily reachable from the provincial road.

The richness and variety of the landscape is immediately apparent, whether you come from Lucito (west), encountering suggestive oak woods, or come from Lupara (east) through a path of fields cultivated with forage. The fruit trees in bloom in spring offer an enchanting spectacle of soft and colorful colors, while the alternation of gentle slopes, woods, intense green pastures, small hills, gullies, cracks, ancient paths and mule tracks represent a heritage that is still intact and all to be discovered.