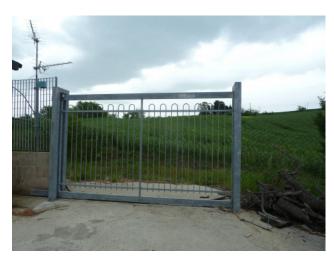

#### Complete the property:

- Fence on the whole building,
- A paved terrace of 60 sqm,

- Panoramic view
- Barbecue,
- An orchard with several fruit trees,
- drinking water,
- Electric light,
- Black pit,
- Three external fountains,
- Two air conditioners,
- -Traditional wood-burning fireplace,
- Outdoor shower
- Video surveillance area,
- Antena TV,
- Two entrance gates,
- Access directly on the paved road,
- 8 sqm warehouse for tools,
- Sew for the dog.