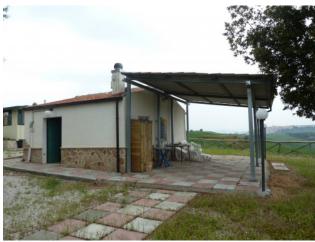

## 100 sq.m | : 1 | : 2 | : 4

 $Renovated\ farmhouse\ with\ agricultural\ land\ of\ 41,400\ square\ meters\ in\ Montenero\ di\ Bisaccia.$ 

Il Casale consists of two distinct and separate properties.

The first farmhouse is 50 square meters totally renovated and consists of a single living room with open kitchen, dining room, fireplace and air conditioning.

Large terrace with panoramic views overlooking the barbecue, planted garden and fence throughout the house.

The agricultural land is about 4 hectares 14 ares; ideal arable land for those who love nature and want to grow their own fruits and vegetables.

#### Complete the property:

- Fence on the whole building,
- A paved terrace of 60 sqm,

- Panoramic view
- Barbecue,
- An orchard with several fruit trees,
- drinking water,
- Electric light,
- Black pit,
- Three external fountains,
- Two air conditioners,
- -Traditional wood-burning fireplace,
- Outdoor shower
- Video surveillance area,
- Antena TV,
- Two entrance gates,
- Access directly on the paved road,
- 8 sqm warehouse for tools,
- Sew for the dog.