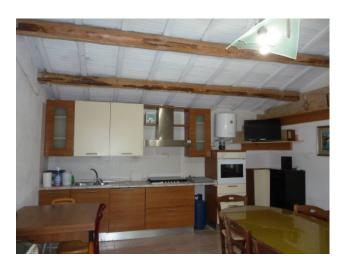

## 100 sq.m | : 1 | : 2 | : 4

 $Renovated\ farmhouse\ with\ agricultural\ land\ of\ 41,400\ square\ meters\ in\ Montenero\ di\ Bisaccia.$ 

Il Casale consists of two distinct and separate properties.

The first farmhouse is 50 square meters totally renovated and consists of a single living room with open kitchen, dining room, fireplace and air conditioning.

The second farmhouse is a caravan that has been fixed to the ground, completely insulated and comprises entrance hall, kitchenette with air conditioner, double bedroom, single bedroom and bathroom with shower and window.