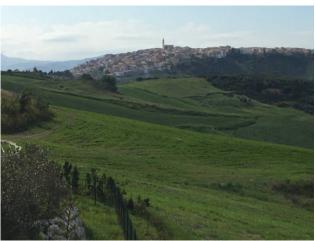

Montenero di Bisaccia is an Italian town of 6 312 inhabitants in the province of Campobasso, Molise. Hilly center close to the sea and the Trigno river, ranging in altitude from 273 meters of the town to the sea level of the beach. The climate is characterized by mild winters, with sporadic and low snowfall, and hot, dry summers.

Municipality of the Molise coast located just over 200 meters high on a tufa hill facing the sea, in the past covered by a thick bush, hence the name "Montenero".

The beach is located at the Marina di Montenero di Bisaccia