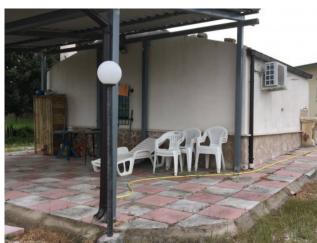

Large terrace with panoramic views overlooking the barbecue, planted garden and fence throughout the house.

The agricultural land is about 4 hectares 14 ares; ideal arable land for those who love nature and want to grow their own fruits and vegetables.

#### Complete the property:

- Fence on the whole building,
- A paved terrace of 60 sqm,

- Panoramic view
- Barbecue,
- An orchard with several fruit trees,
- drinking water,
- Electric light,
- Black pit,
- Three external fountains,
- Two air conditioners,
- -Traditional wood-burning fireplace,
- Outdoor shower
- Video surveillance area,
- Antena TV,
- Two entrance gates,
- Access directly on the paved road,
- 8 sqm warehouse for tools,
- Sew for the dog.