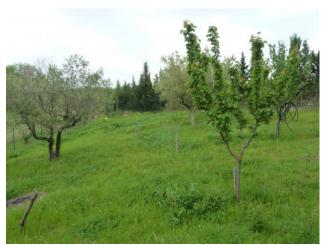

Large terrace with panoramic views overlooking the barbecue, planted garden and fence throughout the house.

The agricultural land is about 4 hectares 14 ares; ideal arable land for those who love nature and want to grow their own fruits and vegetables.

#### Complete the property:

- Fence on the whole building,
- A paved terrace of 60 sqm,

- Panoramic view
- Barbecue,
- An orchard with several fruit trees,
- drinking water,
- Electric light,
- Black pit,
- Three external fountains,
- Two air conditioners,
- -Traditional wood-burning fireplace,
- Outdoor shower
- Video surveillance area,
- Antena TV,
- Two entrance gates,
- Access directly on the paved road,
- 8 sqm warehouse for tools,
- Sew for the dog.