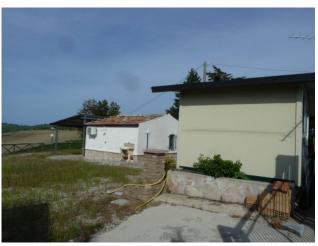

## 100 sq.m | : 1 | : 2 | : 4

 $Renovated\ farmhouse\ with\ agricultural\ land\ of\ 41,400\ square\ meters\ in\ Montenero\ di\ Bisaccia.$ 

Il Casale consists of two distinct and separate properties.

The first farmhouse is 50 square meters totally renovated and consists of a single living room with open kitchen, dining room, fireplace and air conditioning.

Large terrace with panoramic views overlooking the barbecue, planted garden and fence throughout the house.

The agricultural land is about 4 hectares 14 ares; ideal arable land for those who love nature and want to grow their own fruits and vegetables.