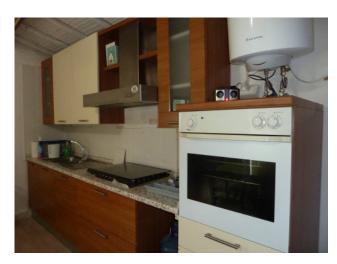

## 100 sq.m | : 1 | : 2 | : 4

 $Renovated\ farmhouse\ with\ agricultural\ land\ of\ 41,400\ square\ meters\ in\ Montenero\ di\ Bisaccia.$ 

Il Casale consists of two distinct and separate properties.

The first farmhouse is 50 square meters totally renovated and consists of a single living room with open kitchen, dining room, fireplace and air conditioning.

The second farmhouse is a caravan that has been fixed to the ground, completely insulated and comprises entrance hall, kitchenette with air conditioner, double bedroom, single bedroom and bathroom with shower and window.