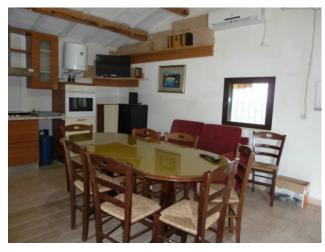

## 100 sq.m | : 1 | : 2 | : 4

 $Renovated\ farmhouse\ with\ agricultural\ land\ of\ 41,400\ square\ meters\ in\ Montenero\ di\ Bisaccia.$ 

Il Casale consists of two distinct and separate properties.

The first farmhouse is 50 square meters totally renovated and consists of a single living room with open kitchen, dining room, fireplace and air conditioning.

The second farmhouse is a caravan that has been fixed to the ground, completely insulated and comprises entrance hall, kitchenette with air conditioner, double bedroom, single bedroom and bathroom with shower and window.