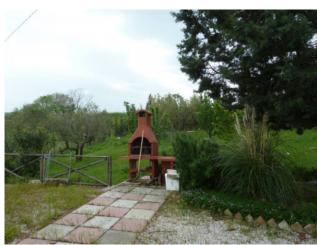

Large terrace with panoramic views overlooking the barbecue, planted garden and fence throughout the house.

The agricultural land is about 4 hectares 14 ares; ideal arable land for those who love nature and want to grow their own fruits and vegetables.

#### Complete the property:

- Fence on the whole building,
- A paved terrace of 60 sqm,

- Panoramic view
- Barbecue,
- An orchard with several fruit trees,
- drinking water,
- Electric light,
- Black pit,
- Three external fountains,
- Two air conditioners,
- -Traditional wood-burning fireplace,
- Outdoor shower
- Video surveillance area,
- Antena TV,
- Two entrance gates,
- Access directly on the paved road,
- 8 sqm warehouse for tools,
- Sew for the dog.