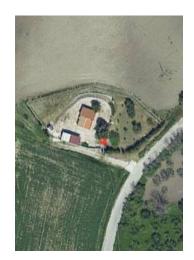

## 100 sq.m | : 1 | : 2 | : 4

 $Renovated\ farmhouse\ with\ agricultural\ land\ of\ 41,400\ square\ meters\ in\ Montenero\ di\ Bisaccia.$ 

Il Casale consists of two distinct and separate properties.

The first farmhouse is 50 square meters totally renovated and consists of a single living room with open kitchen, dining room, fireplace and air conditioning.

Large terrace with panoramic views overlooking the barbecue, planted garden and fence throughout the house.

The agricultural land is about 4 hectares 14 ares; ideal arable land for those who love nature and want to grow their own fruits and vegetables.

#### Complete the property:

- Fence on the whole building,
- A paved terrace of 60 sqm,

- Panoramic view
- Barbecue,
- An orchard with several fruit trees,
- drinking water,
- Electric light,
- Black pit,
- Three external fountains,
- Two air conditioners,
- -Traditional wood-burning fireplace,
- Outdoor shower
- Video surveillance area,
- Antena TV,
- Two entrance gates,
- Access directly on the paved road,
- 8 sqm warehouse for tools,
- Sew for the dog.