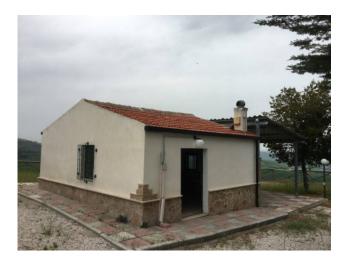

## 100 sq.m | : 1 | : 2 | : 4

 $Renovated\ farmhouse\ with\ agricultural\ land\ of\ 41,400\ square\ meters\ in\ Montenero\ di\ Bisaccia.$ 

Il Casale consists of two distinct and separate properties.

The first farmhouse is 50 square meters totally renovated and consists of a single living room with open kitchen, dining room, fireplace and air conditioning.

The second farmhouse is a caravan that has been fixed to the ground, completely insulated and comprises entrance hall, kitchenette with air conditioner, double bedroom, single bedroom and bathroom with shower and window.