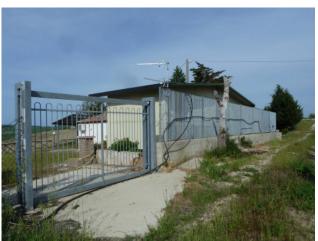

Large terrace with panoramic views overlooking the barbecue, planted garden and fence throughout the house.

The agricultural land is about 4 hectares 14 ares; ideal arable land for those who love nature and want to grow their own fruits and vegetables.

#### Complete the property:

- Fence on the whole building,
- A paved terrace of 60 sqm,

- Panoramic view
- Barbecue,
- An orchard with several fruit trees,
- drinking water,
- Electric light,
- Black pit,
- Three external fountains,
- Two air conditioners,
- -Traditional wood-burning fireplace,
- Outdoor shower
- Video surveillance area,
- Antena TV,
- Two entrance gates,
- Access directly on the paved road,
- 8 sqm warehouse for tools,
- Sew for the dog.