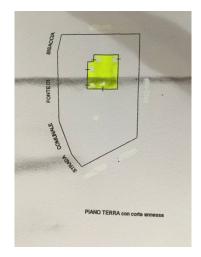

## 100 sq.m | : 1 | : 2 | : 4

 $Renovated\ farmhouse\ with\ agricultural\ land\ of\ 41,400\ square\ meters\ in\ Montenero\ di\ Bisaccia.$ 

Il Casale consists of two distinct and separate properties.

The first farmhouse is 50 square meters totally renovated and consists of a single living room with open kitchen, dining room, fireplace and air conditioning.

Il Casale is land registry as a shed

It is 6 km from the center of Montenero di Bisaccia, Termoli 22 km, Campobasso 87 km, Pescara Airport 94 km and the Campitello Matese ski slopes 114 km away.

To view this farmhouse for Sale in Montenero di Bisaccia you can contact me without obligation for more information or to book a visit call Raul 3294363448, office 0875871077.