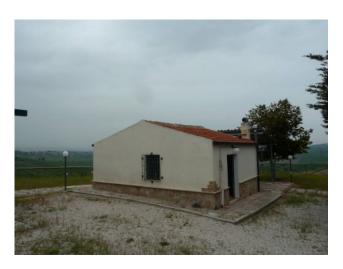

## 100 sq.m | : 1 | : 2 | : 4

 $Renovated\ farmhouse\ with\ agricultural\ land\ of\ 41,400\ square\ meters\ in\ Montenero\ di\ Bisaccia.$ 

Il Casale consists of two distinct and separate properties.

The first farmhouse is 50 square meters totally renovated and consists of a single living room with open kitchen, dining room, fireplace and air conditioning.