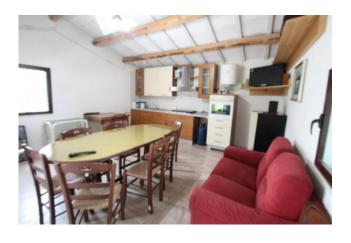

## 100 sq.m | : 1 | : 2 | : 4

 $Renovated\ farmhouse\ with\ agricultural\ land\ of\ 41,400\ square\ meters\ in\ Montenero\ di\ Bisaccia.$ 

Il Casale consists of two distinct and separate properties.

The first farmhouse is 50 square meters totally renovated and consists of a single living room with open kitchen, dining room, fireplace and air conditioning.