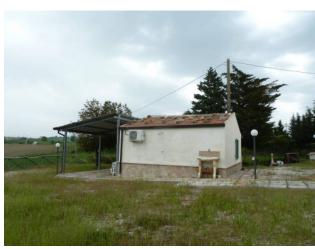

The second farmhouse is a caravan that has been fixed to the ground, completely insulated and comprises entrance hall, kitchenette with air conditioner, double bedroom, single bedroom and bathroom with shower and window.

#### Complete the property:

- Fence on the whole building,
- A paved terrace of 60 sqm,

- Panoramic view
- Barbecue,
- An orchard with several fruit trees,
- drinking water,
- Electric light,
- Black pit,
- Three external fountains,
- Two air conditioners,
- -Traditional wood-burning fireplace,
- Outdoor shower
- Video surveillance area,
- Antena TV,
- Two entrance gates,
- Access directly on the paved road,
- 8 sqm warehouse for tools,
- Sew for the dog.