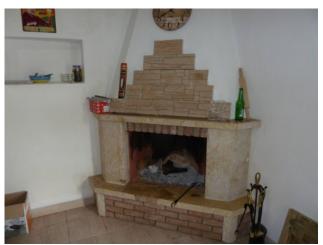

## 100 sq.m | : 1 | : 2 | : 4

 $Renovated\ farmhouse\ with\ agricultural\ land\ of\ 41,400\ square\ meters\ in\ Montenero\ di\ Bisaccia.$ 

Il Casale consists of two distinct and separate properties.

The first farmhouse is 50 square meters totally renovated and consists of a single living room with open kitchen, dining room, fireplace and air conditioning.