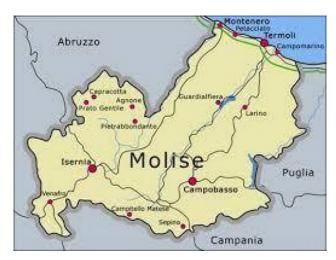

Montenero di Bisaccia is an Italian town of 6 312 inhabitants in the province of Campobasso, Molise. Hilly center close to the sea and the Trigno river, ranging in altitude from 273 meters of the town to the sea level of the beach. The climate is characterized by mild winters, with sporadic and low snowfall, and hot, dry summers.