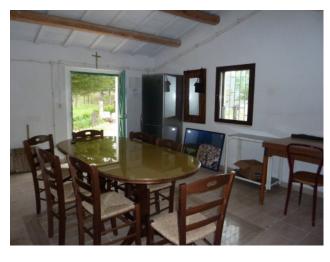

## 100 sq.m | : 1 | : 2 | : 4

 $Renovated\ farmhouse\ with\ agricultural\ land\ of\ 41,400\ square\ meters\ in\ Montenero\ di\ Bisaccia.$ 

Il Casale consists of two distinct and separate properties.

The first farmhouse is 50 square meters totally renovated and consists of a single living room with open kitchen, dining room, fireplace and air conditioning.

The second farmhouse is a caravan that has been fixed to the ground, completely insulated and comprises entrance hall, kitchenette with air conditioner, double bedroom, single bedroom and bathroom with shower and window.