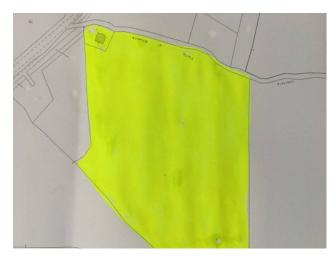

## 100 sq.m | : 1 | : 2 | : 4

 $Renovated\ farmhouse\ with\ agricultural\ land\ of\ 41,400\ square\ meters\ in\ Montenero\ di\ Bisaccia.$ 

Il Casale consists of two distinct and separate properties.

The first farmhouse is 50 square meters totally renovated and consists of a single living room with open kitchen, dining room, fireplace and air conditioning.

Large terrace with panoramic views overlooking the barbecue, planted garden and fence throughout the house.

The agricultural land is about 4 hectares 14 ares; ideal arable land for those who love nature and want to grow their own fruits and vegetables.