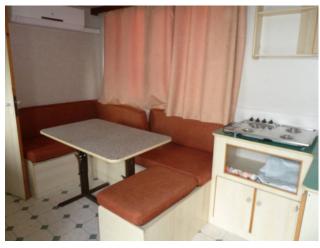

The second farmhouse is a caravan that has been fixed to the ground, completely insulated and comprises entrance hall, kitchenette with air conditioner, double bedroom, single bedroom and bathroom with shower and window.