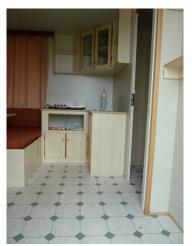

The second farmhouse is a caravan that has been fixed to the ground, completely insulated and comprises entrance hall, kitchenette with air conditioner, double bedroom, single bedroom and bathroom with shower and window.