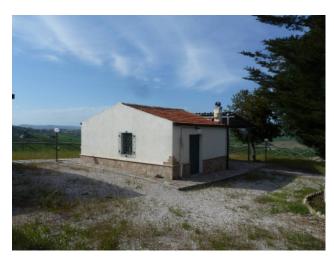

## 100 sq.m | : 1 | : 2 | : 4

 $Renovated\ farmhouse\ with\ agricultural\ land\ of\ 41,400\ square\ meters\ in\ Montenero\ di\ Bisaccia.$ 

Il Casale consists of two distinct and separate properties.

The first farmhouse is 50 square meters totally renovated and consists of a single living room with open kitchen, dining room, fireplace and air conditioning.

The second farmhouse is a caravan that has been fixed to the ground, completely insulated and comprises entrance hall, kitchenette with air conditioner, double bedroom, single bedroom and bathroom with shower and window.