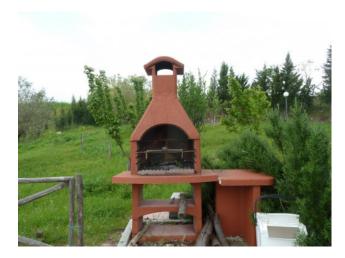

Large terrace with panoramic views overlooking the barbecue, planted garden and fence throughout the house.

The agricultural land is about 4 hectares 14 ares; ideal arable land for those who love nature and want to grow their own fruits and vegetables.

#### Complete the property:

- Fence on the whole building,
- A paved terrace of 60 sqm,

- Panoramic view
- Barbecue,
- An orchard with several fruit trees,
- drinking water,
- Electric light,
- Black pit,
- Three external fountains,
- Two air conditioners,
- -Traditional wood-burning fireplace,
- Outdoor shower
- Video surveillance area,
- Antena TV,
- Two entrance gates,
- Access directly on the paved road,
- 8 sqm warehouse for tools,
- Sew for the dog.