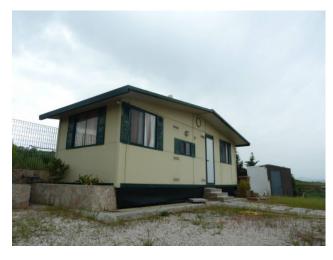

The second farmhouse is a caravan that has been fixed to the ground, completely insulated and comprises entrance hall, kitchenette with air conditioner, double bedroom, single bedroom and bathroom with shower and window.