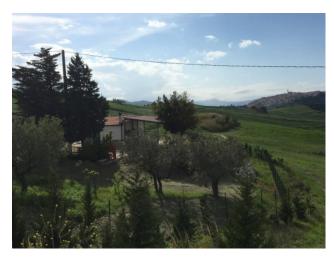

## 100 sq.m | : 1 | : 2 | : 4

 $Renovated\ farmhouse\ with\ agricultural\ land\ of\ 41,400\ square\ meters\ in\ Montenero\ di\ Bisaccia.$ 

Il Casale consists of two distinct and separate properties.

The first farmhouse is 50 square meters totally renovated and consists of a single living room with open kitchen, dining room, fireplace and air conditioning.

The second farmhouse is a caravan that has been fixed to the ground, completely insulated and comprises entrance hall, kitchenette with air conditioner, double bedroom, single bedroom and bathroom with shower and window.

Large terrace with panoramic views overlooking the barbecue, planted garden and fence throughout the house.

The agricultural land is about 4 hectares 14 ares; ideal arable land for those who love nature and want to grow their own fruits and vegetables.