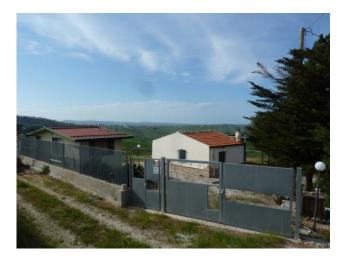

## 100 sq.m | : 1 | : 2 | : 4

 $Renovated\ farmhouse\ with\ agricultural\ land\ of\ 41,400\ square\ meters\ in\ Montenero\ di\ Bisaccia.$ 

Il Casale consists of two distinct and separate properties.

The first farmhouse is 50 square meters totally renovated and consists of a single living room with open kitchen, dining room, fireplace and air conditioning.

The second farmhouse is a caravan that has been fixed to the ground, completely insulated and comprises entrance hall, kitchenette with air conditioner, double bedroom, single bedroom and bathroom with shower and window.

#### Complete the property:

- Fence on the whole building,
- A paved terrace of 60 sqm,

- Panoramic view
- Barbecue,
- An orchard with several fruit trees,
- drinking water,
- Electric light,
- Black pit,
- Three external fountains,
- Two air conditioners,
- -Traditional wood-burning fireplace,
- Outdoor shower
- Video surveillance area,
- Antena TV,
- Two entrance gates,
- Access directly on the paved road,
- 8 sqm warehouse for tools,
- Sew for the dog.