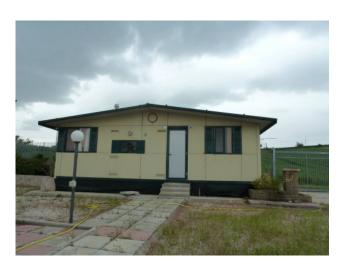

The second farmhouse is a caravan that has been fixed to the ground, completely insulated and comprises entrance hall, kitchenette with air conditioner, double bedroom, single bedroom and bathroom with shower and window.