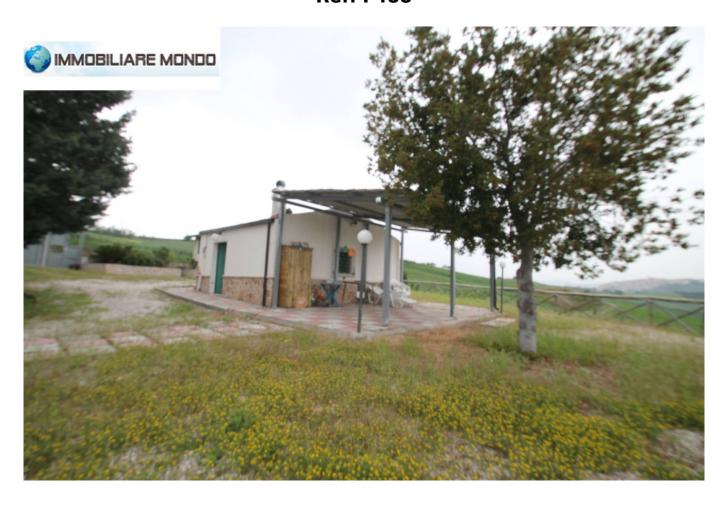

## 100 sq.m | : 1 | : 2 | : 4

 $Renovated\ farmhouse\ with\ agricultural\ land\ of\ 41,400\ square\ meters\ in\ Montenero\ di\ Bisaccia.$ 

Il Casale consists of two distinct and separate properties.

The first farmhouse is 50 square meters totally renovated and consists of a single living room with open kitchen, dining room, fireplace and air conditioning.

Large terrace with panoramic views overlooking the barbecue, planted garden and fence throughout the house.

The agricultural land is about 4 hectares 14 ares; ideal arable land for those who love nature and want to grow their own fruits and vegetables.

#### Complete the property:

- Fence on the whole building,
- A paved terrace of 60 sqm,

- Panoramic view
- Barbecue,
- An orchard with several fruit trees,
- drinking water,
- Electric light,
- Black pit,
- Three external fountains,
- Two air conditioners,
- -Traditional wood-burning fireplace,
- Outdoor shower
- Video surveillance area,
- Antena TV,
- Two entrance gates,
- Access directly on the paved road,
- 8 sqm warehouse for tools,
- Sew for the dog.