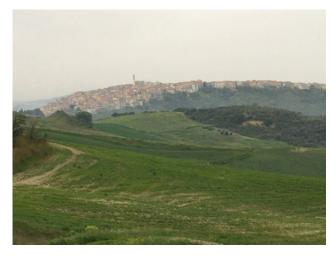

Montenero di Bisaccia is an Italian town of 6 312 inhabitants in the province of Campobasso, Molise. Hilly center close to the sea and the Trigno river, ranging in altitude from 273 meters of the town to the sea level of the beach. The climate is characterized by mild winters, with sporadic and low snowfall, and hot, dry summers.

Municipality of the Molise coast located just over 200 meters high on a tufa hill facing the sea, in the past covered by a thick bush, hence the name "Montenero".

The beach is located at the Marina di Montenero di Bisaccia