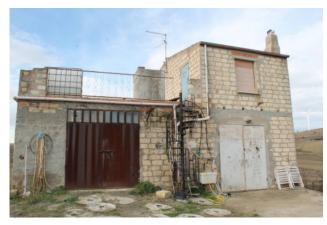

## Farmhouse a Ururi € 40.000 Ref. F395

95 sq.m | : 1 | : 2 | : 3

Farmhouse with 1.2 hectares of arable land and olive grove for Sale in Ururi.

Farmhouse composed on two levels for a total of 95 sqm.

The ground floor is used as a single room with fireplace, kitchenette and bathroom. Storage room for tools. The first floor has a large terrace with a panoramic view of the village and an environment with a fireplace. The arable land covers around 12,210 meters and includes 100 olive trees, two grapes with Montepulciano, Trebbiano and Merlot grapes.

The house is land registry as a warehouse and storerooms.

Excellent panoramic position, very sunny and easily accessible thanks to access on the municipal road.

Call Raul at 3294363448 or at 0875871077 for more information and / or view this Country house for sale in Ururi.