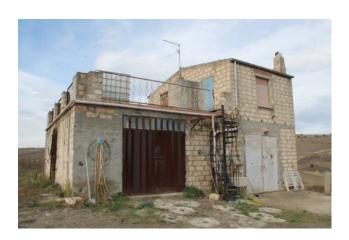

## Farmhouse a Ururi € 40.000 Ref. F395

95 sq.m | : 1 | : 2 | : 3

Farmhouse with 1.2 hectares of arable land and olive grove for Sale in Ururi.

Farmhouse composed on two levels for a total of 95 sqm.

The ground floor is used as a single room with fireplace, kitchenette and bathroom. Storage room for tools. The first floor has a large terrace with a panoramic view of the village and an environment with a fireplace. The arable land covers around 12,210 meters and includes 100 olive trees, two grapes with Montepulciano, Trebbiano and Merlot grapes.

The house is land registry as a warehouse and storerooms.

Excellent panoramic position, very sunny and easily accessible thanks to access on the municipal road.

Call Raul at 3294363448 or at 0875871077 for more information and / or view this Country house for sale in Ururi.