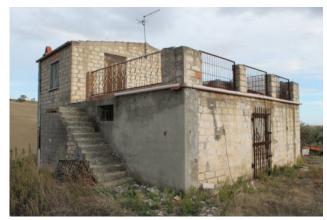

## Farmhouse a Ururi € 40.000 Ref. F395

95 sq.m | : 1 | : 2 | : 3

Farmhouse with 1.2 hectares of arable land and olive grove for Sale in Ururi.

Farmhouse composed on two levels for a total of 95 sqm.

The ground floor is used as a single room with fireplace, kitchenette and bathroom. Storage room for tools. The first floor has a large terrace with a panoramic view of the village and an environment with a fireplace. The arable land covers around 12,210 meters and includes 100 olive trees, two grapes with Montepulciano, Trebbiano and Merlot grapes.

The house is land registry as a warehouse and storerooms.

Excellent panoramic position, very sunny and easily accessible thanks to access on the municipal road.

Call Raul at 3294363448 or at 0875871077 for more information and / or view this Country house for sale in Ururi.