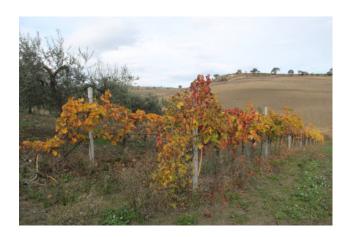

## Farmhouse a Ururi € 40.000 Ref. F395

95 sq.m | : 1 | : 2 | : 3

Farmhouse with 1.2 hectares of arable land and olive grove for Sale in Ururi.

Farmhouse composed on two levels for a total of 95 sqm.

The ground floor is used as a single room with fireplace, kitchenette and bathroom. Storage room for tools. The first floor has a large terrace with a panoramic view of the village and an environment with a fireplace. The arable land covers around 12,210 meters and includes 100 olive trees, two grapes with Montepulciano, Trebbiano and Merlot grapes.