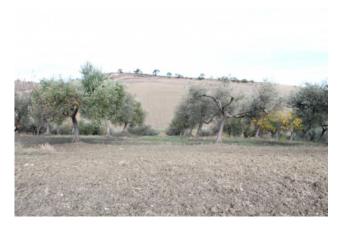

## Farmhouse a Ururi € 40.000 Ref. F395

95 sq.m | : 1 | : 2 | : 3

Farmhouse with 1.2 hectares of arable land and olive grove for Sale in Ururi.

Farmhouse composed on two levels for a total of 95 sqm.

The ground floor is used as a single room with fireplace, kitchenette and bathroom. Storage room for tools. The first floor has a large terrace with a panoramic view of the village and an environment with a fireplace. The arable land covers around 12,210 meters and includes 100 olive trees, two grapes with Montepulciano, Trebbiano and Merlot grapes.