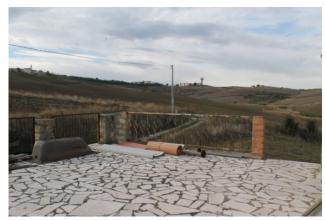

## Farmhouse a Ururi € 40.000 Ref. F395

95 sq.m | : 1 | : 2 | : 3

Farmhouse with 1.2 hectares of arable land and olive grove for Sale in Ururi.

Farmhouse composed on two levels for a total of 95 sqm.

The ground floor is used as a single room with fireplace, kitchenette and bathroom. Storage room for tools. The first floor has a large terrace with a panoramic view of the village and an environment with a fireplace. The arable land covers around 12,210 meters and includes 100 olive trees, two grapes with Montepulciano, Trebbiano and Merlot grapes.