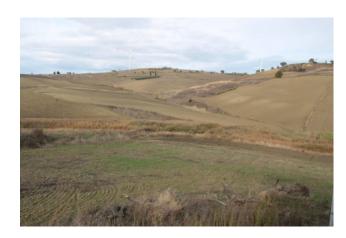

## Farmhouse a Ururi € 40.000 Ref. F395

95 sq.m | : 1 | : 2 | : 3

Farmhouse with 1.2 hectares of arable land and olive grove for Sale in Ururi.

Farmhouse composed on two levels for a total of 95 sqm.

The ground floor is used as a single room with fireplace, kitchenette and bathroom. Storage room for tools. The first floor has a large terrace with a panoramic view of the village and an environment with a fireplace. The arable land covers around 12,210 meters and includes 100 olive trees, two grapes with Montepulciano, Trebbiano and Merlot grapes.