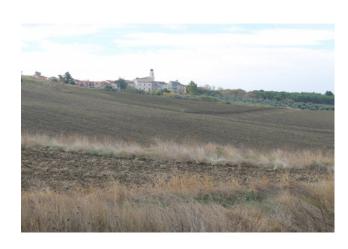

Ururi is a village of Albanian origin, with 2 618 inhabitants in the province of Campobasso, in Molise, situated on a small hill 262 m above sea level with 31.4 km² of extension, and not far from the Adriatic coast and among the typical dishes: ragu with lamb, homemade pasta, Easter and Christmas desserts (poprati, caranjue), pampanella and the famous torcinelli (roulades with lamb offal).