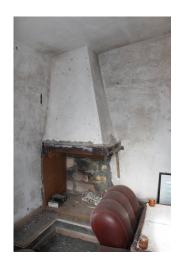

## Farmhouse a Ururi € 40.000 Ref. F395

95 sq.m | : 1 | : 2 | : 3

Farmhouse with 1.2 hectares of arable land and olive grove for Sale in Ururi.

Farmhouse composed on two levels for a total of 95 sqm.

The ground floor is used as a single room with fireplace, kitchenette and bathroom. Storage room for tools. The first floor has a large terrace with a panoramic view of the village and an environment with a fireplace. The arable land covers around 12,210 meters and includes 100 olive trees, two grapes with Montepulciano, Trebbiano and Merlot grapes.