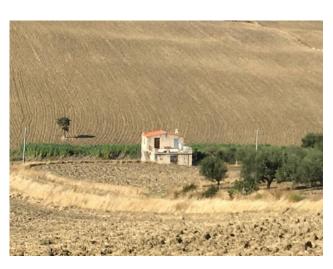

## Farmhouse a Ururi € 40.000 Ref. F395

95 sq.m | : 1 | : 2 | : 3

Farmhouse with 1.2 hectares of arable land and olive grove for Sale in Ururi.

Farmhouse composed on two levels for a total of 95 sqm.

The ground floor is used as a single room with fireplace, kitchenette and bathroom. Storage room for tools. The first floor has a large terrace with a panoramic view of the village and an environment with a fireplace. The arable land covers around 12,210 meters and includes 100 olive trees, two grapes with Montepulciano, Trebbiano and Merlot grapes.

The house is land registry as a warehouse and storerooms.

Excellent panoramic position, very sunny and easily accessible thanks to access on the municipal road.

Call Raul at 3294363448 or at 0875871077 for more information and / or view this Country house for sale in Ururi.