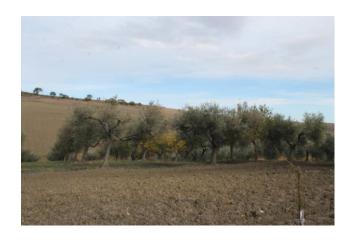

## Farmhouse a Ururi € 40.000 Ref. F395

95 sq.m | : 1 | : 2 | : 3

Farmhouse with 1.2 hectares of arable land and olive grove for Sale in Ururi.

Farmhouse composed on two levels for a total of 95 sqm.

The ground floor is used as a single room with fireplace, kitchenette and bathroom. Storage room for tools. The first floor has a large terrace with a panoramic view of the village and an environment with a fireplace. The arable land covers around 12,210 meters and includes 100 olive trees, two grapes with Montepulciano, Trebbiano and Merlot grapes.