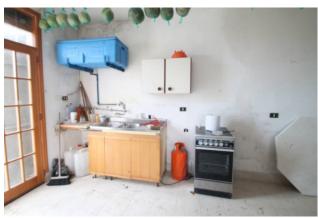

## Farmhouse a Ururi € 40.000 Ref. F395

95 sq.m | : 1 | : 2 | : 3

Farmhouse with 1.2 hectares of arable land and olive grove for Sale in Ururi.

Farmhouse composed on two levels for a total of 95 sqm.

The ground floor is used as a single room with fireplace, kitchenette and bathroom. Storage room for tools. The first floor has a large terrace with a panoramic view of the village and an environment with a fireplace. The arable land covers around 12,210 meters and includes 100 olive trees, two grapes with Montepulciano, Trebbiano and Merlot grapes.