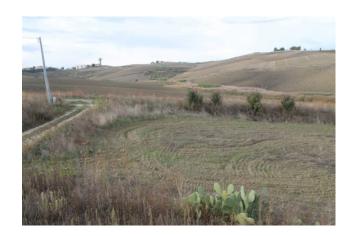

## Farmhouse a Ururi € 40.000 Ref. F395

95 sq.m | : 1 | : 2 | : 3

Farmhouse with 1.2 hectares of arable land and olive grove for Sale in Ururi.

Farmhouse composed on two levels for a total of 95 sqm.

The ground floor is used as a single room with fireplace, kitchenette and bathroom. Storage room for tools. The first floor has a large terrace with a panoramic view of the village and an environment with a fireplace. The arable land covers around 12,210 meters and includes 100 olive trees, two grapes with Montepulciano, Trebbiano and Merlot grapes.