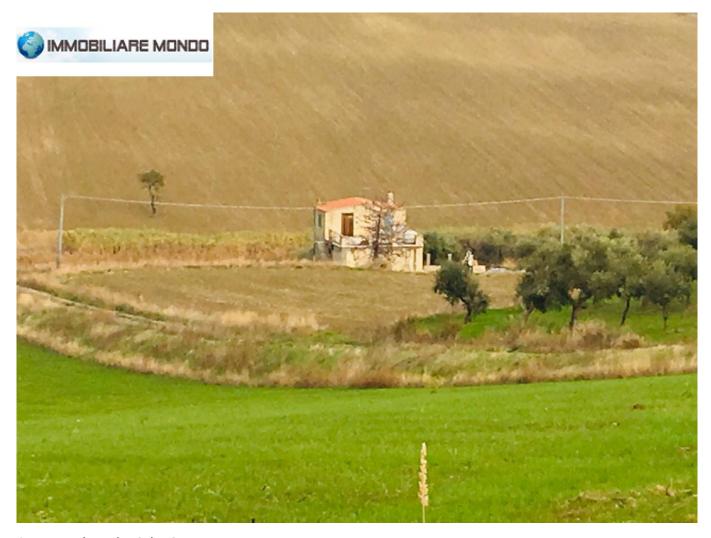

## Farmhouse a Ururi € 40.000 Ref. F395

95 sq.m | : 1 | : 2 | : 3

Farmhouse with 1.2 hectares of arable land and olive grove for Sale in Ururi.

Farmhouse composed on two levels for a total of 95 sqm.

The ground floor is used as a single room with fireplace, kitchenette and bathroom. Storage room for tools. The first floor has a large terrace with a panoramic view of the village and an environment with a fireplace. The arable land covers around 12,210 meters and includes 100 olive trees, two grapes with Montepulciano, Trebbiano and Merlot grapes.

The house is land registry as a warehouse and storerooms.

Excellent panoramic position, very sunny and easily accessible thanks to access on the municipal road.

Call Raul at 3294363448 or at 0875871077 for more information and / or view this Country house for sale in Ururi.