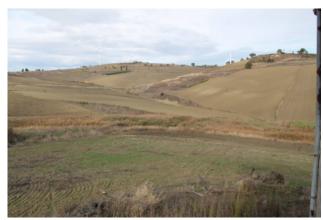

## Farmhouse a Ururi € 40.000 Ref. F395

95 sq.m | : 1 | : 2 | : 3

Farmhouse with 1.2 hectares of arable land and olive grove for Sale in Ururi.

Farmhouse composed on two levels for a total of 95 sqm.

The ground floor is used as a single room with fireplace, kitchenette and bathroom. Storage room for tools. The first floor has a large terrace with a panoramic view of the village and an environment with a fireplace. The arable land covers around 12,210 meters and includes 100 olive trees, two grapes with Montepulciano, Trebbiano and Merlot grapes.