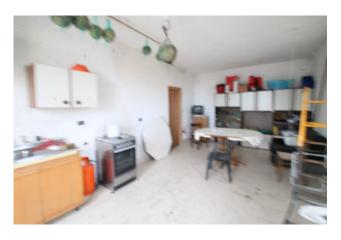

## Farmhouse a Ururi € 40.000 Ref. F395

95 sq.m | : 1 | : 2 | : 3

Farmhouse with 1.2 hectares of arable land and olive grove for Sale in Ururi.

Farmhouse composed on two levels for a total of 95 sqm.

The ground floor is used as a single room with fireplace, kitchenette and bathroom. Storage room for tools. The first floor has a large terrace with a panoramic view of the village and an environment with a fireplace. The arable land covers around 12,210 meters and includes 100 olive trees, two grapes with Montepulciano, Trebbiano and Merlot grapes.