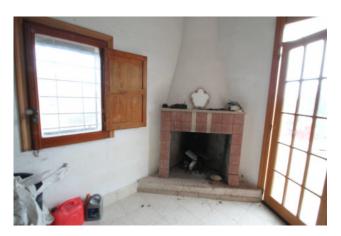

## Farmhouse a Ururi € 40.000 Ref. F395

95 sq.m | : 1 | : 2 | : 3

Farmhouse with 1.2 hectares of arable land and olive grove for Sale in Ururi.

Farmhouse composed on two levels for a total of 95 sqm.

The ground floor is used as a single room with fireplace, kitchenette and bathroom. Storage room for tools. The first floor has a large terrace with a panoramic view of the village and an environment with a fireplace. The arable land covers around 12,210 meters and includes 100 olive trees, two grapes with Montepulciano, Trebbiano and Merlot grapes.