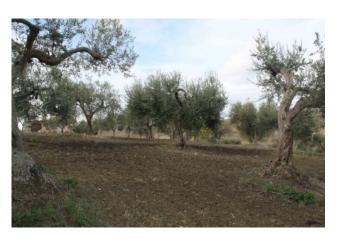

## Farmhouse a Ururi € 40.000 Ref. F395

95 sq.m | : 1 | : 2 | : 3

Farmhouse with 1.2 hectares of arable land and olive grove for Sale in Ururi.

Farmhouse composed on two levels for a total of 95 sqm.

The ground floor is used as a single room with fireplace, kitchenette and bathroom. Storage room for tools. The first floor has a large terrace with a panoramic view of the village and an environment with a fireplace. The arable land covers around 12,210 meters and includes 100 olive trees, two grapes with Montepulciano, Trebbiano and Merlot grapes.