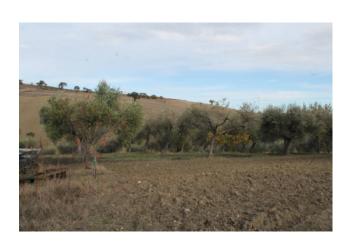

## Farmhouse a Ururi € 40.000 Ref. F395

95 sq.m | : 1 | : 2 | : 3

Farmhouse with 1.2 hectares of arable land and olive grove for Sale in Ururi.

Farmhouse composed on two levels for a total of 95 sqm.

The ground floor is used as a single room with fireplace, kitchenette and bathroom. Storage room for tools. The first floor has a large terrace with a panoramic view of the village and an environment with a fireplace. The arable land covers around 12,210 meters and includes 100 olive trees, two grapes with Montepulciano, Trebbiano and Merlot grapes.