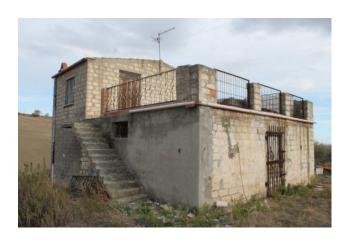

## Farmhouse a Ururi € 40.000 Ref. F395

95 sq.m | : 1 | : 2 | : 3

Farmhouse with 1.2 hectares of arable land and olive grove for Sale in Ururi.

Farmhouse composed on two levels for a total of 95 sqm.

The ground floor is used as a single room with fireplace, kitchenette and bathroom. Storage room for tools. The first floor has a large terrace with a panoramic view of the village and an environment with a fireplace. The arable land covers around 12,210 meters and includes 100 olive trees, two grapes with Montepulciano, Trebbiano and Merlot grapes.

The house is land registry as a warehouse and storerooms.

Excellent panoramic position, very sunny and easily accessible thanks to access on the municipal road.

Call Raul at 3294363448 or at 0875871077 for more information and / or view this Country house for sale in Ururi.