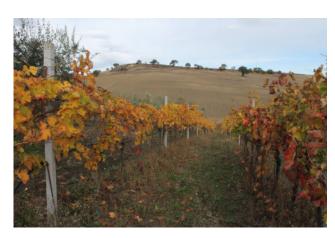

## Farmhouse a Ururi € 40.000 Ref. F395

95 sq.m | : 1 | : 2 | : 3

Farmhouse with 1.2 hectares of arable land and olive grove for Sale in Ururi.

Farmhouse composed on two levels for a total of 95 sqm.

The ground floor is used as a single room with fireplace, kitchenette and bathroom. Storage room for tools. The first floor has a large terrace with a panoramic view of the village and an environment with a fireplace. The arable land covers around 12,210 meters and includes 100 olive trees, two grapes with Montepulciano, Trebbiano and Merlot grapes.