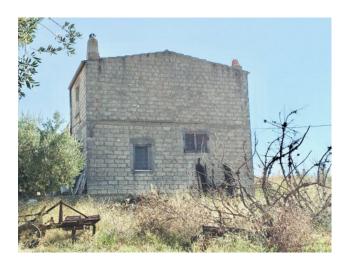

## Farmhouse a Ururi € 40.000 Ref. F395

95 sq.m | : 1 | : 2 | : 3

Farmhouse with 1.2 hectares of arable land and olive grove for Sale in Ururi.

Farmhouse composed on two levels for a total of 95 sqm.

The ground floor is used as a single room with fireplace, kitchenette and bathroom. Storage room for tools. The first floor has a large terrace with a panoramic view of the village and an environment with a fireplace. The arable land covers around 12,210 meters and includes 100 olive trees, two grapes with Montepulciano, Trebbiano and Merlot grapes.

The house is land registry as a warehouse and storerooms.

Excellent panoramic position, very sunny and easily accessible thanks to access on the municipal road.

Call Raul at 3294363448 or at 0875871077 for more information and / or view this Country house for sale in Ururi.