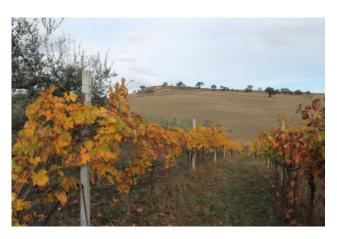

## Farmhouse a Ururi € 40.000 Ref. F395

95 sq.m | : 1 | : 2 | : 3

Farmhouse with 1.2 hectares of arable land and olive grove for Sale in Ururi.

Farmhouse composed on two levels for a total of 95 sqm.

The ground floor is used as a single room with fireplace, kitchenette and bathroom. Storage room for tools. The first floor has a large terrace with a panoramic view of the village and an environment with a fireplace. The arable land covers around 12,210 meters and includes 100 olive trees, two grapes with Montepulciano, Trebbiano and Merlot grapes.