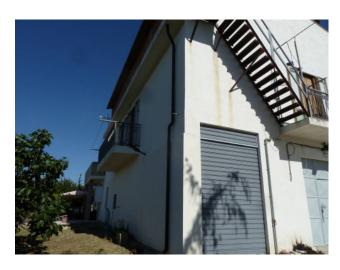

## Farmhouse a Santa Croce di Magliano € 150.000 Ref. F351

## 120 sq.m | : 1 | : 2 | : 4

Farmhouse of around 120m2, with adjoining land and 100 olive trees.

On the first floor there is the 120 sq.m apartment. It is composed of: entrance, living room, habitable kitchen that opens onto a balcony, large double bedroom with balcony and panoramic view, bedrooms, bathroom with bathtub and window, and storeroom. The unit is completely habitable as all the systems are functional and equipped with heating.

Complete this property a garage of about 120 square meters. and an under roof already divided into two apartments to finish the works.

The house was completely renovated last year and made the thermal coat and is equipped with: fireplace in the kitchen, balconies with panoramic views, independent heating, natural gas, double glazing, electric gate, three sides of the sun, thus ensuring a brightness all day.