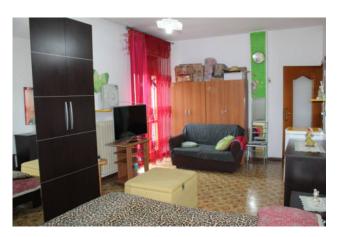

## 120 sq.m | : 1 | : 2 | : 4

Farmhouse of around 120m2, with adjoining land and 100 olive trees.

On the first floor there is the 120 sq.m apartment. It is composed of: entrance, living room, habitable kitchen that opens onto a balcony, large double bedroom with balcony and panoramic view, bedrooms, bathroom with bathtub and window, and storeroom. The unit is completely habitable as all the systems are functional and equipped with heating.

Complete this property a garage of about 120 square meters. and an under roof already divided into two apartments to finish the works.

The house was completely renovated last year and made the thermal coat and is equipped with: fireplace in the kitchen, balconies with panoramic views, independent heating, natural gas, double glazing, electric gate, three sides of the sun, thus ensuring a brightness all day.