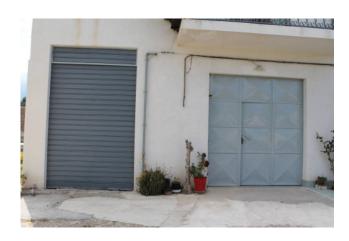

Complete this property a garage of about 120 square meters. and an under roof already divided into two apartments to finish the works.

The house was completely renovated last year and made the thermal coat and is equipped with: fireplace in the kitchen, balconies with panoramic views, independent heating, natural gas, double glazing, electric gate, three sides of the sun, thus ensuring a brightness all day.