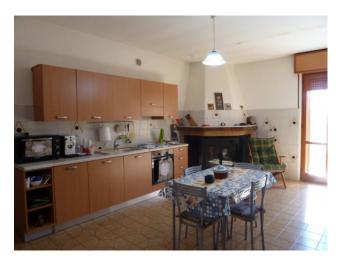

## 120 sq.m | : 1 | : 2 | : 4

Farmhouse of around 120m2, with adjoining land and 100 olive trees.

On the first floor there is the 120 sq.m apartment. It is composed of: entrance, living room, habitable kitchen that opens onto a balcony, large double bedroom with balcony and panoramic view, bedrooms, bathroom with bathtub and window, and storeroom. The unit is completely habitable as all the systems are functional and equipped with heating.

Complete this property a garage of about 120 square meters. and an under roof already divided into two apartments to finish the works.

The house was completely renovated last year and made the thermal coat and is equipped with: fireplace in the kitchen, balconies with panoramic views, independent heating, natural gas, double glazing, electric gate, three sides of the sun, thus ensuring a brightness all day.