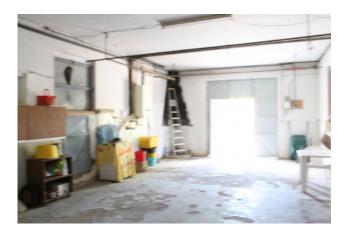

Complete this property a garage of about 120 square meters. and an under roof already divided into two apartments to finish the works.

The house was completely renovated last year and made the thermal coat and is equipped with: fireplace in the kitchen, balconies with panoramic views, independent heating, natural gas, double glazing, electric gate, three sides of the sun, thus ensuring a brightness all day.