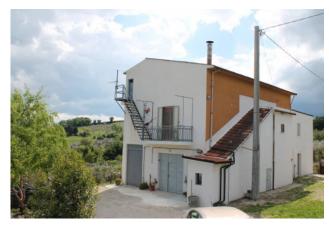

## Farmhouse a Santa Croce di Magliano € 150.000 Ref. F351

## 120 sq.m | : 1 | : 2 | : 4

Farmhouse of around 120m2, with adjoining land and 100 olive trees.

On the first floor there is the 120 sq.m apartment. It is composed of: entrance, living room, habitable kitchen that opens onto a balcony, large double bedroom with balcony and panoramic view, bedrooms, bathroom with bathtub and window, and storeroom. The unit is completely habitable as all the systems are functional and equipped with heating.

Complete this property a garage of about 120 square meters. and an under roof already divided into two apartments to finish the works.

The house was completely renovated last year and made the thermal coat and is equipped with: fireplace in the kitchen, balconies with panoramic views, independent heating, natural gas, double glazing, electric gate, three sides of the sun, thus ensuring a brightness all day.