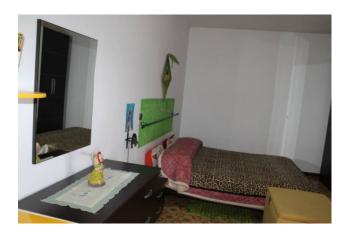

## 120 sq.m | : 1 | : 2 | : 4

Farmhouse of around 120m2, with adjoining land and 100 olive trees.

On the first floor there is the 120 sq.m apartment. It is composed of: entrance, living room, habitable kitchen that opens onto a balcony, large double bedroom with balcony and panoramic view, bedrooms, bathroom with bathtub and window, and storeroom. The unit is completely habitable as all the systems are functional and equipped with heating.