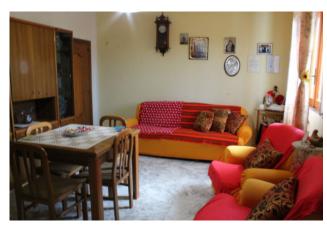

## 120 sq.m | : 1 | : 2 | : 4

Farmhouse of around 120m2, with adjoining land and 100 olive trees.

On the first floor there is the 120 sq.m apartment. It is composed of: entrance, living room, habitable kitchen that opens onto a balcony, large double bedroom with balcony and panoramic view, bedrooms, bathroom with bathtub and window, and storeroom. The unit is completely habitable as all the systems are functional and equipped with heating.