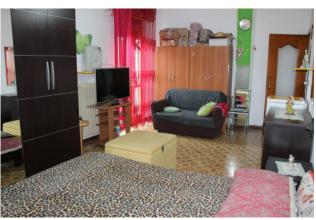

## 120 sq.m | : 1 | : 2 | : 4

Farmhouse of around 120m2, with adjoining land and 100 olive trees.

On the first floor there is the 120 sq.m apartment. It is composed of: entrance, living room, habitable kitchen that opens onto a balcony, large double bedroom with balcony and panoramic view, bedrooms, bathroom with bathtub and window, and storeroom. The unit is completely habitable as all the systems are functional and equipped with heating.