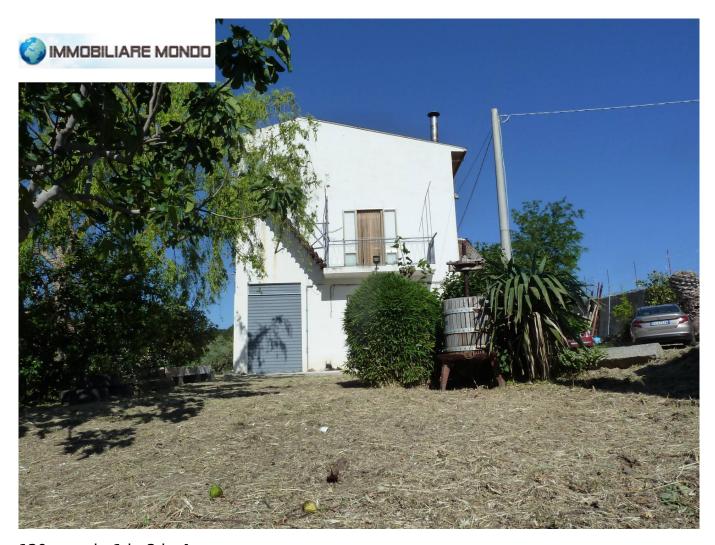

## Farmhouse a Santa Croce di Magliano € 150.000 Ref. F351

## 120 sq.m | : 1 | : 2 | : 4

Farmhouse of around 120m2, with adjoining land and 100 olive trees.

On the first floor there is the 120 sq.m apartment. It is composed of: entrance, living room, habitable kitchen that opens onto a balcony, large double bedroom with balcony and panoramic view, bedrooms, bathroom with bathtub and window, and storeroom. The unit is completely habitable as all the systems are functional and equipped with heating.

Complete this property a garage of about 120 square meters. and an under roof already divided into two apartments to finish the works.

The house was completely renovated last year and made the thermal coat and is equipped with: fireplace in the kitchen, balconies with panoramic views, independent heating, natural gas, double glazing, electric gate, three sides of the sun, thus ensuring a brightness all day.

The irrigated agricultural land extends for around 3,000 meters and includes 100 olive trees.

For more information or to see today this farmhouse in Santa Croce di Magliano now calls Raul 3294363448/0875871077.