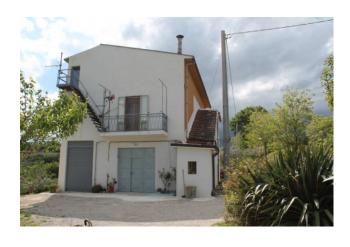

## Farmhouse a Santa Croce di Magliano € 150.000 Ref. F351

## 120 sq.m | : 1 | : 2 | : 4

Farmhouse of around 120m2, with adjoining land and 100 olive trees.

On the first floor there is the 120 sq.m apartment. It is composed of: entrance, living room, habitable kitchen that opens onto a balcony, large double bedroom with balcony and panoramic view, bedrooms, bathroom with bathtub and window, and storeroom. The unit is completely habitable as all the systems are functional and equipped with heating.

Complete this property a garage of about 120 square meters. and an under roof already divided into two apartments to finish the works.

The house was completely renovated last year and made the thermal coat and is equipped with: fireplace in the kitchen, balconies with panoramic views, independent heating, natural gas, double glazing, electric gate, three sides of the sun, thus ensuring a brightness all day.