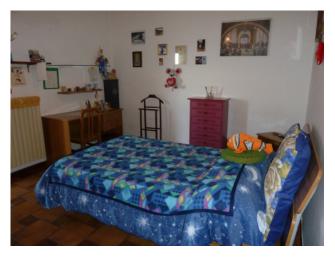

## 120 sq.m | : 1 | : 2 | : 4

Farmhouse of around 120m2, with adjoining land and 100 olive trees.

On the first floor there is the 120 sq.m apartment. It is composed of: entrance, living room, habitable kitchen that opens onto a balcony, large double bedroom with balcony and panoramic view, bedrooms, bathroom with bathtub and window, and storeroom. The unit is completely habitable as all the systems are functional and equipped with heating.