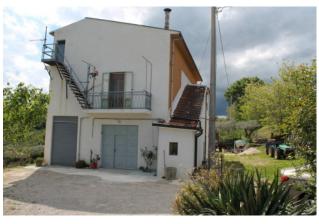

## Farmhouse a Santa Croce di Magliano € 150.000 Ref. F351

## 120 sq.m | : 1 | : 2 | : 4

Farmhouse of around 120m2, with adjoining land and 100 olive trees.

On the first floor there is the 120 sq.m apartment. It is composed of: entrance, living room, habitable kitchen that opens onto a balcony, large double bedroom with balcony and panoramic view, bedrooms, bathroom with bathtub and window, and storeroom. The unit is completely habitable as all the systems are functional and equipped with heating.

Complete this property a garage of about 120 square meters. and an under roof already divided into two apartments to finish the works.

The house was completely renovated last year and made the thermal coat and is equipped with: fireplace in the kitchen, balconies with panoramic views, independent heating, natural gas, double glazing, electric gate, three sides of the sun, thus ensuring a brightness all day.