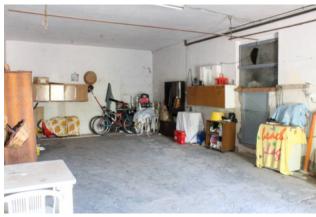

Complete this property a garage of about 120 square meters. and an under roof already divided into two apartments to finish the works.

The house was completely renovated last year and made the thermal coat and is equipped with: fireplace in the kitchen, balconies with panoramic views, independent heating, natural gas, double glazing, electric gate, three sides of the sun, thus ensuring a brightness all day.