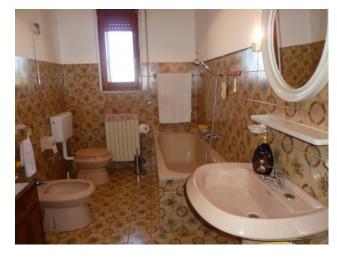

## 120 sq.m | : 1 | : 2 | : 4

Farmhouse of around 120m2, with adjoining land and 100 olive trees.

On the first floor there is the 120 sq.m apartment. It is composed of: entrance, living room, habitable kitchen that opens onto a balcony, large double bedroom with balcony and panoramic view, bedrooms, bathroom with bathtub and window, and storeroom. The unit is completely habitable as all the systems are functional and equipped with heating.