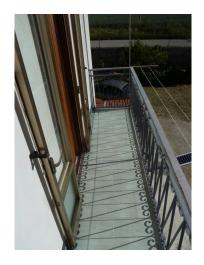

## 120 sq.m | : 1 | : 2 | : 4

Farmhouse of around 120m2, with adjoining land and 100 olive trees.

On the first floor there is the 120 sq.m apartment. It is composed of: entrance, living room, habitable kitchen that opens onto a balcony, large double bedroom with balcony and panoramic view, bedrooms, bathroom with bathtub and window, and storeroom. The unit is completely habitable as all the systems are functional and equipped with heating.

Complete this property a garage of about 120 square meters. and an under roof already divided into two apartments to finish the works.

The house was completely renovated last year and made the thermal coat and is equipped with: fireplace in the kitchen, balconies with panoramic views, independent heating, natural gas, double glazing, electric gate, three sides of the sun, thus ensuring a brightness all day.