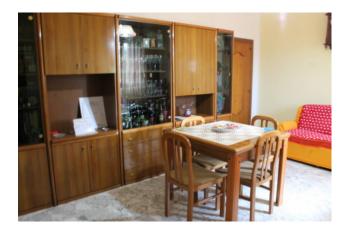

## 120 sq.m | : 1 | : 2 | : 4

Farmhouse of around 120m2, with adjoining land and 100 olive trees.

On the first floor there is the 120 sq.m apartment. It is composed of: entrance, living room, habitable kitchen that opens onto a balcony, large double bedroom with balcony and panoramic view, bedrooms, bathroom with bathtub and window, and storeroom. The unit is completely habitable as all the systems are functional and equipped with heating.