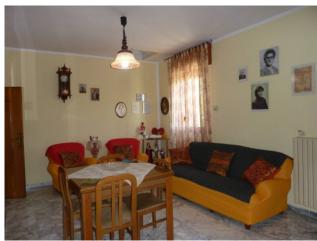

## 120 sq.m | : 1 | : 2 | : 4

Farmhouse of around 120m2, with adjoining land and 100 olive trees.

On the first floor there is the 120 sq.m apartment. It is composed of: entrance, living room, habitable kitchen that opens onto a balcony, large double bedroom with balcony and panoramic view, bedrooms, bathroom with bathtub and window, and storeroom. The unit is completely habitable as all the systems are functional and equipped with heating.

Complete this property a garage of about 120 square meters. and an under roof already divided into two apartments to finish the works.

The house was completely renovated last year and made the thermal coat and is equipped with: fireplace in the kitchen, balconies with panoramic views, independent heating, natural gas, double glazing, electric gate, three sides of the sun, thus ensuring a brightness all day.