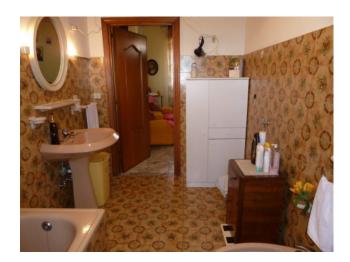

## 120 sq.m | : 1 | : 2 | : 4

Farmhouse of around 120m2, with adjoining land and 100 olive trees.

On the first floor there is the 120 sq.m apartment. It is composed of: entrance, living room, habitable kitchen that opens onto a balcony, large double bedroom with balcony and panoramic view, bedrooms, bathroom with bathtub and window, and storeroom. The unit is completely habitable as all the systems are functional and equipped with heating.