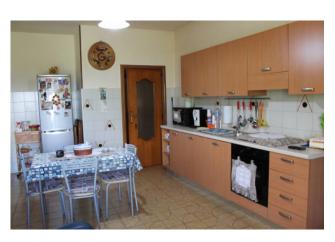

## 120 sq.m | : 1 | : 2 | : 4

Farmhouse of around 120m2, with adjoining land and 100 olive trees.

On the first floor there is the 120 sq.m apartment. It is composed of: entrance, living room, habitable kitchen that opens onto a balcony, large double bedroom with balcony and panoramic view, bedrooms, bathroom with bathtub and window, and storeroom. The unit is completely habitable as all the systems are functional and equipped with heating.

Complete this property a garage of about 120 square meters. and an under roof already divided into two apartments to finish the works.

The house was completely renovated last year and made the thermal coat and is equipped with: fireplace in the kitchen, balconies with panoramic views, independent heating, natural gas, double glazing, electric gate, three sides of the sun, thus ensuring a brightness all day.