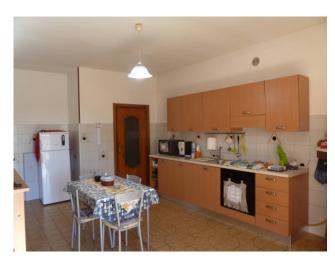

## 120 sq.m | : 1 | : 2 | : 4

Farmhouse of around 120m2, with adjoining land and 100 olive trees.

On the first floor there is the 120 sq.m apartment. It is composed of: entrance, living room, habitable kitchen that opens onto a balcony, large double bedroom with balcony and panoramic view, bedrooms, bathroom with bathtub and window, and storeroom. The unit is completely habitable as all the systems are functional and equipped with heating.

Complete this property a garage of about 120 square meters. and an under roof already divided into two apartments to finish the works.

The house was completely renovated last year and made the thermal coat and is equipped with: fireplace in the kitchen, balconies with panoramic views, independent heating, natural gas, double glazing, electric gate, three sides of the sun, thus ensuring a brightness all day.