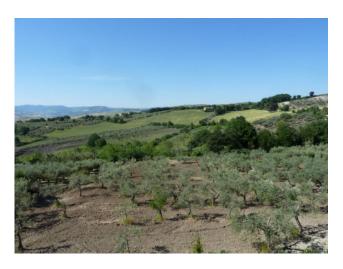

The irrigated agricultural land extends for around 3,000 meters and includes 100 olive trees.

For more information or to see today this farmhouse in Santa Croce di Magliano now calls Raul 3294363448/0875871077.

Santa Croce di Magliano is 80 km from Foggia, 55 from Campobasso, 39 from Termoli and the toll booth (A14), 100 from Isernia, 280 from Rome, 140 from Pescara, 220 from Naples.

Being situated at a height of 608 meters above sea level, Santa Croce di Magliano boasts a wide panorama: for three quarters you can see hills and mountains, including the often whitewashed summit of Maiella to the north-west. To the southeast is the long stretch of Adriatic sea that goes from Termoli almost to the Gargano. On clear days you can clearly see the archipelago of the Tremiti Islands.