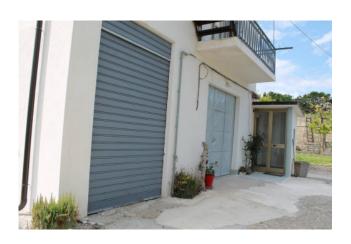

Complete this property a garage of about 120 square meters. and an under roof already divided into two apartments to finish the works.

The house was completely renovated last year and made the thermal coat and is equipped with: fireplace in the kitchen, balconies with panoramic views, independent heating, natural gas, double glazing, electric gate, three sides of the sun, thus ensuring a brightness all day.