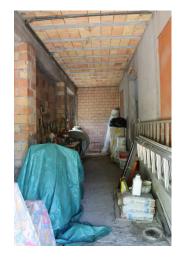

Complete this property a garage of about 120 square meters. and an under roof already divided into two apartments to finish the works.

The house was completely renovated last year and made the thermal coat and is equipped with: fireplace in the kitchen, balconies with panoramic views, independent heating, natural gas, double glazing, electric gate, three sides of the sun, thus ensuring a brightness all day.