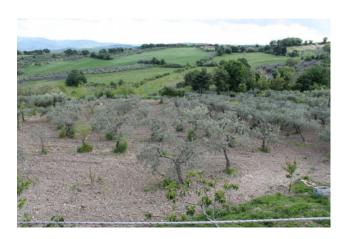

The irrigated agricultural land extends for around 3,000 meters and includes 100 olive trees.

For more information or to see today this farmhouse in Santa Croce di Magliano now calls Raul 3294363448/0875871077.

Santa Croce di Magliano is 80 km from Foggia, 55 from Campobasso, 39 from Termoli and the toll booth (A14), 100 from Isernia, 280 from Rome, 140 from Pescara, 220 from Naples.

Being situated at a height of 608 meters above sea level, Santa Croce di Magliano boasts a wide panorama: for three quarters you can see hills and mountains, including the often whitewashed summit of Maiella to the north-west. To the southeast is the long stretch of Adriatic sea that goes from Termoli almost to the Gargano. On clear days you can clearly see the archipelago of the Tremiti Islands.