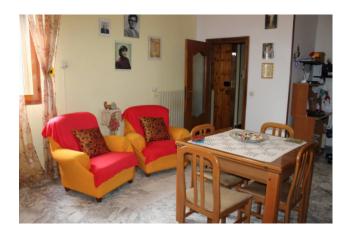

## 120 sq.m | : 1 | : 2 | : 4

Farmhouse of around 120m2, with adjoining land and 100 olive trees.

On the first floor there is the 120 sq.m apartment. It is composed of: entrance, living room, habitable kitchen that opens onto a balcony, large double bedroom with balcony and panoramic view, bedrooms, bathroom with bathtub and window, and storeroom. The unit is completely habitable as all the systems are functional and equipped with heating.