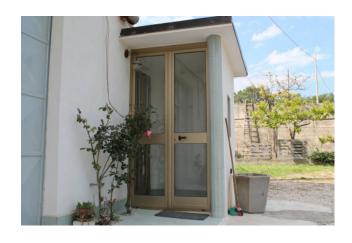

Complete this property a garage of about 120 square meters. and an under roof already divided into two apartments to finish the works.

The house was completely renovated last year and made the thermal coat and is equipped with: fireplace in the kitchen, balconies with panoramic views, independent heating, natural gas, double glazing, electric gate, three sides of the sun, thus ensuring a brightness all day.