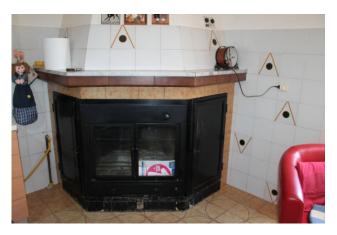

Complete this property a garage of about 120 square meters. and an under roof already divided into two apartments to finish the works.

The house was completely renovated last year and made the thermal coat and is equipped with: fireplace in the kitchen, balconies with panoramic views, independent heating, natural gas, double glazing, electric gate, three sides of the sun, thus ensuring a brightness all day.