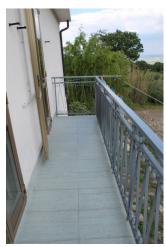

## 120 sq.m | : 1 | : 2 | : 4

Farmhouse of around 120m2, with adjoining land and 100 olive trees.

On the first floor there is the 120 sq.m apartment. It is composed of: entrance, living room, habitable kitchen that opens onto a balcony, large double bedroom with balcony and panoramic view, bedrooms, bathroom with bathtub and window, and storeroom. The unit is completely habitable as all the systems are functional and equipped with heating.

Complete this property a garage of about 120 square meters. and an under roof already divided into two apartments to finish the works.

The house was completely renovated last year and made the thermal coat and is equipped with: fireplace in the kitchen, balconies with panoramic views, independent heating, natural gas, double glazing, electric gate, three sides of the sun, thus ensuring a brightness all day.