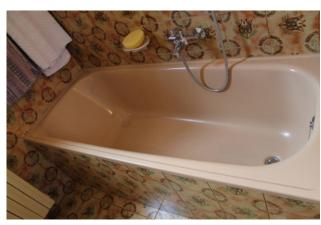

## 120 sq.m | : 1 | : 2 | : 4

Farmhouse of around 120m2, with adjoining land and 100 olive trees.

On the first floor there is the 120 sq.m apartment. It is composed of: entrance, living room, habitable kitchen that opens onto a balcony, large double bedroom with balcony and panoramic view, bedrooms, bathroom with bathtub and window, and storeroom. The unit is completely habitable as all the systems are functional and equipped with heating.