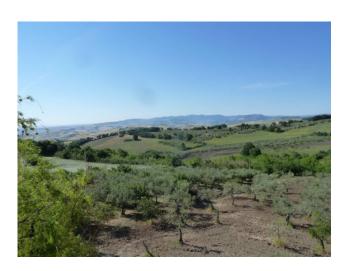

The irrigated agricultural land extends for around 3,000 meters and includes 100 olive trees.

For more information or to see today this farmhouse in Santa Croce di Magliano now calls Raul 3294363448/0875871077.

Santa Croce di Magliano is 80 km from Foggia, 55 from Campobasso, 39 from Termoli and the toll booth (A14), 100 from Isernia, 280 from Rome, 140 from Pescara, 220 from Naples.

Being situated at a height of 608 meters above sea level, Santa Croce di Magliano boasts a wide panorama: for three quarters you can see hills and mountains, including the often whitewashed summit of Maiella to the north-west. To the southeast is the long stretch of Adriatic sea that goes from Termoli almost to the Gargano. On clear days you can clearly see the archipelago of the Tremiti Islands.