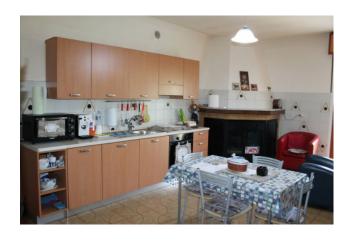

## 120 sq.m | : 1 | : 2 | : 4

Farmhouse of around 120m2, with adjoining land and 100 olive trees.

On the first floor there is the 120 sq.m apartment. It is composed of: entrance, living room, habitable kitchen that opens onto a balcony, large double bedroom with balcony and panoramic view, bedrooms, bathroom with bathtub and window, and storeroom. The unit is completely habitable as all the systems are functional and equipped with heating.

Complete this property a garage of about 120 square meters. and an under roof already divided into two apartments to finish the works.

The house was completely renovated last year and made the thermal coat and is equipped with: fireplace in the kitchen, balconies with panoramic views, independent heating, natural gas, double glazing, electric gate, three sides of the sun, thus ensuring a brightness all day.