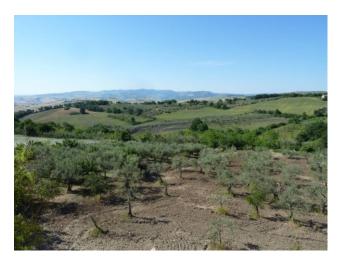

The irrigated agricultural land extends for around 3,000 meters and includes 100 olive trees.

For more information or to see today this farmhouse in Santa Croce di Magliano now calls Raul 3294363448/0875871077.

Santa Croce di Magliano is 80 km from Foggia, 55 from Campobasso, 39 from Termoli and the toll booth (A14), 100 from Isernia, 280 from Rome, 140 from Pescara, 220 from Naples.

Being situated at a height of 608 meters above sea level, Santa Croce di Magliano boasts a wide panorama: for three quarters you can see hills and mountains, including the often whitewashed summit of Maiella to the north-west. To the southeast is the long stretch of Adriatic sea that goes from Termoli almost to the Gargano. On clear days you can clearly see the archipelago of the Tremiti Islands.