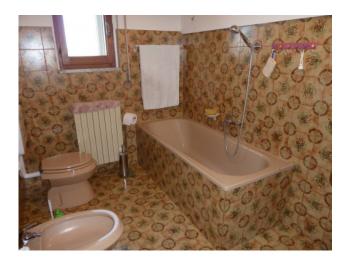

## 120 sq.m | : 1 | : 2 | : 4

Farmhouse of around 120m2, with adjoining land and 100 olive trees.

On the first floor there is the 120 sq.m apartment. It is composed of: entrance, living room, habitable kitchen that opens onto a balcony, large double bedroom with balcony and panoramic view, bedrooms, bathroom with bathtub and window, and storeroom. The unit is completely habitable as all the systems are functional and equipped with heating.