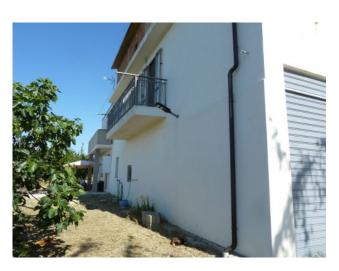

## Farmhouse a Santa Croce di Magliano € 150.000 Ref. F351

## 120 sq.m | : 1 | : 2 | : 4

Farmhouse of around 120m2, with adjoining land and 100 olive trees.

On the first floor there is the 120 sq.m apartment. It is composed of: entrance, living room, habitable kitchen that opens onto a balcony, large double bedroom with balcony and panoramic view, bedrooms, bathroom with bathtub and window, and storeroom. The unit is completely habitable as all the systems are functional and equipped with heating.

Complete this property a garage of about 120 square meters. and an under roof already divided into two apartments to finish the works.

The house was completely renovated last year and made the thermal coat and is equipped with: fireplace in the kitchen, balconies with panoramic views, independent heating, natural gas, double glazing, electric gate, three sides of the sun, thus ensuring a brightness all day.