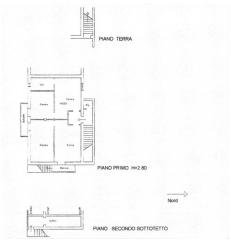

## 120 sq.m | : 1 | : 2 | : 4

Farmhouse of around 120m2, with adjoining land and 100 olive trees.

On the first floor there is the 120 sq.m apartment. It is composed of: entrance, living room, habitable kitchen that opens onto a balcony, large double bedroom with balcony and panoramic view, bedrooms, bathroom with bathtub and window, and storeroom. The unit is completely habitable as all the systems are functional and equipped with heating.

Complete this property a garage of about 120 square meters. and an under roof already divided into two apartments to finish the works.

The house was completely renovated last year and made the thermal coat and is equipped with: fireplace in the kitchen, balconies with panoramic views, independent heating, natural gas, double glazing, electric gate, three sides of the sun, thus ensuring a brightness all day.