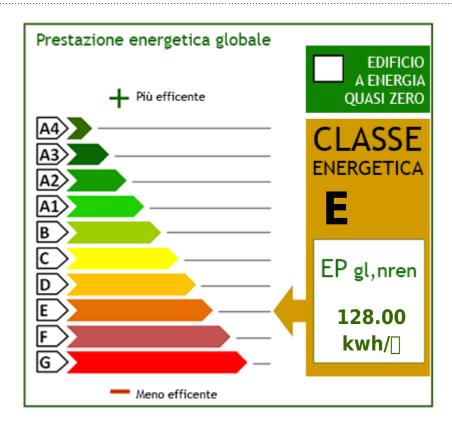

## 560 sq.m | : 6 | : 9 | : 8

Palace  $\hfill \square$  Farmhouse with 2.2 hectares of land for sale in the Campomarino area.

The building, dating back to the 1980s, is preserved in good external and internal conditions and consists of three floors of 380 m2. about. garage of 120 m2. about. and a plot of land 2.2 hectares.