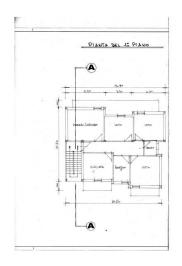

## 560 sq.m | : 6 | : 9 | : 8

Palace  $\hfill \square$  Farmhouse with 2.2 hectares of land for sale in the Campomarino area.

The building, dating back to the 1980s, is preserved in good external and internal conditions and consists of three floors of 380 m2. about. garage of 120 m2. about. and a plot of land 2.2 hectares.

On the ground floor we find a 120 m2 apartment. composed of: living room with fireplace and access to the small terrace - balcony, kitchen, three bedrooms and two bathrooms.

Apartment on the 1st floor and 130 m2. and is composed of: living room, kitchen, three bedrooms and two bathrooms with window, some renovation work is needed.;

Apartment on the 2nd floor and 130 m2. and is composed of: living room, kitchen, three bedrooms and two bathrooms with window. It is in good condition.

You can contact us without obligation to book a visit to this Palace - Farmhouse with 2.2 hectares of land in Campomarino. Call Raul now 3294363448 or the office 0875871077.