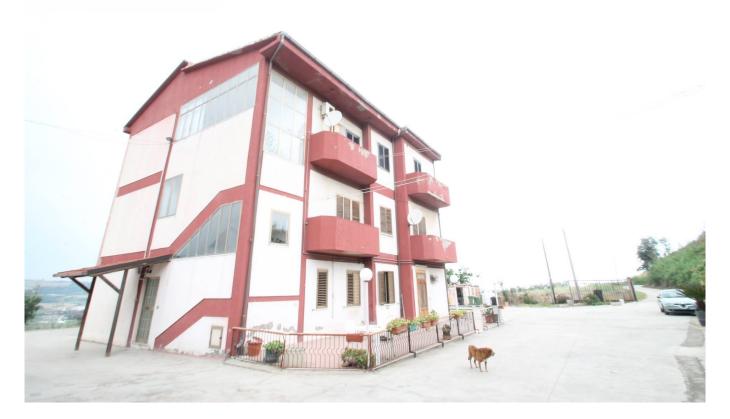

## Farmhouse a Portocannone € 165.000 Ref. F291

## 560 sq.m | : 6 | : 9 | : 8

Palace  $\hfill \square$  Farmhouse with 2.2 hectares of land for sale in the Campomarino area.

The building, dating back to the 1980s, is preserved in good external and internal conditions and consists of three floors of 380 m2. about. garage of 120 m2. about. and a plot of land 2.2 hectares.

On the ground floor we find a 120 m2 apartment. composed of: living room with fireplace and access to the small terrace - balcony, kitchen, three bedrooms and two bathrooms.

Apartment on the 1st floor and 130 m2. and is composed of: living room, kitchen, three bedrooms and two bathrooms with window, some renovation work is needed.;