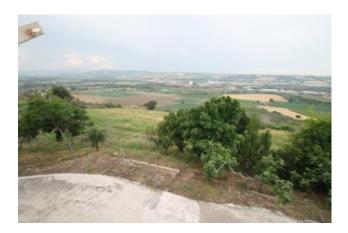

## 560 sq.m | : 6 | : 9 | : 8

Palace  $\hfill \square$  Farmhouse with 2.2 hectares of land for sale in the Campomarino area.

The building, dating back to the 1980s, is preserved in good external and internal conditions and consists of three floors of 380 m2. about. garage of 120 m2. about. and a plot of land 2.2 hectares.