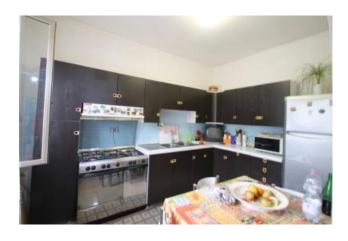

On the ground floor we find a 120 m2 apartment. composed of: living room with fireplace and access to the small terrace - balcony, kitchen, three bedrooms and two bathrooms.

Apartment on the 1st floor and 130 m2. and is composed of: living room, kitchen, three bedrooms and two bathrooms with window, some renovation work is needed.;