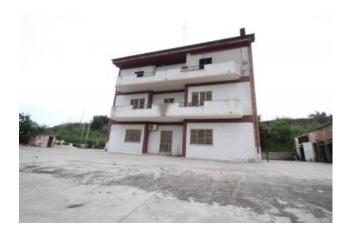

## Farmhouse a Portocannone € 165.000 Ref. F291

## 560 sq.m | : 6 | : 9 | : 8

Palace  $\hfill \square$  Farmhouse with 2.2 hectares of land for sale in the Campomarino area.

The building, dating back to the 1980s, is preserved in good external and internal conditions and consists of three floors of 380 m2. about. garage of 120 m2. about. and a plot of land 2.2 hectares.