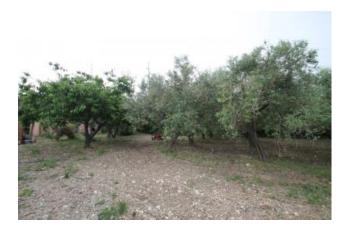

## 560 sq.m | : 6 | : 9 | : 8

Palace  $\hfill \square$  Farmhouse with 2.2 hectares of land for sale in the Campomarino area.

The building, dating back to the 1980s, is preserved in good external and internal conditions and consists of three floors of 380 m2. about. garage of 120 m2. about. and a plot of land 2.2 hectares.