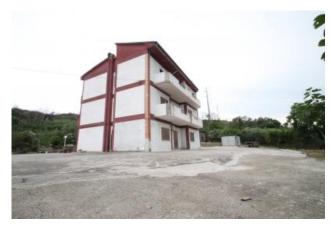

## 560 sq.m | : 6 | : 9 | : 8

Palace  $\hfill \square$  Farmhouse with 2.2 hectares of land for sale in the Campomarino area.

The building, dating back to the 1980s, is preserved in good external and internal conditions and consists of three floors of 380 m2. about. garage of 120 m2. about. and a plot of land 2.2 hectares.