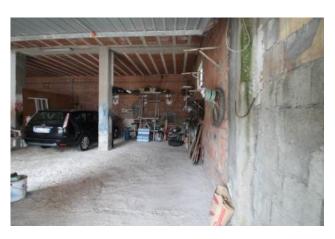

## 560 sq.m | : 6 | : 9 | : 8

Palace  $\hfill \square$  Farmhouse with 2.2 hectares of land for sale in the Campomarino area.

The building, dating back to the 1980s, is preserved in good external and internal conditions and consists of three floors of 380 m2. about. garage of 120 m2. about. and a plot of land 2.2 hectares.