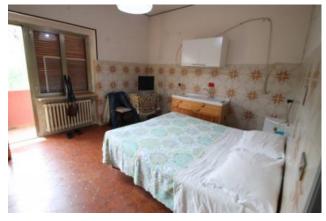

On the ground floor we find a 120 m2 apartment. composed of: living room with fireplace and access to the small terrace - balcony, kitchen, three bedrooms and two bathrooms.

Apartment on the 1st floor and 130 m2. and is composed of: living room, kitchen, three bedrooms and two bathrooms with window, some renovation work is needed.;