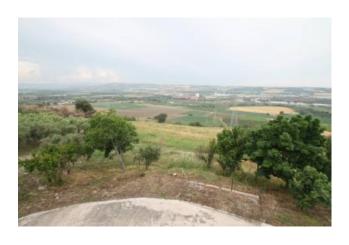

## 560 sq.m | : 6 | : 9 | : 8

Palace  $\hfill \square$  Farmhouse with 2.2 hectares of land for sale in the Campomarino area.

The building, dating back to the 1980s, is preserved in good external and internal conditions and consists of three floors of 380 m2. about. garage of 120 m2. about. and a plot of land 2.2 hectares.