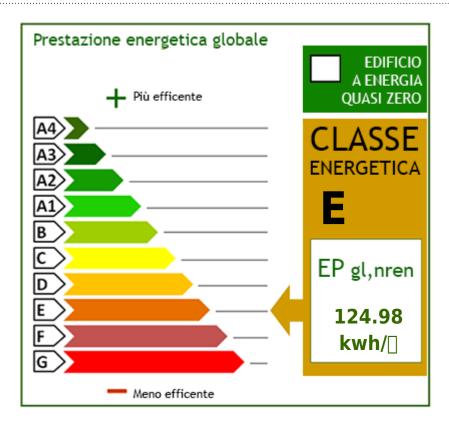

## **Property Informations**

| : Via E Muricchio, 95 | : 86045       |
|-----------------------|---------------|
| : 5                   | : 3           |
| : 7                   | : 2           |
| : 9                   | : 3           |
| : 3                   | : 5.000 meter |