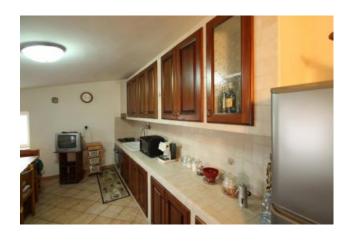

The second apartment is on the first floor, comprising: entrance, living room, hallway, upstairs we find a hallway, kitchen with fireplace, two double bedrooms, bathroom with shower cubicle and window, utility room.