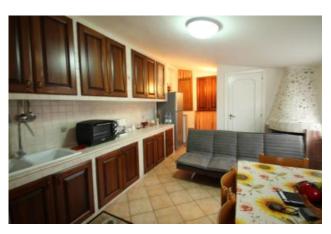

The second apartment is on the first floor, comprising: entrance, living room, hallway, upstairs we find a hallway, kitchen with fireplace, two double bedrooms, bathroom with shower cubicle and window, utility room.