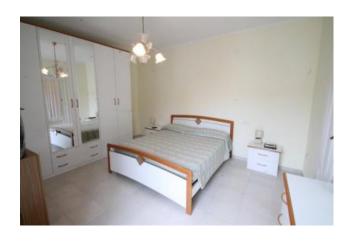

The first apartment is on the ground floor comprising: entrance hall, single room, bathroom with shower cubicle, an internal staircase leads to the first floor and we find: hallway, double bedroom overlooking the balcony, single bedroom and bathroom with tub and window.

The second apartment is on the first floor, comprising: entrance, living room, hallway, upstairs we find a hallway, kitchen with fireplace, two double bedrooms, bathroom with shower cubicle and window, utility room.