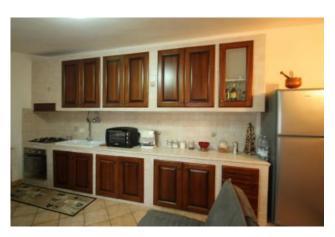

The second apartment is on the first floor, comprising: entrance, living room, hallway, upstairs we find a hallway, kitchen with fireplace, two double bedrooms, bathroom with shower cubicle and window, utility room.