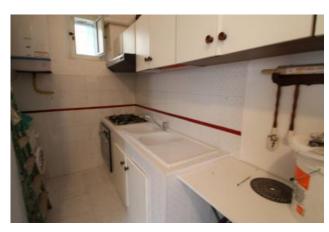

The second apartment is on the first floor, comprising: entrance, living room, hallway, upstairs we find a hallway, kitchen with fireplace, two double bedrooms, bathroom with shower cubicle and window, utility room.