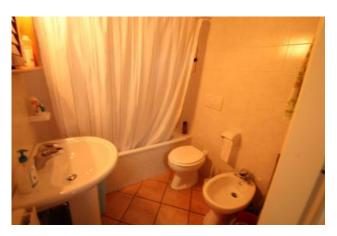

The first apartment is on the ground floor comprising: entrance hall, single room, bathroom with shower cubicle, an internal staircase leads to the first floor and we find: hallway, double bedroom overlooking the balcony, single bedroom and bathroom with tub and window.

The second apartment is on the first floor, comprising: entrance, living room, hallway, upstairs we find a hallway, kitchen with fireplace, two double bedrooms, bathroom with shower cubicle and window, utility room.