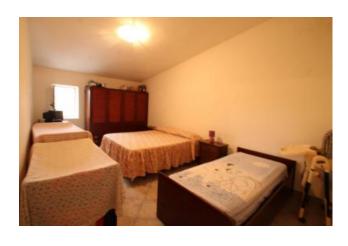

The first apartment is on the ground floor comprising: entrance hall, single room, bathroom with shower cubicle, an internal staircase leads to the first floor and we find: hallway, double bedroom overlooking the balcony, single bedroom and bathroom with tub and window.

The second apartment is on the first floor, comprising: entrance, living room, hallway, upstairs we find a hallway, kitchen with fireplace, two double bedrooms, bathroom with shower cubicle and window, utility room.