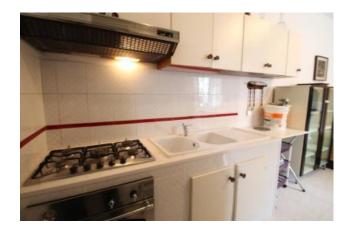

The second apartment is on the first floor, comprising: entrance, living room, hallway, upstairs we find a hallway, kitchen with fireplace, two double bedrooms, bathroom with shower cubicle and window, utility room.