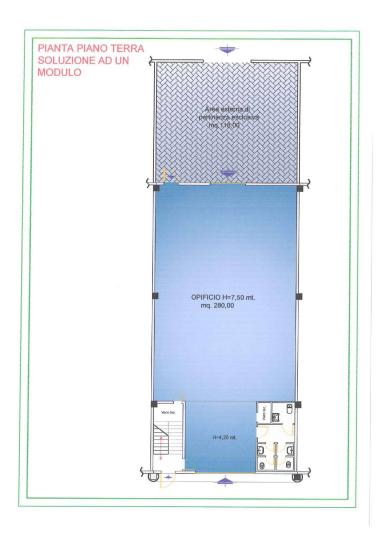

## 400 sq.m

Industrial warehouse for rent in the industrial core of Termoli.

The shed is ideal for: industry, crafts, warehouse, storage, etc.

The property is 280.00 square meters. of covered area, 72 sq m. of offices and 20.00 sq m. men's and women's bathroom, with changing room and fenced external square of 120.00 m2. approximately suitable for loading and unloading goods. The height of the building is approximately 7.60 meters.