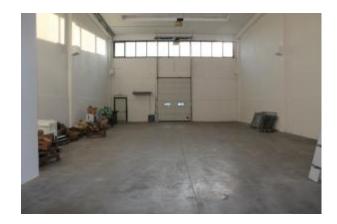

## 400 sq.m

Industrial warehouse for rent in the industrial core of Termoli.

The shed is ideal for: industry, crafts, warehouse, storage, etc.

The property is 280.00 square meters. of covered area, 72 sq m. of offices and 20.00 sq m. men's and women's bathroom, with changing room and fenced external square of 120.00 m2. approximately suitable for loading and unloading goods. The height of the building is approximately 7.60 meters.

The shed is in good condition, with all the services to start work right away.

The shed is ideal for: industry, crafts, warehouse, storage, etc.

You can contact us without obligation to obtain more information or to book a visit for this industrial warehouse for rent in Termoli in the industrial area. Call Raul 329 4363448, Office 0875 871077