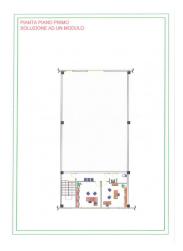

## 400 sq.m

Industrial warehouse for rent in the industrial core of Termoli.

The shed is ideal for: industry, crafts, warehouse, storage, etc.

The property is 280.00 square meters. of covered area, 72 sq m. of offices and 20.00 sq m. men's and women's bathroom, with changing room and fenced external square of 120.00 m2. approximately suitable for loading and unloading goods. The height of the building is approximately 7.60 meters.