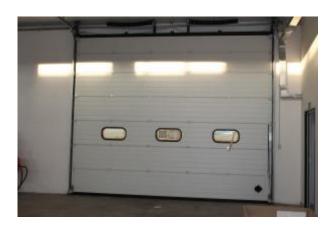

## 400 sq.m

Industrial warehouse for rent in the industrial core of Termoli.

The shed is ideal for: industry, crafts, warehouse, storage, etc.

The property is 280.00 square meters. of covered area, 72 sq m. of offices and 20.00 sq m. men's and women's bathroom, with changing room and fenced external square of 120.00 m2. approximately suitable for loading and unloading goods. The height of the building is approximately 7.60 meters.

The shed is in good condition, with all the services to start work right away.

The shed is ideal for: industry, crafts, warehouse, storage, etc.

You can contact us without obligation to obtain more information or to book a visit for this industrial warehouse for rent in Termoli in the industrial area. Call Raul 329 4363448, Office 0875 871077